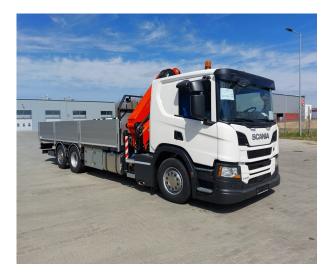

### **SCANIA**

PK 24.001 SLD5 P 420 B6X2\*4 NB

**CONTRACT NUMBER: PALDRIVE 441** 

#### SCANIA P 420 B6x2\*4 NB

- 420 HP / 2.150Nm
- Air suspension on all axles
- Fuel tank 400I / AD-Blue 80I
- Tires 1st and trailing axle 385/65 R22.5
- Drive axle tires 315/80 R22.5
- Cabin color: Ivory White / Chassis color: Sub Grey

## PRODUCT

| Manufacturer      | Palfinger      | Lifting moment           | 20,9 mt             |
|-------------------|----------------|--------------------------|---------------------|
| Model             | PK 24.001 SLD5 | Outreach / Lifting power | 14,8m / 1.040<br>Kg |
| Construction year | 2023           | Max outreach             | -                   |
|                   |                | Max outreacti            | 14,8m               |

## TRUCK

| Truck manufacturer | SCANIA   | Axes                 | 6*2*4              |
|--------------------|----------|----------------------|--------------------|
| Construction year  | 2023     | Gross vehicle weight | 26.000 Kg          |
| Drivers cabine     | CP20L    | Dead weight          | 14.400 Kg          |
| Wheel base         | 5.100 mm | Payload              | 11.600 Kg          |
| Power              | 410 HP   | Payload category     | 6t - 15t           |
| Emmission standard | EURO 6   | Construction         | Crane and platform |