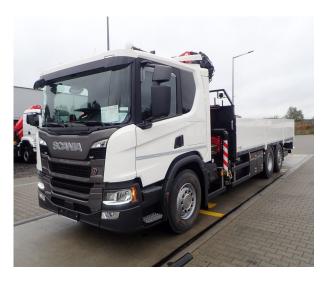

# PK 24.001 SLD5 P 420 B6X2\*4 NB

**CONTRACT NUMBER: PALDRIVE 440** 

## PK 24.001 SLD5 Scania P 420 B6x2\*4 NB

Print date: 23 May 2025, 08:18:26

- Working lights on the articulated arm
- Hose equipment for two additional devices
- 8.0t load hook

### **Platform**

- internal dimensions 7.000mm x 2.480mm
- Multifunctional Frontwall height: 1500 mm
- Side and rear wall height: 750 mm
- Left and right 2 folding steps each
- 6 rows of lashing rails integrated in the floor
- Flat bottom 27mm plywoodplates

#### **SCANIA P 420 B6x2\*4 NB**

- 420 HP
- Air suspension on all axles
- Fuel tank 355I / AD-Blue 80I
- Tires 1st and trailing axle 385/65 R22.5
- Drive axle tires 315/80 R22.5
- Cabin color: Ivory White / Chassis color: Sub Grey

## **TRUCK**

| Truck manufacturer | SCANIA   | Axes                 | 6*2*4              |
|--------------------|----------|----------------------|--------------------|
| Construction year  | 2023     | Gross vehicle weight | 26.000 Kg          |
| Drivers cabine     | CP20L    | Dead weight          | 14.400 Kg          |
| Wheel base         | 5.100 mm | Payload              | 11.600 Kg          |
| Power              | 410 HP   | Payload category     | 6t - 15t           |
| Emmission standard | EURO 6   | Construction         | Crane and platform |