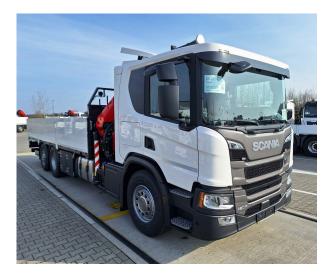

### **SCANIA**

PK 24.001 SLD5 P 420 B6X2\*4 NB

#### SCANIA P 420 B6x2\*4 NB

- 420 HP
- Air suspension on all axles
- Fuel tank 355l / AD-Blue 80l
- Tires 1st and trailing axle 385/65 R22.5
- Drive axle tires 315/80 R22.5
- Cabin color: Ivory White / Chassis color: Sub Grey

## PRODUCT

| Manufacturer      | Palfinger      | Lifting moment           | 20,9 mt             |
|-------------------|----------------|--------------------------|---------------------|
| Model             | PK 24.001 SLD5 | Outreach / Lifting power | 14,8m / 1.040<br>Kg |
| Construction year | 2023           | Max outreach             | 14,8m               |
|                   |                | Max Outreach             | 14,011              |

## TRUCK

| Truck manufacturer | SCANIA   | Axes                 | 6*2*4              |
|--------------------|----------|----------------------|--------------------|
| Construction year  | 2023     | Gross vehicle weight | 26.000 Kg          |
| Drivers cabine     | CP20L    | Dead weight          | 14.400 Kg          |
| Wheel base         | 5.100 mm | Payload              | 11.600 Kg          |
| Power              | 410 HP   | Payload category     | 6t - 15t           |
| Emmission standard | EURO 6   | Construction         | Crane and platform |