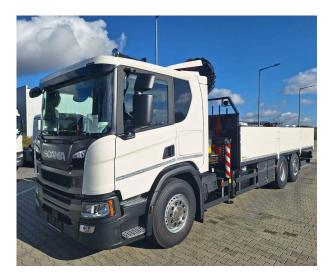

### **SCANIA**

PK 24.001 SLD5 P 410 B6X2\*4 NB

**CONTRACT NUMBER: PALDRIVE 434** 

#### **SCANIA**

- P 410 B6x2 \* 4NB
- 410 HP / 2.150Nm
- Air suspension on all axles
- Fuel tank 400I / AD-Blue 80I
- Tires 1st and trailing axle 385/65 R22.5
- Drive axle tires 315/80 R22.5
- Cabin color: Ivory White / Chassis color: Sub Gray

## PRODUCT

| Manufacturer      | Palfinger      | Lifting moment           | 20,9 mt             |
|-------------------|----------------|--------------------------|---------------------|
| Model             | PK 24.001 SLD5 | Outreach / Lifting power | 14,8m / 1.040<br>Kg |
| Construction year | 2023           | Max outreach             | 14,8m               |
|                   |                | wax outreach             | 14,011              |

## TRUCK

| Truck manufacturer | SCANIA   | Axes                 | 6*2*4              |
|--------------------|----------|----------------------|--------------------|
| Construction year  | 2023     | Gross vehicle weight | 26.000 Kg          |
| Drivers cabine     | CP20L    | Dead weight          | 14.400 Kg          |
| Wheel base         | 5.100 mm | Payload              | 11.600 Kg          |
| Power              | 410 HP   | Payload category     | 6t - 15t           |
| Emmission standard | EURO 6   | Construction         | Crane and platform |