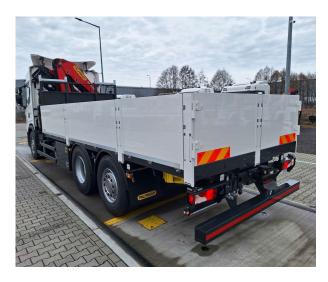

# PK 24.001 SLD5 Scania G 420 B6x2\*4 NB

Print date: 24 May 2025, 01:00:38

- Painting RAL3020
- Working lights on the articulated arm
- Hose equipment for two additional devices
- Piston rod protection for the articulated cylinder
- 8.0t load hook

#### **Platform**

- internal dimensions 6.200mm x 2.480mm
- Multifunctional frontwall height: 1650mm + 650mm extension
- Side and rear wall height: 750 mm
- Left and right 2 folding steps each
- 6 rows of lashing rails integrated in the floor
- Flat bottom 27mm plywoodplates

#### **SCANIA**

- G 420 B6x2\*4 NB
- 420 HP
- G25CM1 Gearbox + opticruise
- Retarder R4700D
- Air suspension on all axles
- Fuel tank 355I / AD blue 80I
- Tires 1st and trailing axle 385/65 R22.5
- Drive axle tires 315/80 R22.5
- Cabin color: Ivory White / Chassis color: Sub Grey