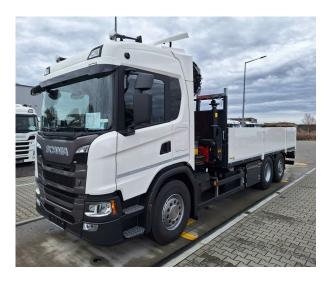

# PK 24.001 SLD5 G 420 B6X2\*4 NB

**CONTRACT NUMBER: PALDRIVE 428** 

## PK 24.001 SLD5 Scania G 420 B6x2\*4 NB

Print date: 20 May 2024, 21:20:21

- Painting RAL3020
- Working lights on the articulated arm
- Hose equipment for two additional devices
- Piston rod protection for the articulated cylinder
- 8.0t load hook

#### **SCANIA G 420 B6x2\*4 NB**

- 420 HP
- GRS905R Gearbox + opticruise
- Retarder R4100
- Air suspension on all axles
- Fuel tank 350I / AD blue 80I
- Tires 1st and trailing axle 385/65 R22.5
- Drive axle tires 315/80 R22.5
- Cabin color: Ivory White / Chassis color: Sub Grey