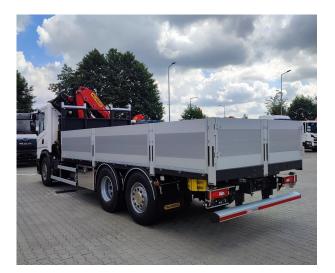

### **SCANIA**

PK 24.001 SLD5 G 420 B6X2\*4 NB **CONTRACT NUMBER: PALDRIVE 433** 

### **SPECIFICATION**

PK 24.001 SLD5

- Hydraulic 5-fold extension
- High-speed extension system with return oil recovery
- Swivel range 400°
- Hydraulic support leg extension (max.support width 5,600mm)
- Support legs can be swiveled hydraulically through 180°
- Paltronic 40
- HPSC-E + LOAD + additional ballast function (LCA03)
- Transport monitoring crane and support
- Scanreco radio remote control 6 functions with cross levers

#### Platform

- internal dimensions 6.200mm x 2.480mm
- Multifunctional frontwall height: 1650mm + 650mm extension
- Side and rear wall height: 750 mm
- Left and right 2 folding steps each
- 6 rows of lashing rails integrated in the floor
- Flat bottom 27mm plywoodplates

#### SCANIA G 420 B6x2\*4 NB

- 420 HP
- GRS905R Gearbox + opticruise
- Retarder R4100
- Air suspension on all axles
- Fuel tank 350l / AD blue 80l
- Tires 1st and trailing axle 385/65 R22.5
- Drive axle tires 315/80 R22.5
- Cabin color: Ivory White / Chassis color: Sub Gray

## PRODUCT

| Manufacturer      | Palfinger      | Lifting moment           | 20,9 mt             |
|-------------------|----------------|--------------------------|---------------------|
| Model             | PK 24.001 SLD5 | Outreach / Lifting power | 14,8m / 1.180<br>Kg |
| Construction year | 2023           | Max outreach             | -                   |
|                   |                | Max outreacti            | 14,8m               |

## TRUCK

| Truck manufacturer | SCANIA   | Axes                 | 6*2*4              |
|--------------------|----------|----------------------|--------------------|
| Construction year  | 2023     | Gross vehicle weight | 26.000 Kg          |
| Drivers cabine     | CG17N    | Dead weight          | 14.300 Kg          |
| Wheel base         | 4.750 mm | Payload              | 11.700 Kg          |
| Power              | 420 PS   | Payload category     | 6t - 15t           |
| Emmission standard | EURO 6   | Construction         | Crane and platform |