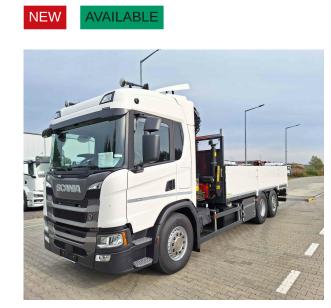

### **SCANIA**

PK 24.001 SLD5 G 420 B6X2\*4 NB **CONTRACT NUMBER: PALDRIVE 431** 

#### **SCANIA**

- G 420 B6x2\*4 NB
- 420 HP
- G25CM1 Gearbox + opticruise
- Retarder R4700D
- Air suspension on all axles
- Fuel tank 355I / AD blue 80I
- Tires 1st and trailing axle 385/65 R22.5
- Drive axle tires 315/80 R22.5
- Cabin color: Ivory White / Chassis color: Sub Gray

## PRODUCT

| Manufacturer      | Palfinger      | Lifting moment           | 20,9 mt       |
|-------------------|----------------|--------------------------|---------------|
| Model             | PK 24.001 SLD5 | Outreach / Lifting power | 14,8m / 1.180 |
| Construction year | 2023           | Max outreach             | Kg            |
|                   |                | Max Outreach             | 14,8m         |

## TRUCK

| Truck manufacturer | SCANIA   | Axes                 | 6*2*4              |
|--------------------|----------|----------------------|--------------------|
| Construction year  | 2023     | Gross vehicle weight | 26.000 Kg          |
| Drivers cabine     | CG17N    | Dead weight          | 14.300 Kg          |
| Wheel base         | 4.750 mm | Payload              | 11.700 Kg          |
| Power              | 420 PS   | Payload category     | 6t - 15t           |
| Emmission standard | EURO 6   | Construction         | Crane and platform |