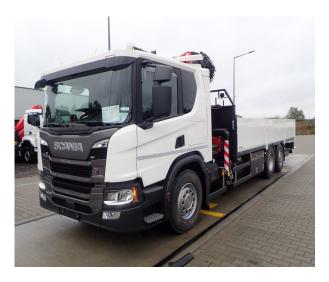

## PK 24.001 SLD5 Scania P 420 B6x2\*4 NB

Print date: 23 May 2025, 20.36.11

- Working lights on the articulated arm
- Hose equipment for two additional devices
- 8.0t load hook

#### **SCANIA P 420 B6x2\*4 NB**

- 420 HP
- Air suspension on all axles
- Fuel tank 355I / AD-Blue 80I
- Tires 1st and trailing axle 385/65 R22.5
- Drive axle tires 315/80 R22.5
- Cabin color: Ivory White / Chassis color: Sub Grey