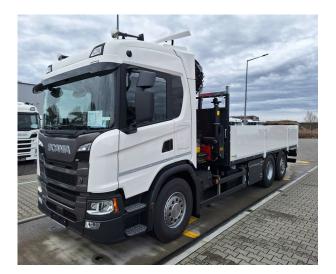

### **SCANIA**

PK 24.001 SLD5 G 420 B6X2\*4 NB **CONTRACT NUMBER: PALDRIVE 428** 

#### SCANIA G 420 B6x2\*4 NB

- 420 HP
- GRS905R Gearbox + opticruise
- Retarder R4100
- Air suspension on all axles
- Fuel tank 350l / AD blue 80l
- Tires 1st and trailing axle 385/65 R22.5
- Drive axle tires 315/80 R22.5
- Cabin color: Ivory White / Chassis color: Sub Grey

## PRODUCT

| Manufacturer      | Palfinger      | Lifting moment        | 20,9 mt       |
|-------------------|----------------|-----------------------|---------------|
| Model             | PK 24.001 SLD5 | Outreach / Lifting    | 14,8m / 1.180 |
| Construction year | 2023           | power<br>Max outreach | Kg            |
|                   |                | Max outreach          | 14,8m         |

## TRUCK

| Truck manufacturer | SCANIA   | Axes                 | 6*2*4              |
|--------------------|----------|----------------------|--------------------|
| Construction year  | 2023     | Gross vehicle weight | 26.000 Kg          |
| Drivers cabine     | CG17N    | Dead weight          | 14.300 Kg          |
| Wheel base         | 4.750 mm | Payload              | 11.700 Kg          |
| Power              | 420 PS   | Payload category     | 6t - 15t           |
| Emmission standard | EURO 6   | Construction         | Crane and platform |