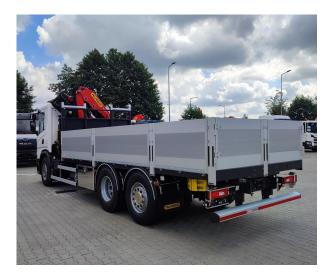

### **SCANIA**

PK 24.001 SLD5 G 420 B6X2\*4 NB **CONTRACT NUMBER: PALDRIVE 433** 

### **SPECIFICATION**

PK 24.001 SLD5

- Hydraulic 5-fold extension
- High-speed extension system with return oil recovery
- Swivel range 400°
- Hydraulic support leg extension (max.support width 5,600mm)
- Support legs can be swiveled hydraulically through 180°
- Paltronic 40
- HPSC-E + LOAD + additional ballast function (LCA03)
- Transport monitoring crane and support
- Scanreco radio remote control 6 functions with cross levers

#### Platform

- internal dimensions 6.200mm x 2.480mm
- Multifunctional frontwall height: 1650mm + 650mm extension
- Side and rear wall height: 750 mm
- Left and right 2 folding steps each
- 6 rows of lashing rails integrated in the floor
- Flat bottom 27mm plywoodplates

#### SCANIA G 420 B6x2\*4 NB

- 420 HP
- GRS905R Gearbox + opticruise
- Retarder R4100
- Air suspension on all axles
- Fuel tank 350l / AD blue 80l
- Tires 1st and trailing axle 385/65 R22.5
- Drive axle tires 315/80 R22.5
- Cabin color: Ivory White / Chassis color: Sub Gray

## PRODUCT

| Manufacturer      | Palfinger      | Lifting moment        | 20,9 mt       |
|-------------------|----------------|-----------------------|---------------|
| Model             | PK 24.001 SLD5 | Outreach / Lifting    | 14,8m / 1.180 |
| Construction year | 2023           | power<br>Max outreach | Kg            |
|                   |                | Max outreach          | 14,8m         |

## TRUCK

| Truck manufacturer | SCANIA   | Axes                 | 6*2*4              |
|--------------------|----------|----------------------|--------------------|
| Construction year  | 2023     | Gross vehicle weight | 26.000 Kg          |
| Drivers cabine     | CG17N    | Dead weight          | 14.300 Kg          |
| Wheel base         | 4.750 mm | Payload              | 11.700 Kg          |
| Power              | 420 PS   | Payload category     | 6t - 15t           |
| Emmission standard | EURO 6   | Construction         | Crane and platform |