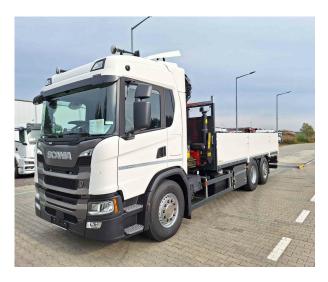

#### **SCANIA**

- G 420 B6x2\*4 NB
- 420 HP
- G25CM1 Gearbox + opticruise
- Retarder R4700D
- Air suspension on all axles
- Fuel tank 355I / AD blue 80I
- Tires 1st and trailing axle 385/65 R22.5
- Drive axle tires 315/80 R22.5
- Cabin color: Ivory White / Chassis color: Sub Gray

## **TRUCK**

| Truck manufacturer | SCANIA   | Axes                 | 6*2*4              |
|--------------------|----------|----------------------|--------------------|
| Construction year  | 2023     | Gross vehicle weight | 26.000 Kg          |
| Drivers cabine     | CG17N    | Dead weight          | 14.300 Kg          |
| Wheel base         | 4.750 mm | Payload              | 11.700 Kg          |
| Power              | 420 PS   | Payload category     | 6t - 15t           |
| Emmission standard | EURO 6   | Construction         | Crane and platform |