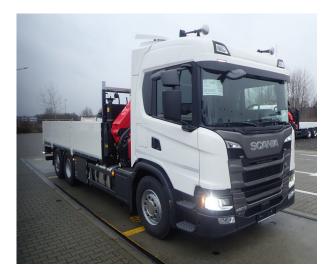

### **SCANIA**

PK 24.001 SLD5 G 420 B6X2\*4 NB **CONTRACT NUMBER: PALDRIVE 432** 

#### **SCANIA**

- G 420 B6x2\*4 NB
- 420 HP
- G25CM1 Gearbox + opticruise
- Retarder R4700D
- Air suspension on all axles
- Fuel tank 355I / AD blue 80I
- Tires 1st and trailing axle 385/65 R22.5
- Drive axle tires 315/80 R22.5
- Cabin color: Ivory White / Chassis color: Sub Grey

## PRODUCT

| Manufacturer      | Palfinger      | Lifting moment           | 20,9 mt             |
|-------------------|----------------|--------------------------|---------------------|
| Model             | PK 24.001 SLD5 | Outreach / Lifting power | 14,8m / 1.180<br>Kg |
| Construction year | 2024           | Max outreach             | -                   |
|                   |                | Max Outreach             | 14,8m               |

## TRUCK

| Truck manufacturer | SCANIA   | Axes                 | 6*2*4              |
|--------------------|----------|----------------------|--------------------|
| Construction year  | 2024     | Gross vehicle weight | 26.000 Kg          |
| Drivers cabine     | CG17N    | Dead weight          | 14.300 Kg          |
| Wheel base         | 4.750 mm | Payload              | 11.700 Kg          |
| Power              | 420 PS   | Payload category     | 6t - 15t           |
| Emmission standard | EURO 6   | Construction         | Crane and platform |