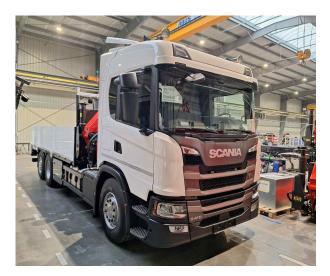

#### **SCANIA**

- G 410 B6x2\*4 NB
- 410 HP
- GRS905R Gearbox + opticruise
- Retarder R4100
- Air suspension on all axles
- Fuel tank 355I / AD blue 80I
- Tires 1st and trailing axle 385/65 R22.5
- Drive axle tires 315/80 R22.5
- Cabin color: Ivory White / Chassis color: Sub Gray

## TRUCK

| Truck manufacturer | SCANIA   | Axes                 | 6*2*4              |
|--------------------|----------|----------------------|--------------------|
| Construction year  | 2023     | Gross vehicle weight | 26.000 Kg          |
| Drivers cabine     | CG17N    | Dead weight          | 14.300 Kg          |
| Wheel base         | 4.750 mm | Payload              | 11.700 Kg          |
| Power              | 410 PS   | Payload category     | 6t - 15t           |
| Emmission standard | EURO 6   | Construction         | Crane and platform |