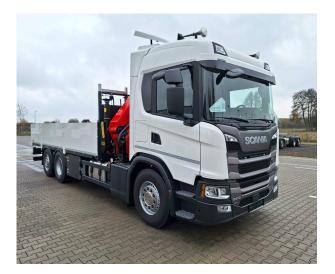

### **SCANIA**

PK 24.001 SLD5 G 410 B6X2\*4 NB **CONTRACT NUMBER: PALDRIVE 425** 

#### **SCANIA**

- G 410 B6x2\*4 NB
- 410 HP
- GRS905R Gearbox + opticruise
- Retarder R4100
- Air suspension on all axles
- Fuel tank 355I / AD blue 80I
- Tires 1st and trailing axle 385/65 R22.5
- Drive axle tires 315/80 R22.5
- Cabin color: Ivory White / Chassis color: Sub Gray

## PRODUCT

| Manufacturer      | Palfinger      | Lifting moment              | 20,9 mt             |
|-------------------|----------------|-----------------------------|---------------------|
| Model             | PK 24.001 SLD5 | Outreach / Lifting<br>power | 14,8m / 1.180<br>Kg |
| Construction year | 2023           | Max outreach                | 14,8m               |
|                   |                |                             |                     |

## TRUCK

| Truck manufacturer | SCANIA   | Axes                 | 6*2*4              |
|--------------------|----------|----------------------|--------------------|
| Construction year  | 2023     | Gross vehicle weight | 26.000 Kg          |
| Drivers cabine     | CG17N    | Dead weight          | 14.300 Kg          |
| Wheel base         | 4.750 mm | Payload              | 11.700 Kg          |
| Power              | 410 PS   | Payload category     | 6t - 15t           |
| Emmission standard | EURO 6   | Construction         | Crane and platform |