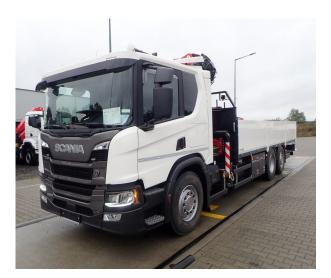

### **SCANIA**

PK 24.001 SLD5 P 420 B6X2\*4 NB **CONTRACT NUMBER: PALDRIVE 440** 

#### SCANIA P 420 B6x2\*4 NB

- 420 HP
- Air suspension on all axles
- Fuel tank 355l / AD-Blue 80l
- Tires 1st and trailing axle 385/65 R22.5
- Drive axle tires 315/80 R22.5
- Cabin color: Ivory White / Chassis color: Sub Grey

## PRODUCT

| Manufacturer      | Palfinger      | Lifting moment           | 20,9 mt             |
|-------------------|----------------|--------------------------|---------------------|
| Model             | PK 24.001 SLD5 | Outreach / Lifting power | 14,8m / 1.040<br>Kg |
| Construction year | 2023           | Max outreach             | 14,8m               |
|                   |                | Max Outreach             | 14,011              |

### TRUCK

| Truck manufacturer | SCANIA   | Axes                 | 6*2*4              |
|--------------------|----------|----------------------|--------------------|
| Construction year  | 2023     | Gross vehicle weight | 26.000 Kg          |
| Drivers cabine     | CP20L    | Dead weight          | 14.400 Kg          |
| Wheel base         | 5.100 mm | Payload              | 11.600 Kg          |
| Power              | 410 HP   | Payload category     | 6t - 15t           |
| Emmission standard | EURO 6   | Construction         | Crane and platform |