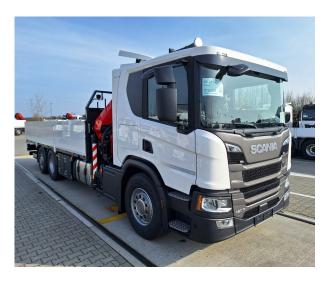

# PK 24.001 SLD5 P 420 B6X2\*4 NB

**CONTRACT NUMBER: PALDRIVE 438** 

# PK 24.001 SLD5 Scania P 420 B6x2\*4 NB

- Working lights on the articulated arm
- Hose equipment for two additional devices
- 8.0t load hook

#### **Platform**

- internal dimensions 7.000mm x 2.480mm
- Multifunctional Frontwall height: 1500 mm
- Side and rear wall height: 750 mm
- Left and right 2 folding steps each
- 6 rows of lashing rails integrated in the floor
- Flat bottom 27mm plywoodplates

#### **SCANIA P 420 B6x2\*4 NB**

- 420 HP
- Air suspension on all axles
- Fuel tank 355I / AD-Blue 80I
- Tires 1st and trailing axle 385/65 R22.5
- Drive axle tires 315/80 R22.5
- Cabin color: Ivory White / Chassis color: Sub Grey

# **TRUCK**

| Truck manufacturer | SCANIA   | Axes                 | 6*2*4              |
|--------------------|----------|----------------------|--------------------|
| Construction year  | 2023     | Gross vehicle weight | 26.000 Kg          |
| Drivers cabine     | CP20L    | Dead weight          | 14.400 Kg          |
| Wheel base         | 5.100 mm | Payload              | 11.600 Kg          |
| Power              | 410 HP   | Payload category     | 6t - 15t           |
| Emmission standard | EURO 6   | Construction         | Crane and platform |