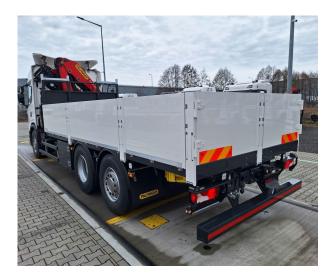

## PK 24.001 SLD5 Scania G 420 B6x2\*4 NB

- Painting RAL3020
- Working lights on the articulated arm
- Hose equipment for two additional devices
- Piston rod protection for the articulated cylinder
- 8.0t load hook

#### **Platform**

- internal dimensions 6.200mm x 2.480mm
- Multifunctional frontwall height: 1650mm + 650mm extension
- Side and rear wall height: 750 mm
- Left and right 2 folding steps each
- 6 rows of lashing rails integrated in the floor
- Flat bottom 27mm plywoodplates

#### **SCANIA**

- G 420 B6x2\*4 NB
- 420 HP
- G25CM1 Gearbox + opticruise
- Retarder R4700D
- Air suspension on all axles
- Fuel tank 355I / AD blue 80I
- Tires 1st and trailing axle 385/65 R22.5
- Drive axle tires 315/80 R22.5
- Cabin color: Ivory White / Chassis color: Sub Grey