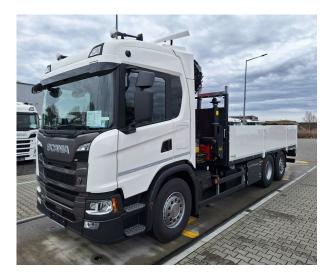

#### SCANIA G 420 B6x2\*4 NB

- 420 HP
- GRS905R Gearbox + opticruise
- Retarder R4100
- Air suspension on all axles
- Fuel tank 350l / AD blue 80l
- Tires 1st and trailing axle 385/65 R22.5
- Drive axle tires 315/80 R22.5
- Cabin color: Ivory White / Chassis color: Sub Grey

## PRODUCT

| Manufacturer      | Palfinger      | Lifting moment           | 20,9 mt       |
|-------------------|----------------|--------------------------|---------------|
| Model             | PK 24.001 SLD5 | Outreach / Lifting power | 14,8m / 1.180 |
| Construction year | 2023           | Max outreach             | Kg            |
|                   |                | Max outreacti            | 14,8m         |

## TRUCK

| Truck manufacturer | SCANIA   | Axes                 | 6*2*4              |
|--------------------|----------|----------------------|--------------------|
| Construction year  | 2023     | Gross vehicle weight | 26.000 Kg          |
| Drivers cabine     | CG17N    | Dead weight          | 14.300 Kg          |
| Wheel base         | 4.750 mm | Payload              | 11.700 Kg          |
| Power              | 420 PS   | Payload category     | 6t - 15t           |
| Emmission standard | EURO 6   | Construction         | Crane and platform |