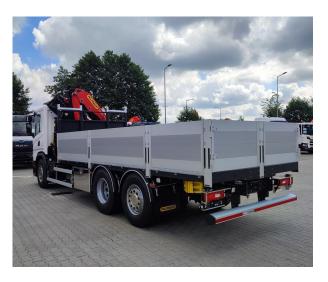

# PK 24.001 SLD5 G 420 B6X2\*4 NB

**CONTRACT NUMBER: PALDRIVE 433** 

#### PK 24.001 SLD5

- Hydraulic 5-fold extension
- High-speed extension system with return oil recovery
- Swivel range 400°
- Hydraulic support leg extension (max.support width 5,600mm)
- Support legs can be swiveled hydraulically through 180°
- Paltronic 40
- HPSC-E + LOAD + additional ballast function (LCA03)
- Transport monitoring crane and support
- Scanreco radio remote control 6 functions with cross levers

## PK 24.001 SLD5 Scania G 420 B6x2\*4 NB

- Painting RAL3020
- Working lights on the articulated arm
- Hose equipment for two additional devices
- Piston rod protection for the articulated cylinder
- 8.0t load hook

#### **Platform**

- internal dimensions 6.200mm x 2.480mm
- Multifunctional frontwall height: 1650mm + 650mm extension
- Side and rear wall height: 750 mm
- Left and right 2 folding steps each
- 6 rows of lashing rails integrated in the floor
- Flat bottom 27mm plywoodplates

#### **SCANIA G 420 B6x2\*4 NB**

- 420 HP
- GRS905R Gearbox + opticruise
- Retarder R4100
- Air suspension on all axles
- Fuel tank 350I / AD blue 80I
- Tires 1st and trailing axle 385/65 R22.5
- Drive axle tires 315/80 R22.5
- Cabin color: Ivory White / Chassis color: Sub Gray

# **PRODUCT**

| Manufacturer      | Palfinger      | Lifting moment           | 20,9 mt       |
|-------------------|----------------|--------------------------|---------------|
| Model             | PK 24.001 SLD5 | Outreach / Lifting power | 14,8m / 1.180 |
| Construction year | 2023           | power                    | Kg            |
|                   |                | Max outreach             | 14,8m         |

## **TRUCK**

| Truck manufacturer | SCANIA   | Axes                 | 6*2*4              |
|--------------------|----------|----------------------|--------------------|
| Construction year  | 2023     | Gross vehicle weight | 26.000 Kg          |
| Drivers cabine     | CG17N    | Dead weight          | 14.300 Kg          |
| Wheel base         | 4.750 mm | Payload              | 11.700 Kg          |
| Power              | 420 PS   | Payload category     | 6t - 15t           |
| Emmission standard | EURO 6   | Construction         | Crane and platform |