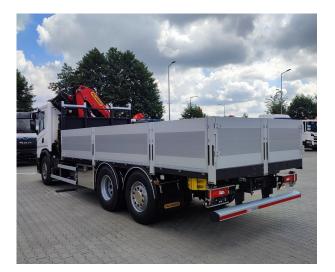

### **SCANIA**

PK 24.001 SLD5 G 420 B6X2\*4 NB **CONTRACT NUMBER: PALDRIVE 431** 

### **SPECIFICATION**

PK 24.001 SLD5

- Hydraulic 5-fold extension
- High-speed extension system with return oil recovery
- Swivel range 400°
- Hydraulic support leg extension (max.support width 5,600mm)
- Support legs can be swiveled hydraulically through 180°
- Paltronic 40
- HPSC-E + LOAD + additional ballast function (LCA03)
- Transport monitoring crane and support
- Scanreco radio remote control 6 functions with cross levers

#### Platform

- internal dimensions 6.200mm x 2.480mm
- Multifunctional frontwall height: 1650mm + 650mm extension
- Side and rear wall height: 750 mm
- Left and right 2 folding steps each
- 6 rows of lashing rails integrated in the floor
- Flat bottom 27mm plywoodplates

#### SCANIA G 420 B6x2\*4 NB

- 420 HP
- GRS905R Gearbox + opticruise
- Retarder R4100
- Air suspension on all axles
- Fuel tank 350l / AD blue 80l
- Tires 1st and trailing axle 385/65 R22.5
- Drive axle tires 315/80 R22.5
- Cabin color: Ivory White / Chassis color: Sub Gray

## PRODUCT

| Manufacturer      | Palfinger      | Lifting moment        | 20,9 mt       |
|-------------------|----------------|-----------------------|---------------|
| Model             | PK 24.001 SLD5 | Outreach / Lifting    | 14,8m / 1.180 |
| Construction year | 2023           | power<br>Max outreach | Kg            |
|                   |                | Max outreach          | 14,8m         |

## TRUCK

| Truck manufacturer | SCANIA   | Axes                 | 6*2*4              |
|--------------------|----------|----------------------|--------------------|
| Construction year  | 2023     | Gross vehicle weight | 26.000 Kg          |
| Drivers cabine     | CG17N    | Dead weight          | 14.300 Kg          |
| Wheel base         | 4.750 mm | Payload              | 11.700 Kg          |
| Power              | 420 PS   | Payload category     | 6t - 15t           |
| Emmission standard | EURO 6   | Construction         | Crane and platform |