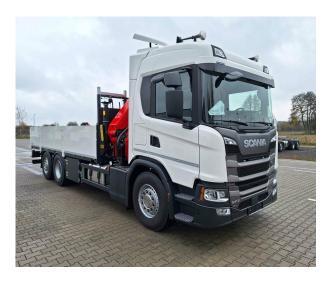

#### **SCANIA**

# PK 24.001 SLD5 G 410 B6X2\*4 NB

**CONTRACT NUMBER: PALDRIVE 424** 

## PK 24.001 SLD5 Scania G 410 B6x2\*4 NB

- Painting RAL3020
- Working lights on the articulated arm
- Hose equipment for two additional devices
- Piston rod protection for the articulated cylinder
- 8.0t load hook

#### **Platform**

- 6.200mm x 2.480mm in the clear
- Multifunctional frontwall height: 1650mm + 650mm extension
- Side and rear wall height: 750 mm
- Left and right 2 folding steps each
- 6 rows of lashing rails integrated in the floor
- Flat bottom 27mm Plywoodplates

#### **SCANIA**

- G410 B6x2 \* 4NB
- 410 HP
- GRS905R Gearbox + opticruise
- Retarder R4100
- Air suspension on all axles
- Fuel tank 350I / AD blue 80I
- Tires 1st and trailing axle 385/65 R22.5
- Drive axle tires 315/80 R22.5
- Cabin color: Ivory White / Chassis color: Sub Gray

# **PRODUCT**

| Manufacturer      | Palfinger      | Lifting moment           | 20,9 mt             |
|-------------------|----------------|--------------------------|---------------------|
| Model             | PK 24.001 SLD5 | Outreach / Lifting power | 14,8m / 1.180<br>Kg |
| Construction year | 2023           | power                    | Ny                  |
|                   |                | Max outreach             | 14,8m               |

## **TRUCK**

| Truck manufacturer | SCANIA   | Axes                 | 6*2*4              |
|--------------------|----------|----------------------|--------------------|
| Construction year  | 2023     | Gross vehicle weight | 26.000 Kg          |
| Drivers cabine     | CG17N    | Dead weight          | 14.300 Kg          |
| Wheel base         | 4.750 mm | Payload              | 11.700 Kg          |
| Power              | 410 PS   | Payload category     | 6t - 15t           |
| Emmission standard | EURO 6   | Construction         | Crane and platform |