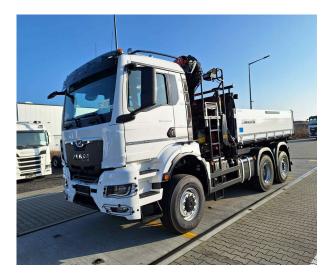

### MAN

PK 24.001 SLD5 TGS 28,520 6X4-4 + KH **CONTRACT NUMBER: PALDRIVE 382** 

### Crane: PK 24.001 SLD5

- Hydraulic 5-fold extension
- High-speed extension system with return oil recovery
- Swivel range 400°
- Hydraulic support leg extension (max.support width 6,600mm)
- Support leg extension 100mm
- support legs 180° tiltable
- Paltronic 40
- HPSC-E + LOAD
- Scanreco radio remote control (2-2-2) cross levers
- Painting RAL3020
- Working lights on the articulated arm

### Superstructure: Tipper (KH Kipper)

- Inner dimensions 4,350 x 2,440 mm
- front wall height 1200 mm
- side wall height 800 mm
- Floor tipping bridge made of 5 mm Hardox
- Lashing rings in the floor panel and front wall

#### **Chassis: MAN**

- TGS 28.520 6x4-4 BL CH
- 520 Hp / 2.650 Nm
- Leaf suspension front axle, air suspension on both rear axles
- Fuel tank 300l / AD-Blue 35l
- Tires front 385/65/R22.5
- Tires rear 315/80/R22.5
- Cabin color: Traffic White RAL9016 / Chassis color: Graphite Black RAL9011
- trailer coupling RINGFEDER Typ RF40/G150B

## PRODUCT

| Manufacturer       | Palfinger         | Lifting moment           | 23,1 mt           |
|--------------------|-------------------|--------------------------|-------------------|
| Model              | PK 24.001 SLD 5   | Outreach / Lifting power | 14,8m /<br>1180Kg |
| Construction year  | 2023              | Max outreach             | 14,8 m            |
| TRUCK              |                   |                          |                   |
| Truck manufacturer | MAN               | Axes                     | 6x4               |
| Construction year  | 2023              | Gross vehicle weight     | 26.000 Kg         |
| Drivers cabine     | NN                | Dead weight              | 15.700 Kg         |
| Wheel base         | 3.600+1.400<br>mm | Payload                  | 10.300 Kg         |
| Power              | 520 HP            | Payload category         | 6t - 15t          |
| Emmission standard | EURO 6e           | Construction             | Crane and tipper  |