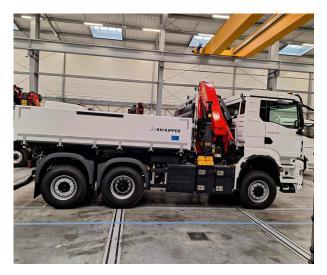

## MAN

PK 24.001 SLD5 TGS 28,520 6X4-4 + KH **CONTRACT NUMBER: PALDRIVE 378** 

**SPECIFICATION** 

## MAN + PK 24.001 SLD5 + KH-

Tipper

Vehicle handover within 14 days from official order.

### Crane: PK 24.001 SLD5

- Hydraulic 5-fold extension

- High-speed extension system with return oil recovery

- Swivel range 400°
- Hydraulic support leg extension (max.support width 6,600mm)
- Support leg extension 100mm
- support legs 180° tiltable
- Paltronic 40
- HPSC-E + LOAD

### Superstructure: Tipper (KH Kipper)

- Inner dimensions 4,350 x 2,440 mm
- front wall height 1200 mm
- side wall height 800 mm
- Floor tipping bridge made of 5 mm Hardox
- Lashing rings in the floor panel and front wall

#### Chassis: MAN

- TGS 28.520 6x4-4 BL CH
- 520 HP / 2.650 Nm
- Leaf suspension front axle, air suspension on both rear axles
- Fuel tank 300l / AD-Blue 35l
- Tires front 385/65/R22.5
- Tires rear 315/80/R22.5
- Cabin color: Traffic White RAL9016 / Chassis color: Graphite Black RAL9011
- trailer coupling RINGFEDER Typ RF40/G150B

## PRODUCT

| Manufacturer       | Palfinger         | Lifting moment           | 23,1 mt           |
|--------------------|-------------------|--------------------------|-------------------|
| Model              | PK 24.001 SLD 5   | Outreach / Lifting power | 14,8m /<br>1180Kg |
| Construction year  | 2023              | Max outreach             | 14,8 m            |
| TRUCK              |                   |                          |                   |
| Truck manufacturer | MAN               | Axes                     | 6x4               |
| Construction year  | 2023              | Gross vehicle weight     | 26.000 Kg         |
| Drivers cabine     | NN                | Dead weight              | 15.700 Kg         |
| Wheel base         | 3.600+1.400<br>mm | Payload                  | 10.300 Kg         |
| Power              | 520 HP            | Payload category         | 6t - 15t          |
| Emmission standard | EURO 6e           | Construction             | Crane and tipper  |