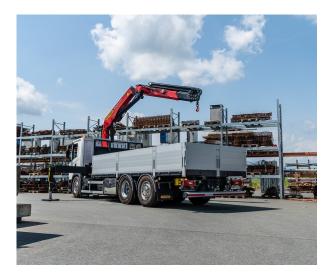

### **SCANIA**

PK 24.001 SLD 5 G 410 B6X2\*4 NB **CONTRACT NUMBER: PALDRIVE 253** 

### PK 24.001 SLD5

- Hydraulic 5-fold extension
- High-speed extension system with return oil recovery
- Swivel range 400°
- Hydraulic support leg extension (max.support width 5,600mm)
- Support legs can be swiveled hydraulically through 180°
- Paltronic 40

#### Platform

- 6.200mm x 2.480mm in the clear
- Multifunctional frontwall height: 1.650mm + 650mm extension
- Side and rear wall height: 750 mm
- Left and right 2 folding steps each
- 6 rows of lashing rails integrated in the floor
- Flat bottom 27mm Plywoodplates

#### **SCANIA**

- G410 B6x2\*4 NB CH
- 410PS / 2.150Nm
- Air suspension on all axles
- Fuel tank 400l / AD blue 80l
- Tires 1st and trailing axle 385/65 R22.5
- Drive axle tires 315/80 R22.5
- Cabin color: Ivory White / Chassis color: Sub Grey

## PRODUCT

| Manufacturer      | Palfinger      | Lifting moment                    | 20,9 mt             |
|-------------------|----------------|-----------------------------------|---------------------|
| Model             | PK 24.001 SLD5 | Outreach / Lifting power          | 14,8m / 1.040<br>Kg |
| Construction year | 2022           | Operating hours (acc.<br>Display) | 93 h                |
|                   |                | Max outreach                      | 14.8m               |

## TRUCK

| Truck manufacturer | SCANIA   |
|--------------------|----------|
| Construction year  | 2022     |
| Drivers cabine     | CG17L    |
| Wheel base         | 4.750 mm |
| Power              | 410 PS   |
| Emmission standard | EURO 6   |
| Axes               | 6*2*4    |

| Gross vehicle weight | 26.000 Kg          |
|----------------------|--------------------|
| Dead weight          | 14.300 Kg          |
| Mileage (km)         | 1.400 Km           |
| First registration   | 19.12.2022         |
| Payload              | 11.700 Kg          |
| Payload category     | 6t - 15t           |
| Construction         | Crane and platform |