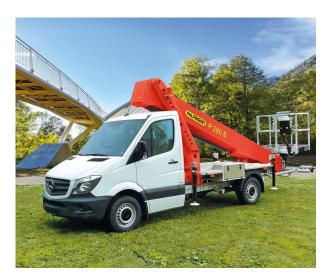

#### **MERCEDES**

# P 280 B

# BENZ SPRINTER 315 CDI 4X2

CONTRACT NUMBER: P280B STANDARD

NEW

IN PRODUCTION

**SPECIFICATION** 

## P 280 B Mercedes Benz Sprinter 315 CDI 4x2

- Covers made of aluminium chequer plate
- Home-Function
- Operator control panel in cage (optional display possible)
- Stabilizer control panel at the base
- Automatic stabilizer levelling system
- Three stabiliser configurations: jacking within vehicle width, wide jacking and one-side wide jacking and automatic release of the related workspace
- 1x user manual, signs, display language (if display is present) in country specific language
- 230V/10A CEE-socket incl. supply with residual current circuit breaker at the base
- 230V CEE-socket at cage
- Additional CEE-socket supplied by on-board voltage
- Cleaning hatch at cage
- Self-closing door for upright entrance to the cage
- 2 anchor points for safety harnesses
- PALDiag for system analysis, integrated in platforms software

### **PRODUCT**

| Manufacturer        | PALFINGER |
|---------------------|-----------|
| Model               | P 280 B   |
| Construction year   | NEU - NEW |
| Outreach            | 17,00 m   |
| Max. height of work | 27,60 m   |

### **TRUCK**

| Truck manufacturer | Mercedes Benz    |
|--------------------|------------------|
| Vehicle type       | Sprinter 315 CDI |
| Construction year  | NEU - NEW        |
| Wheel base         | 3.665 mm         |