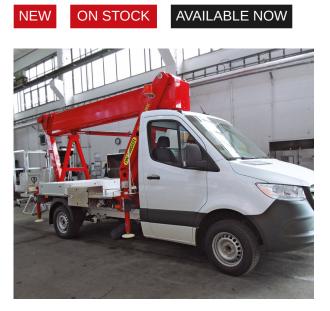

## MERCEDES

P 220 BK BENZ SPRINTER 315 CDI 4X2 CONTRACT NUMBER: P220BK STANDARD

SPECIFICATION

## PRODUCT

| Manufacturer        | PALFINGER | Basket size              | 1,40 x 0,70 x 1,10 m |
|---------------------|-----------|--------------------------|----------------------|
| Model               | P 220 BK  | Basket capacity          | 300 kg               |
| Construction year   | NEU - NEW | Basket turning<br>device | +/- 90°              |
| Outreach            | 16,9 m    |                          |                      |
| Max. height of work | 22,0 m    | Basket arm angle         | 185°                 |
| Max. Height of work |           | Basket material          | Aluminium            |
| Turret rotation     | 500°      |                          | , uditititiditi      |

## TRUCK

| Truck manufacturer | Mercedes Benz    | Power                | 110 kW (150 PS) |
|--------------------|------------------|----------------------|-----------------|
| Vehicle type       | Sprinter 315 CDI | Emmission standard   | EURO 6          |
| Construction year  | NEU - NEW        | Axes                 | 4x2             |
| Wheel base         | 3.665 mm         | Gross vehicle weight | 3.500 kg        |