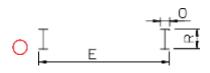

| E frame dim.    |  |
|-----------------|--|
| O width of belt |  |
| R frame height  |  |

| vehicle manufacturer:   |  |  |
|-------------------------|--|--|
| vehicle type:           |  |  |
| long wheel base:        |  |  |
| dimension drivers cab:  |  |  |
| box dim. outside width: |  |  |
| box overall length:     |  |  |