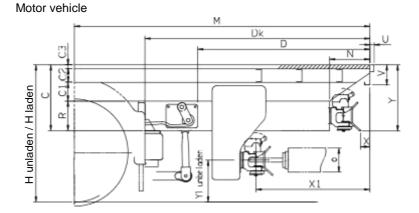

## Semi-trailer or trailer

Please provide information requested below:

| Please enter dimensions: |                    |                    |  |
|--------------------------|--------------------|--------------------|--|
| H unladen                | M to the rear axle |                    |  |
| H laden                  | N body overhang    |                    |  |
| C1 side member           | d drawbar diametre | d drawbar diametre |  |
| C2 cross member          | V rear wall        |                    |  |
| C3 floor panel           | U nose             |                    |  |
| C (R+C1+C2+C3)           | Rx cut out         |                    |  |
| D to spring              | Ry cut out         |                    |  |
| Dk to mud guard          | DKL*               |                    |  |