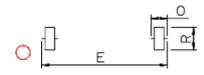

| E frame dim.    |  |
|-----------------|--|
| O width of belt |  |
| R frame height  |  |

| vehicle manufacturer:   |  |  |
|-------------------------|--|--|
| vehicle type:           |  |  |
| long wheel base:        |  |  |
| dimension drivers cab:  |  |  |
| box dim. outside width: |  |  |
| box overall length:     |  |  |