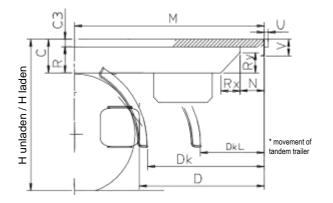

## Semi-trailer or trailer

Please provide information requested below:

| Please enter dimensions: |                    |                    |  |
|--------------------------|--------------------|--------------------|--|
| H unladen                | M to the rear axle |                    |  |
| H laden                  | N body overhang    |                    |  |
| C1 side member           | d drawbar diametre | d drawbar diametre |  |
| C2 cross member          | V rear wall        |                    |  |
| C3 floor panel           | U nose             |                    |  |
| C (R+C1+C2+C3)           | Rx cut out         |                    |  |
| D to spring              | Ry cut out         |                    |  |
| Dk to mud guard          | DKL*               |                    |  |