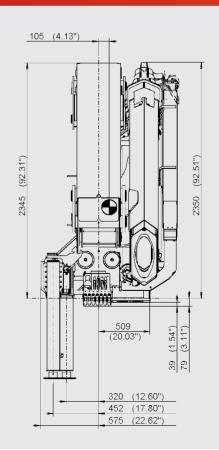

# PALFINGER ASIA PACIFIC KNUCKLE BOOM CRANES



## **SPK 38502**

#### **SPK 38502 B**



### SPK 38502 C



#### **DIMENSIONS**





#### **SPK 38502 D**



- Equipped with load holding valves for safe crane operations
- 7 High speed boom extension and retraction with Return Oil Utilization
- Optimized lifting performance with the use of high tensile steel and hexagonal boom design
- → Lightweight yet robust construction according to European standards (EN 12999)
- Optional Overload Protection System and Emergency Stop Button
- Professional installation solutions with the use of Palsoft programme
- → Suitable for installation on 4-axles trucks
- 7 High Density (HD) Paint system provides better resale value retention and attractive aesthetics.

#### SPK 38502 E



#### TECHNICAL SPECIFICATIONS (EN 12999 H1-B3)

| Max. Lifting Moment          | mt    | 38.2                             |
|------------------------------|-