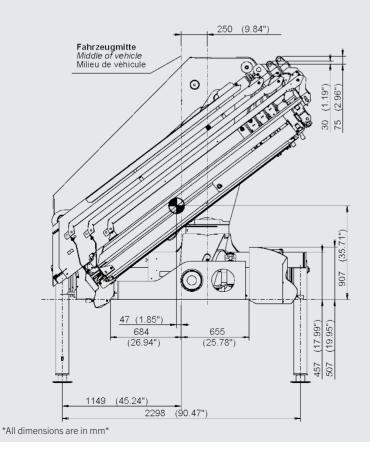

# PALFINGER ASIA PACIFIC KNUCKLE BOOM CRANES



## **SPK 38502**

#### **SPK 38502 B**



### SPK 38502 C



#### **DIMENSIONS**





#### **SPK 38502 D**



- Equipped with load holding valves for safe crane operations
- 7 High speed boom extension and retraction with Return Oil Utilization
- Optimized lifting performance with the use of high tensile steel and hexagonal boom design
- → Lightweight yet robust construction according to European standards (EN 12999)
- Optional Overload Protection System and Emergency Stop Button
- Professional installation solutions with the use of Palsoft programme
- → Suitable for installation on 4-axles trucks
- 7 High Density (HD) Paint system provides better resale value retention and attractive aesthetics.

#### SPK 38502 E



#### TECHNICAL SPECIFICATIONS (EN 12999 H1-B3)

| Max. Lifting Moment          | mt    | 38.2                             |
|------------------------------