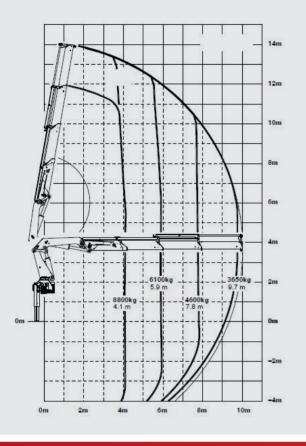

# PALFINGER ASIA PACIFIC KNUCKLE BOOM CRANES



## **SPK 38502**

#### **SPK 38502 B**



### SPK 38502 C



#### **DIMENSIONS**





#### **SPK 38502 D**



- Equipped with load holding valves for safe crane operations
- 7 High speed boom extension and retraction with Return Oil Utilization
- Optimized lifting performance with the use of high tensile steel and hexagonal boom design
- → Lightweight yet robust construction according to European standards (EN 12999)
- Optional Overload Protection System and Emergency Stop Button
- Professional installation solutions with the use of Palsoft programme
- → Suitable for installation on 4-axles trucks
- 7 High Density (HD) Paint system provides better resale value retention and attractive aesthetics.

#### SPK 38502 E



#### TECHNICAL SPECIFICATIONS (EN 12999 H1-B3)

| Max. Lifting Moment          | mt    | 38.2