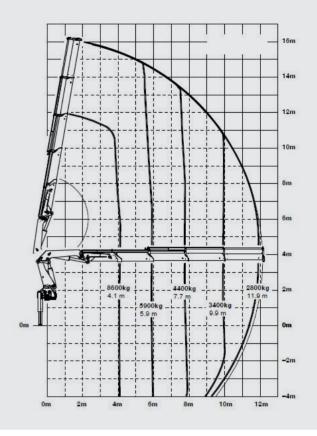

# PALFINGER ASIA PACIFIC KNUCKLE BOOM CRANES



## **SPK 38502**

#### **SPK 38502 B**



### SPK 38502 C



#### **DIMENSIONS**





#### **SPK 38502 D**



- Equipped with load holding valves for safe crane operations
- 7 High speed boom extension and retraction with Return Oil Utilization
- Optimized lifting performance with the use of high tensile steel and hexagonal boom design
- → Lightweight yet robust construction according to European standards (EN 12999)
- Optional Overload Protection System and Emergency Stop Button
- Professional installation solutions with the use of Palsoft programme
- → Suitable for installation on 4-axles trucks
- 7 High Density (HD) Paint system provides better resale value retention and attractive aesthetics.

#### SPK 38502 E



#### TECHNICAL SPECIFICATIONS (EN 12999 H1-B3)

| Max. Lifting Moment          | mt    | 38.2                             |
|-------