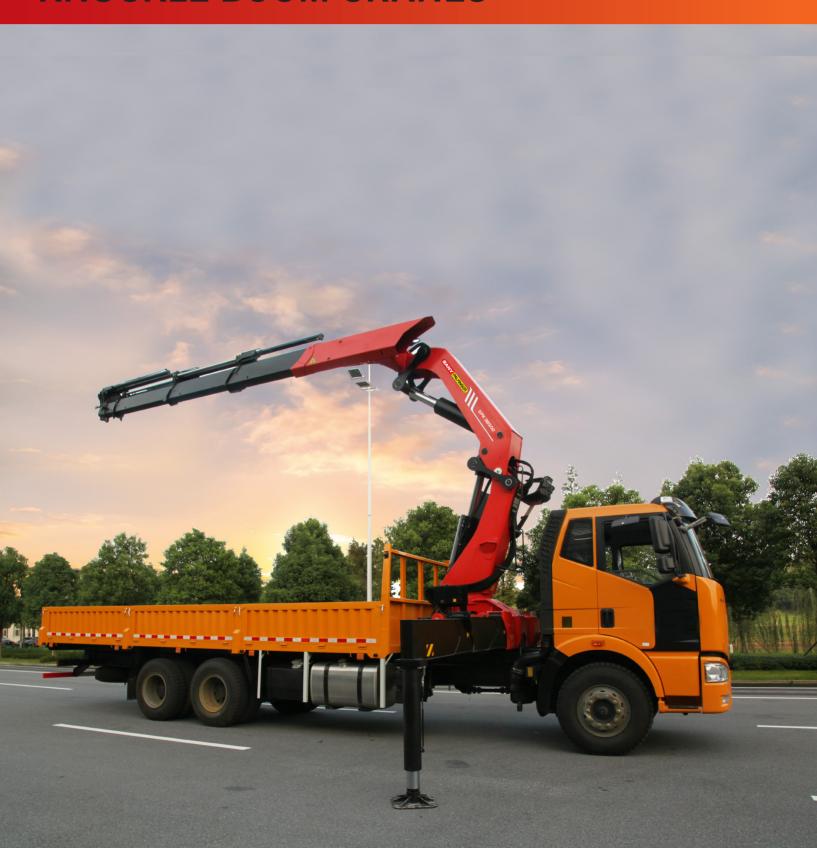

# PALFINGER ASIA PACIFIC KNUCKLE BOOM CRANES



## **SPK 38502**

#### **SPK 38502 B**



### SPK 38502 C



#### **DIMENSIONS**





#### **SPK 38502 D**



- Equipped with load holding valves for safe crane operations
- 7 High speed boom extension and retraction with Return Oil Utilization
- Optimized lifting performance with the use of high tensile steel and hexagonal boom design
- → Lightweight yet robust construction according to European standards (EN 12999)
- Optional Overload Protection System and Emergency Stop Button
- Professional installation solutions with the use of Palsoft programme
- → Suitable for installation on 4-axles trucks
- 7 High Density (HD) Paint system provides better resale value retention and attractive aesthetics.

#### SPK 38502 E



#### TECHNICAL SPECIFICATIONS (EN 12999 H1-B3)

| Max. Lifting Moment