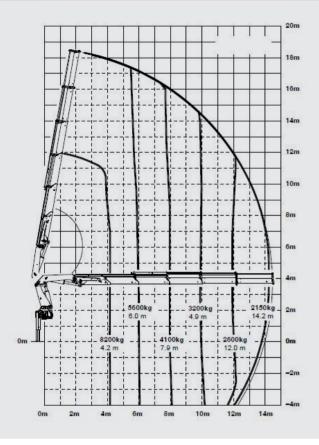

### SPK 38502 C

#### TECHNICAL SPECIFICATIONS (EN 12999 H1-B3)

| Max. Lifting Moment          | mt    | 38.2                             |
|------------------------------|-------|----------------------------------|
| Max. Lifting Capacity        | kg    | 13000                            |
| Max. Hydraulic Outreach      | m     | 10.0 (B) / 12.1 (C) / 14.5 (D) / |
|                              |       | 16.8 (E)                         |
| Slewing Angle                | 0     | 400                              |
| Slewing Torque               | mt    | 5.0                              |
| Stabilizer Spread            | mm    | 6600 (R3X)                       |
| Fitting Space Required (Std) | mm    | 1210                             |
| Width Folded                 | mm    | 2500                             |
| Operating Pressure           | bar   | 300                              |
| Recommended Pump Capacity    | l/min | 55 - 80                          |
| Dead Weight (Std)            | kg    | 4205                             |
|                              |       |                                  |