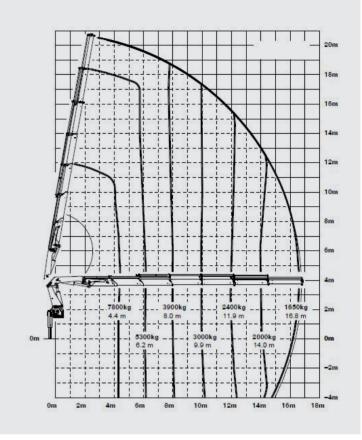

#### SPK 38502 E

#### TECHNICAL SPECIFICATIONS (EN 12999 H1-B3)

| Max. Lifting Moment          | mt    | 38.2                             |
|------------------------------|-------|----------------------------------|
| Max. Lifting Capacity        | kg    | 13000                            |
| Max. Hydraulic Outreach      | m     | 10.0 (B) / 12.1 (C) / 14.5 (D) / |
|                              |       | 16.8 (E)                         |
| Slewing Angle                | 0     | 400                              |
| Slewing Torque               | mt    | 5.0                              |
| Stabilizer Spread            | mm    | 6600 (R3X)                       |
| Fitting Space Required (Std) | mm    | 1210                             |
| Width Folded                 | mm    | 2500                             |
| Operating Pressure           | bar   | 300                              |
| Recommended Pump Capacity    | l/min | 55 - 80                          |
| Dead Weight (Std)            | kg    | 4205                             |
|                              |       |                                  |