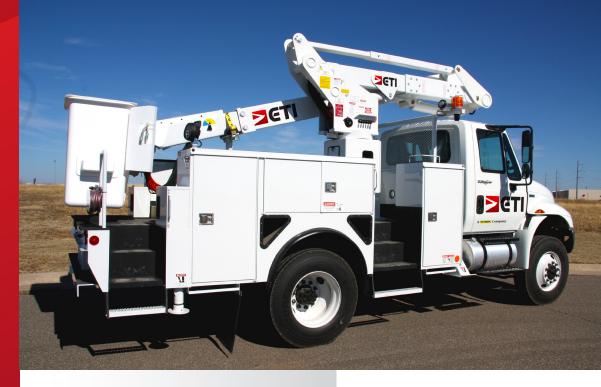

# INSULATED VERSATILITY

The ETC MH 42 IH is a versatile insulated unit that is well suited to those customers in need of an aerial unit that can offer powerful capabilities. With an articulating and telescoping aerial lift that reaches a height of 42' to the bottom of the bucket, this unit has standard continuous rotation allowing for unrestricted rotation. This model also offers material handling capabilities with a hydraulic winch and a 5' jib that can lift up to 1,000 lbs.

# ETC MH 42 IH

EQUIPMENT TECHNOLOGY LLC IS A FULL SERVICE SOLUTION PROVIDER OF THE HIGHEST QUALITY DESIGN, MANUFACTURING, AND POST SALE SERVICE.