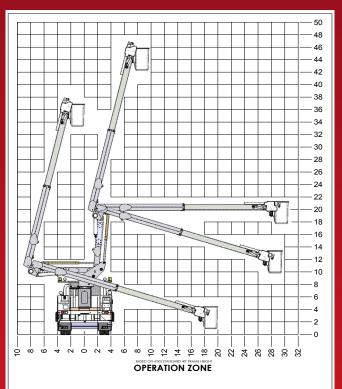

# **GENERAL SPECIFICATIONS\***

| Heighttobottomofbucket  | 42ft0in.         |
|-------------------------|------------------|
| Working height          | 47 ft 0 in.      |
| Side reach, End mount   |                  |
| Rotation                | Continuous       |
| Lower boom articulation | 0 to 95 degrees  |
| Upper boom travel       | 17 to 76 degrees |
| Stow height             | 11 ft 4 in.      |
| Rated bucket capacity   | 500 lbs.         |