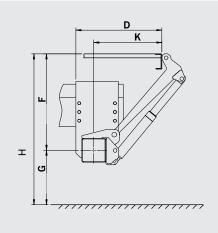

#### DIMENSIONS

| Lifting arm lengths (in mm)                                 | 600  | 700  |
|-------------------------------------------------------------|------|------|
| H (max.) loading height, unloaded                           | 1100 | 1210 |
| H (min.) loading height, loaded                             | 750  | 830  |
| F (max.) middle of main beam to upper edge of loading floor | 620  | 650  |
| K (min.) at dimension F (max.)                              | 467  | 592  |
| D (min.) installation dimension, minimum                    | 617  | 742  |
| F (min.)                                                    | 420  | 500  |
| K (max.) at dimension F (min.)                              | 652  | 721  |
| D (max.) installation dimension, maximum                    | 802  | 871  |