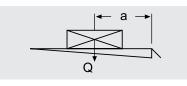

### LOAD DIAGRAM

| MBB C 1000 L |        |  |
|--------------|--------|--|
| a (mm)       | Q (kg) |  |
| 600          | 1000   |  |
| 750          | 800    |  |
| 950          | 600    |  |
| 1400         | 400    |  |
|              |        |  |