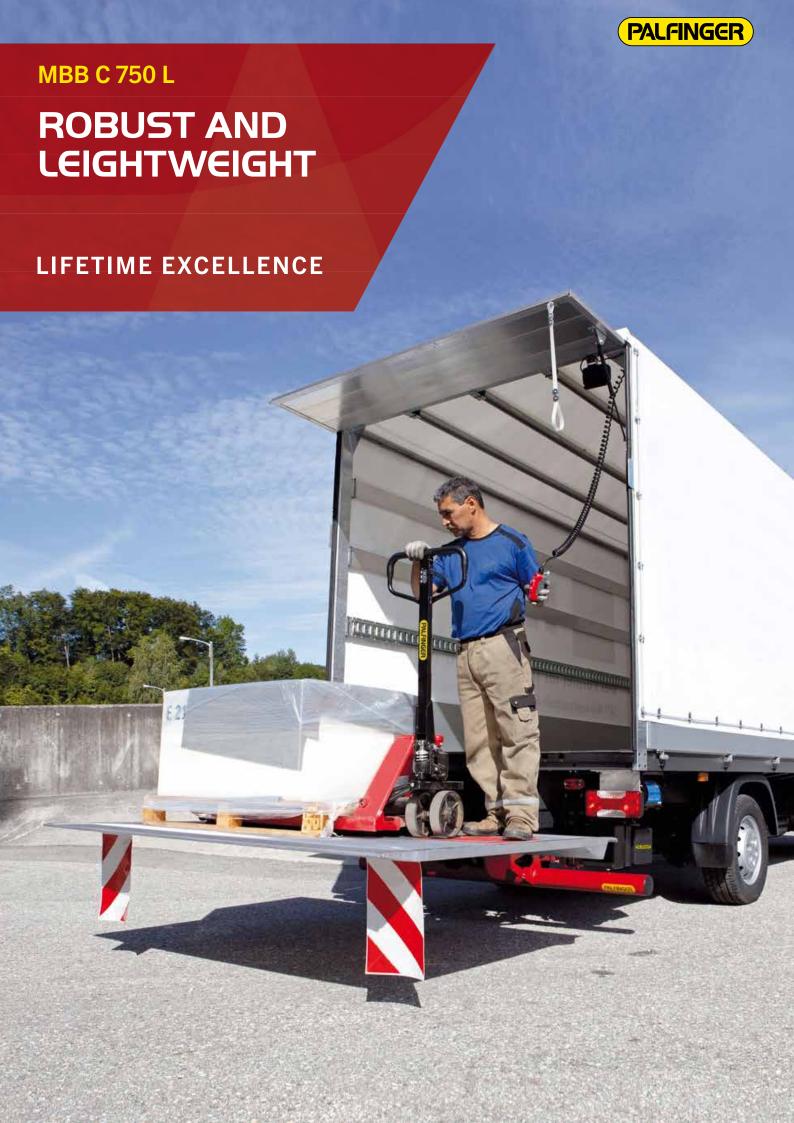

## **MBB C 750 L**

# **ROBUST AND LEIGHTWEIGHT**

### **MBB C 750 L**

- The lightweight tail lift for small vans up to 6,5 t
- Lifting capacity 750 kg with 600 mm load distance
- Torsion-resistant two-cylinder lifting mechanism
- Even, parallel movement to loading floor