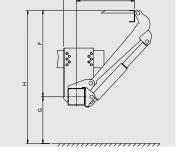

### **TECHNICAL DATA**

| Lifting capacity                  | 750 kg                                      |
|-----------------------------------|---------------------------------------------|
| Main beam                         | 120 x 120 mm                                |
| Lifting gear hydraulics           | 1 x lifting cylinder / 1 x tilting cylinder |
| Platform overlap with floor       | -57                                         |
| Lifting arm pitch                 | 620 mm                                      |
| Load centre, longitudinal         | 600 mm                                      |
| Load centre, across centre        | Central, 50% of rated load on one side      |
| Inclination angle of the platform | +90° bis -10°                               |

### **DIMENSIONS**

| Lifting arm lengths (mm)                                    | 600  |
|-------------------------------------------------------------|------|
| H (max.) loading height, unloaded                           | 1080 |
| H (min.) loading height, loaded                             | 680  |
| F (max.) middle of main beam to upper edge of loading floor | 580  |
| K (min.) at dimension F (max.)                              | 443  |
| D (min.) installation dimension, minimum                    | 565  |
| F (min.)                                                    | 420  |
| K (max.) at dimension F (min.)                              | 578  |
| D (max.) installation dimension, maximum                    | 700  |
| G (max.) unloaded (middle of main beam to ground)           | 500  |
| G (min.) loaded                                             | 260  |