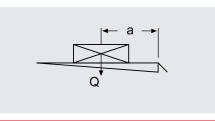

### **LOAD DIAGRAM**

| MBB C 750 L |        |  |
|-------------|--------|--|
| a (mm)      | Q (kg) |  |
| 600         | 750    |  |
| 700         | 650    |  |
| 820         | 550    |  |
| 1120        | 400    |  |