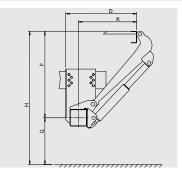

### **TECHNICAL DATA**

| Lifting capacity                  | 750 kg                                      |
|-----------------------------------|---------------------------------------------|
| Main beam                         | 120 x 120 mm                                |
| Lifting gear hydraulics           | 1 x lifting cylinder / 1 x tilting cylinder |
| Platform overlap with floor       | -57                                         |
| Lifting arm pitch                 | 620 mm                                      |
| Load centre, longitudinal         | 600 mm                                      |
| Load centre, across centre        | Central, 50% of rated load on one side      |
| Inclination angle of the platform | +90° bis -10°                               |

### **DIMENSIONS**

| Lifting arm lengths (mm)                                    | 600  |
|-------------------------------------------------------------|------|
| H (max.) loading height, unloaded                           | 1080 |
| H (min.) loading height, loaded                             | 680  |
| F (max.) middle of main beam to upper edge of loading floor | 580  |
| K (min.) at dimension F (max.)                              | 443  |
| D (min.) installation dimension, minimum                    | 565  |
| F (min.)                                                    | 420  |
| K (max.) at dimension F (min.)                              | 578  |
| D (max.) installation dimension, maximum                    | 700  |
| G (max.) unloaded (middle of main beam to ground)           | 500  |
| G (min.) loaded                                             | 260  |