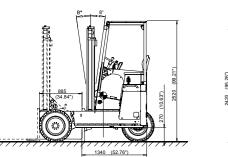

### CR 253

|      |          | 1             |
|------|----------|---------------|
|      | (59.06") | 1900 (74.80") |
| 2420 | 1500     | 190           |

| 2500 kg/600 mm          |
|-------------------------|
| 3-cyl. diesel engine    |
| up to 3650 mm           |
| 2240 kg (without forks) |
|                         |