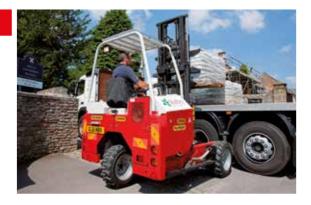

-----------------------|--|
| 1500 kg/1800 mm         |  |
| 3-cyl. diesel engine    |  |
| up to 3650 mm           |  |
| 2390 kg (without forks) |  |
|                         |  |

### Features

One-sided unloading of heavy items

### Potential applications

- Plasterboard / Interior Building Products
- Horticultural supplies
- Roofing Materials

CR 253 4W



| Load capacity | 2500 kg/600 mm          |
|---------------|-------------------------|
| Engine        | 4-cyl. diesel engine    |
| Lift height   | up to 3670 mm           |
| Dead weight   | 2490 kg (without forks) |
|               |                         |

### Features

- Manoeuvrable and flexible
- 4 way steering / side loader ability

### Potential applications

- Marquee Hire
- Industrial fencing
- Timber
- Scaffolding







# **STRONG AND RELIABLE** FOR YOUR NEEDS







#### KP-CRRANGEM3+EN

Forklifts shown in the leaflet are partially optional equipped and do not always correspond to the standard version. Country-specific regulations must be observed. Dimensions may vary. Subject to technical changes, errors and translation mistakes.

### PALFINGER.COM