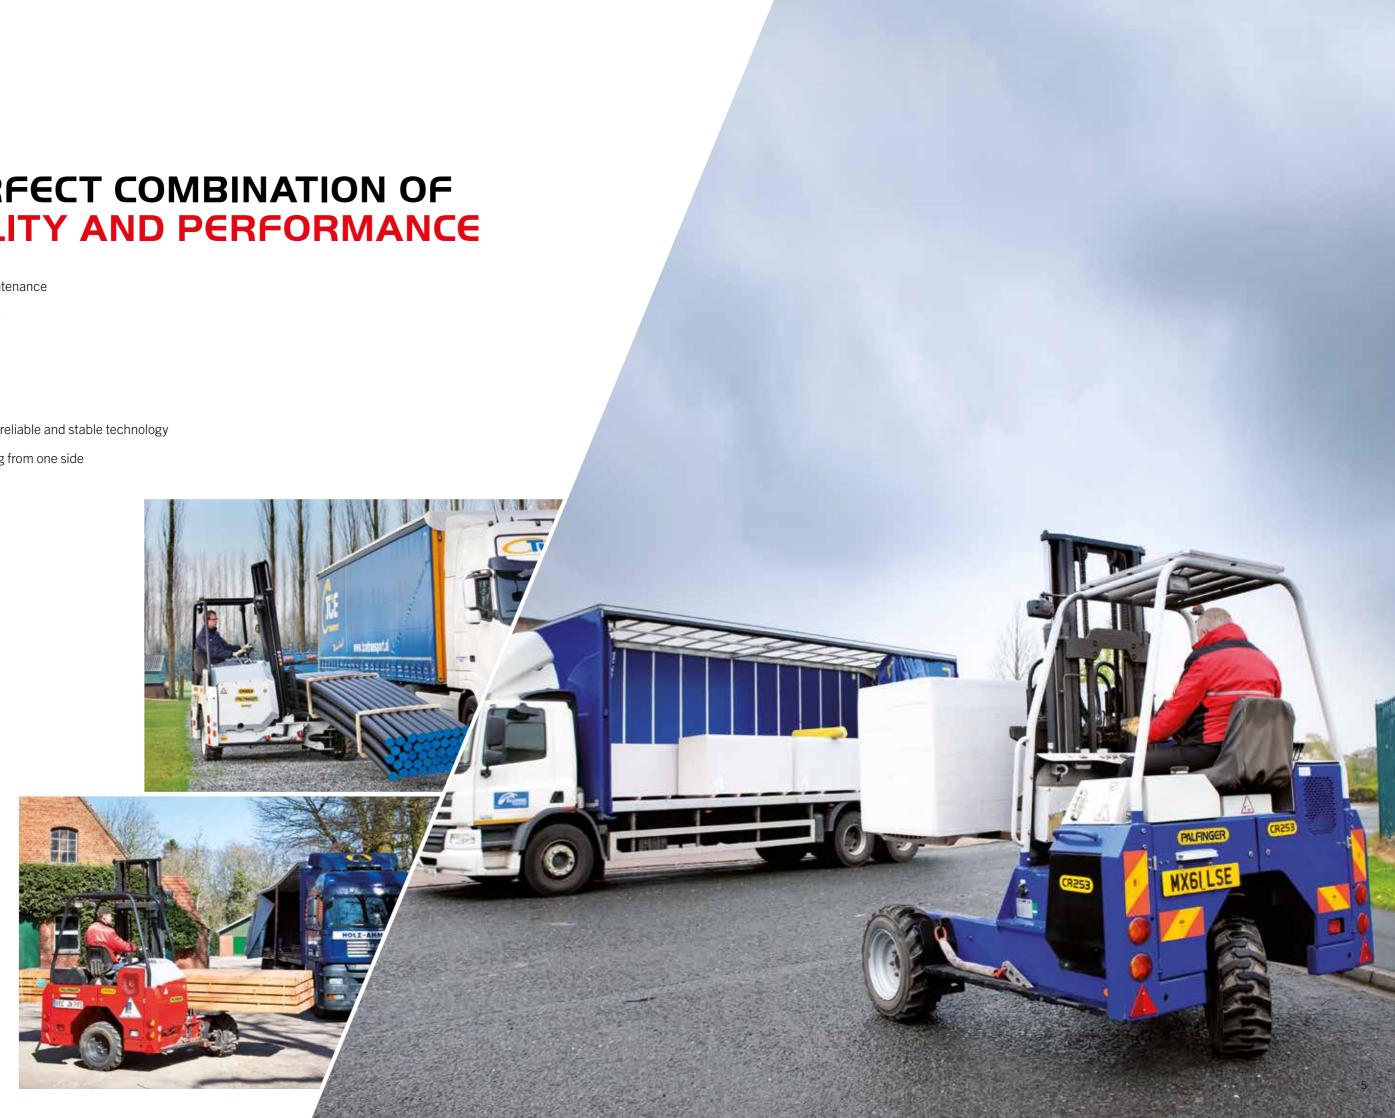

# THE PERFECT COMBINATION OF **FLEXIBILITY AND PERFORMANCE**

- Easy and time-saving maintenance
- Maximum manoeuvrability
- Safety and comfort
- Long-term value retention
- Best-possible visibility
- Simple electrics as well as reliable and stable technology
- Easy loading and unloading from one side

### Easy and time-saving maintenance

- Clearly laid-out and easily accessible inspection and maintenance points
- Maximum manoeuvrability and long service life
- 180° steering angle ensures swift and effective working, even in extremely confined spaces
- Simple design for minimal wear and maintenance costs

#### Safety and comfort

- Generous legroom and centrally positioned seat
- Ergonomically arranged controls ensure swift, fatigue-free work

### Best-possible visibility

- Free-view mast makes work easier in any situation
- Perfect view even of the right-hand side of the vehicle