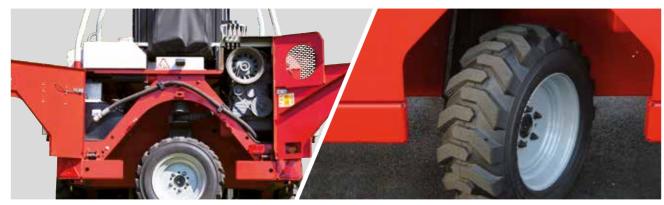

### Easy and time-saving maintenance

- Clearly laid-out and easily accessible inspection and maintenance points
- Maximum manoeuvrability and long service life
- 180° steering angle ensures swift and effective working, even in extremely confined spaces
- Simple design for minimal wear and maintenance costs

### Simple electronics as well as reliable and stable technology

- Protected components thanks to a compact design and enclosed chassis construction
- Double-chrome-plated piston rods
- Geomet<sup>®</sup>-coated mast chains
- Directly flanged pumps