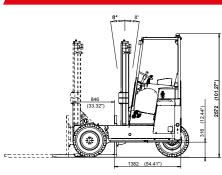

### CR 253

|      |          | 1             |
|------|----------|---------------|
|      | (59.06") | 1900 (74.80") |
| 2420 | 1500     | 190           |

| 2500 kg/600 mm          |
|-------------------------|
| 3-cyl. diesel engine    |
| up to 3650 mm           |
| 2240 kg (without forks) |
|                         |