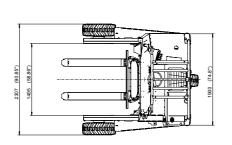

### CR 253

|      |          | 1             |
|------|----------|---------------|
|      | (59.06") | 1900 (74.80") |
| 2420 | 1500     | 190           |

| 2500 kg/600 mm          |
|-------------------------|
| 3-cyl. diesel engine    |
| up to 3650 mm           |
| 2240 kg (without forks) |
|                         |