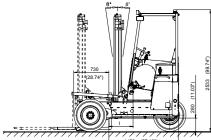

### **CR 253 PLS**

| 2500 kg/600 mm          |  |
|-------------------------|--|
| 1500 kg/1800 mm         |  |
| 3-cyl. diesel engine    |  |
| up to 3650 mm           |  |
| 2390 kg (without forks) |  |
|                         |  |

### Potential applications

- Plasterboard / Interior Building Products
- Horticultural supplies
- Roofing Materials

CR 253 4W

| Load capacity | 2500 kg/600 mm          |
|---------------|-------------------------|
| Engine        | 4-cyl. diesel engine    |
| Lift height   | up to 3670 mm           |
| Dead weight   | 2490 kg (without forks) |
|               |                         |