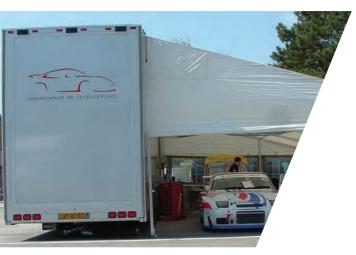

## **EQUIPMENT**

- Lifting capacity 1,000/1,500 kg with 1,000 mm load distance
- Specially for transportation of vehicles SCL
- For mobile applications, e. g. skiploaders containers (SML)
- · Low-maintenance drive positioned above
- Large platform with dimensions 3,450 x 2,420 mm
- The mounting frame made from KTL-coated steel can be directly attached to the vehicle frame
- Integrated platform locking via the upper drive box