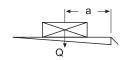

| LOAD DIAGRAM            |       |       |
|-------------------------|-------|-------|
| Q lifting capacity (kg) | 1,000 | 1,500 |
| a load distance (mm)    | 1,000 | 1,000 |