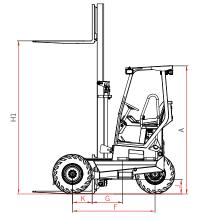

## **TECHNICAL SPECIFICATIONS**

|    | MODEL                                         | GLS 55                                            |
|----|-----------------------------------------------|---------------------------------------------------|
|    | TYPE                                          | Standard                                          |
| 1  | CAPACITY @ 24" LOAD CENTER                    | 5500 lbs                                          |
| 2  | DIESEL ENGINE                                 | 56 hp                                             |
| 2a | EPA ENGINE EMISSION COMPLIANCE                | Tier 4 Final                                      |
| 3  | MAXIMUM ENGINE RPM                            | 2700 rpm                                          |
| 4  | ELECTRICAL SYSTEM                             | 12 Volt                                           |
| 5  | DRIVE WHEELS                                  | 3                                                 |
| 6  | STEERING                                      | Hydrostatic                                       |
| 7  | TIRE TYPE FRONT: TRACTOR GRIP                 | 31 x 15.5 - 15   8 PLY                            |
| 7  | TIRE TYPE REAR: TRACTOR GRIP                  | 31 x 15.5 - 15   8 PLY                            |
| 8  | TIRE OUTSIDE DIAMETER                         | 31"                                               |
| 9  | TIRE WIDTH                                    | 15 1/2"                                           |
| 10 | MAXIMUM SPEED                                 | 7 mph                                             |
| 11 | MAXIMUM GRADABILITY                           | 30%                                               |
| 12 | TURNING RADIUS                                | 76"                                               |
| 13 | UNLADEN WEIGHT                                | 5925 lbs   6040 lbs                               |
| 14 | WORKING PRESSURE FOR ATTACHMENTS              | 3000 psi                                          |
| 15 | TILT OF MAST (FORWARD / BACK)                 | 10°/8°                                            |
| 16 | SIDESHIFT                                     | 6"                                                |
| 17 | FORK SECTION: PALLET   BRICK & BLOCK   LUMBER | 45" x 4" x 1 3/4"   48" x 2" x 2"   48" x 6" x 2" |
| 18 | MAST CARRIAGE TRAVEL                          | 31"                                               |
| 19 | COUNTERWEIGHTS                                | No                                                |
| A  | HEIGHT TO TOP OF CANOPY                       | 101"                                              |
| В  | FORK CARRIAGE WIDTH (CLASS)                   | 47 1/4" (CLASS III AT CLASS IV SPREAD)            |
| С  | FRAME OPENING                                 | 58"                                               |
| D  | OVERALL WIDTH                                 | 101 1/2"                                          |
| Е  | OVERHANG                                      | 60"                                               |
| F  | WHEEL BASE                                    | 65 1/2"                                           |
| G  | C. OF G. FROM FORK FACE                       | 18 3/4"                                           |
| H1 | LIFT HEIGHT                                   | 120"   144"                                       |
| H2 | MAST HEIGHT COLLAPSED                         | 88 3/4"   100 3/4"                                |
| H3 | MAST HEIGHT RAISED                            | 148 3/4"   172 3/4"                               |
| J  | GROUND CLEARANCE                              | 11"                                               |
| K  | FACE OF FORK TO CENTER OF FRONT TIRE          | 15"                                               |
| L  | ANSI STANDARD                                 | B56.14                                            |