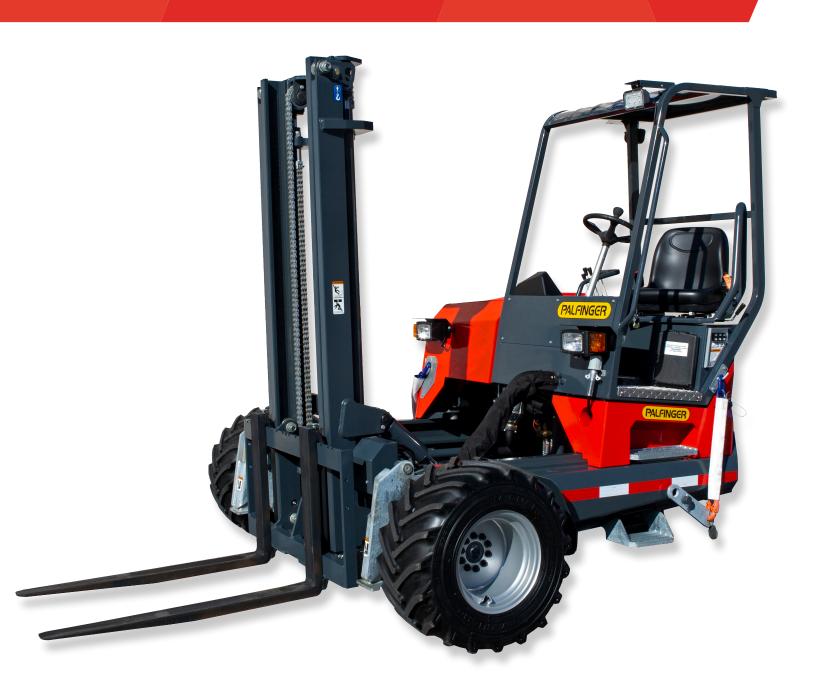

## TMF GLS 55

## **TECHNICAL SPECIFICATIONS**

|    | MODEL                                         | GLS 55                                            |
|----|-----------------------------------------------|---------------------------------------------------|
|    | TYPE                                          | Standard                                          |
| 1  | CAPACITY @ 24" LOAD CENTER                    | 5500 lbs                                          |
| 2  | DIESEL ENGINE                                 | 56 hp                                             |
| 2a | EPA ENGINE EMISSION COMPLIANCE                | Tier 4 Final                                      |
| 3  | MAXIMUM ENGINE RPM                            | 2700 rpm                                          |
| 4  | ELECTRICAL SYSTEM                             | 12 Volt                                           |
| 5  | DRIVE WHEELS                                  | 3                                                 |
| 6  | STEERING                                      | Hydrostatic                                       |
| 7  | TIRE TYPE FRONT: TRACTOR GRIP                 | 31 x 15.5 - 15   8 PLY                            |
| 7  | TIRE TYPE REAR: TRACTOR GRIP                  | 31 x 15.5 - 15   8 PLY                            |
| 8  | TIRE OUTSIDE DIAMETER                         | 31"                                               |
| 9  | TIRE WIDTH                                    | 15 1/2"                                           |
| 10 | MAXIMUM SPEED                                 | 7 mph                                             |
| 11 | MAXIMUM GRADABILITY                           | 30%                                               |
| 12 | TURNING RADIUS                                | 76"                                               |
| 13 | UNLADEN WEIGHT                                | 5925 lbs   6040 lbs                               |
| 14 | WORKING PRESSURE FOR ATTACHMENTS              | 3000 psi                                          |
| 15 | TILT OF MAST (FORWARD / BACK)                 | 10°/8°                                            |
| 16 | SIDESHIFT                                     | 6"                                                |
| 17 | FORK SECTION: PALLET   BRICK & BLOCK   LUMBER | 45" x 4" x 1 3/4"   48" x 2" x 2"   48" x 6" x 2" |
| 18 | MAST CARRIAGE TRAVEL                          | 31"                                               |
| 19 | COUNTERWEIGHTS                                | No                                                |
| A  | HEIGHT TO TOP OF CANOPY                       | 101"                                              |
| В  | FORK CARRIAGE WIDTH (CLASS)                   | 47 1/4" (CLASS III AT CLASS IV SPREAD)            |
| С  | FRAME OPENING                                 | 58"                                               |
| D  | OVERALL WIDTH                                 | 101 1/2"                                          |
| Е  | OVERHANG                                      | 60"                                               |
| F  | WHEEL BASE                                    | 65 1/2"                                           |
| G  | C. OF G. FROM FORK FACE                       | 18 3/4"                                           |
| H1 | LIFT HEIGHT                                   | 120"   144"                                       |
| H2 | MAST HEIGHT COLLAPSED                         | 88 3/4"   100 3/4"                                |
| H3 | MAST HEIGHT RAISED                            | 148 3/4"   172 3/4"                               |
| J  | GROUND CLEARANCE                              | 11"                                               |
| K  | FACE OF FORK TO CENTER OF FRONT TIRE          | 15"                                               |
| L  | ANSI STANDARD                                 | B56.14                                            |