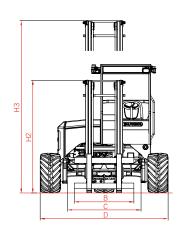

## **TECHNICAL SPECIFICATIONS**

|    | MODEL                                         | GLS 55                                            |
|----|-----------------------------------------------|---------------------------------------------------|
|    | TYPE                                          | Standard                                          |
| 1  | CAPACITY @ 24" LOAD CENTER                    | 5500 lbs                                          |
| 2  | DIESEL ENGINE                                 | 56 hp                                             |
| 2a | EPA ENGINE EMISSION COMPLIANCE                | Tier 4 Final                                      |
| 3  | MAXIMUM ENGINE RPM                            | 2700 rpm                                          |
| 4  | ELECTRICAL SYSTEM                             | 12 Volt                                           |
| 5  | DRIVE WHEELS                                  | 3                                                 |
| 6  | STEERING                                      | Hydrostatic                                       |
| 7  | TIRE TYPE FRONT: TRACTOR GRIP                 | 31 x 15.5 - 15   8 PLY                            |
| 7  | TIRE TYPE REAR: TRACTOR GRIP                  | 31 x 15.5 - 15   8 PLY                            |
| 8  | TIRE OUTSIDE DIAMETER                         | 31"                                               |
| 9  | TIRE WIDTH                                    | 15 1/2"                                           |
| 10 | MAXIMUM SPEED                                 | 7 mph                                             |
| 11 | MAXIMUM GRADABILITY                           | 30%                                               |
| 12 | TURNING RADIUS                                | 76"                                               |
| 13 | UNLADEN WEIGHT                                | 5925 lbs   6040 lbs                               |
| 14 | WORKING PRESSURE FOR ATTACHMENTS              | 3000 psi                                          |
| 15 | TILT OF MAST (FORWARD / BACK)                 | 10°/8°                                            |
| 16 | SIDESHIFT                                     | 6"                                                |
| 17 | FORK SECTION: PALLET   BRICK & BLOCK   LUMBER | 45" x 4" x 1 3/4"   48" x 2" x 2"   48" x 6" x 2" |
| 18 | MAST CARRIAGE TRAVEL                          | 31"                                               |
| 19 | COUNTERWEIGHTS                                | No                                                |
| A  | HEIGHT TO TOP OF CANOPY                       | 101"                                              |
| В  | FORK CARRIAGE WIDTH (CLASS)                   | 47 1/4" (CLASS III AT CLASS IV SPREAD)            |
| С  | FRAME OPENING                                 | 58"                                               |
| D  | OVERALL WIDTH                                 | 101 1/2"                                          |
| Е  | OVERHANG                                      | 60"                                               |
| F  | WHEEL BASE                                    | 65 1/2"                                           |
| G  | C. OF G. FROM FORK FACE                       | 18 3/4"                                           |
| H1 | LIFT HEIGHT                                   | 120"   144"                                       |
| H2 | MAST HEIGHT COLLAPSED                         | 88 3/4"   100 3/4"                                |
| H3 | MAST HEIGHT RAISED                            | 148 3/4"   172 3/4"                               |
| J  | GROUND CLEARANCE                              | 11"                                               |
| K  | FACE OF FORK TO CENTER OF FRONT TIRE          | 15"                                               |
| L  | ANSI STANDARD                                 | B56.14                                            |