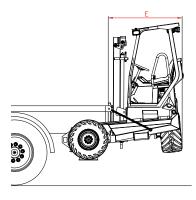

## **TECHNICAL SPECIFICATIONS**

|    | MODEL                                         | GLS 55                                            |
|----|-----------------------------------------------|---------------------------------------------------|
|    | TYPE                                          | Standard                                          |
| 1  | CAPACITY @ 24" LOAD CENTER                    | 5500 lbs                                          |
| 2  | DIESEL ENGINE                                 | 56 hp                                             |
| 2a | EPA ENGINE EMISSION COMPLIANCE                | Tier 4 Final                                      |
| 3  | MAXIMUM ENGINE RPM                            | 2700 rpm                                          |
| 4  | ELECTRICAL SYSTEM                             | 12 Volt                                           |
| 5  | DRIVE WHEELS                                  | 3                                                 |
| 6  | STEERING                                      | Hydrostatic                                       |
| 7  | TIRE TYPE FRONT: TRACTOR GRIP                 | 31 x 15.5 - 15   8 PLY                            |
| 7  | TIRE TYPE REAR: TRACTOR GRIP                  | 31 x 15.5 - 15   8 PLY                            |
| 8  | TIRE OUTSIDE DIAMETER                         | 31"                                               |
| 9  | TIRE WIDTH                                    | 15 1/2"                                           |
| 10 | MAXIMUM SPEED                                 | 7 mph                                             |
| 11 | MAXIMUM GRADABILITY                           | 30%                                               |
| 12 | TURNING RADIUS                                | 76"                                               |
| 13 | UNLADEN WEIGHT                                | 5925 lbs   6040 lbs                               |
| 14 | WORKING PRESSURE FOR ATTACHMENTS              | 3000 psi                                          |
| 15 | TILT OF MAST (FORWARD / BACK)                 | 10°/8°                                            |
| 16 | SIDESHIFT                                     | 6"                                                |
| 17 | FORK SECTION: PALLET   BRICK & BLOCK   LUMBER | 45" x 4" x 1 3/4"   48" x 2" x 2"   48" x 6" x 2" |
| 18 | MAST CARRIAGE TRAVEL                          | 31"                                               |
| 19 | COUNTERWEIGHTS                                | No                                                |
| A  | HEIGHT TO TOP OF CANOPY                       | 101"                                              |
| В  | FORK CARRIAGE WIDTH (CLASS)                   | 47 1/4" (CLASS III AT CLASS IV SPREAD)            |
| С  | FRAME OPENING                                 | 58"                                               |
| D  | OVERALL WIDTH                                 | 101 1/2"                                          |
| Е  | OVERHANG                                      | 60"                                               |
| F  | WHEEL BASE                                    | 65 1/2"                                           |
| G  | C. OF G. FROM FORK FACE                       | 18 3/4"                                           |
| H1 | LIFT HEIGHT                                   | 120"   144"                                       |
| H2 | MAST HEIGHT COLLAPSED                         | 88 3/4"   100 3/4"                                |
| H3 | MAST HEIGHT RAISED                            | 148 3/4"   172 3/4"                               |
| J  | GROUND CLEARANCE                              | 11"                                               |
| K  | FACE OF FORK TO CENTER OF FRONT TIRE          | 15"                                               |
| L  | ANSI STANDARD                                 | B56.14                                            |