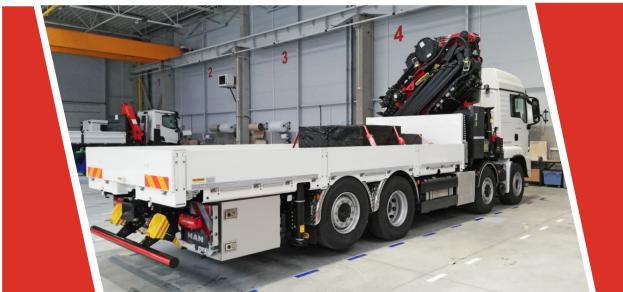

#### SIDE WALLS

The platform is framed by side walls made of painted aluminium profiles. 2 stowage boxes with integrated hooks on the outside of the front wall provide storage space for lashing equipment.

#### **EVERYTHING TIDIED UP**

The side walls can be safely stored in the stainless steel box with plywood body at the rear of the vehicle. Stabilizer plate holders and wheel chocks are mounted ready to hand.

#### **WELL ILLUMINATED**

4 LED working lights provide optimal illumination of the site. The extra wide load indicators are equipped with 2 position lamps each side.