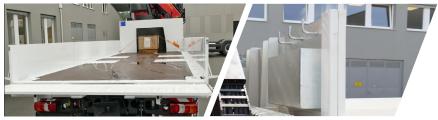

#### THE PLATFORM

#### LOW AND VERSATILE

The platform with integrated cutouts for the mudguards is attached laterally to the subframe to keep the loading height as low as possible.

#### LOAD SECURING

Lashing hooks, manually extendable container locks offer the best conditions for the safe transport of heavy and wide goods.

#### SIDE WALLS

The platform is framed by side walls made of painted aluminium profiles. 2 stowage boxes with integrated hooks on the outside of the front wall provide storage space for lashing equipment.