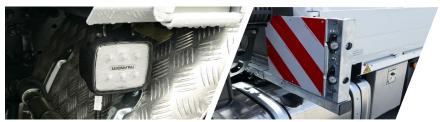

#### **WELL ILLUMINATED**

4 LED working lights provide optimal illumination of the site. The extra wide load indicators are equipped with 2 position lamps each side.