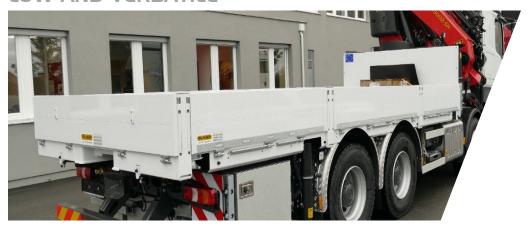

#### LOW AND VERSATILE

The platform with integrated cutouts for the mudguards is attached laterally to the subframe to keep the loading height as low as possible.