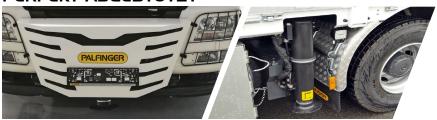

### PERFEKT ABGESTÜTZT

The additional stabilizers and the front stabilizer ensure maximum stability of the vehicle and best crane performance

| TRUCK SPEZIFICATION       | MAN TGS 35.510 8x4H-6 BL     |
|---------------------------|------------------------------|
| Wheelbase                 | 1795+3505+1350mm             |
| Required overhang         | 2050mm                       |
| Exhaust pipe              | Right side with floor outlet |
| Cabin                     | ТМ                           |
| Front mounting plate      | For crane stabilizers        |
| Side collision protection | From truck manufacturer      |
| Underrun protection       | From truck manufacturer      |
| Trailer coupling          | From truck manufacturer      |
| Side marker lights        | From truck manufacturer      |
| Wheel chocks              | From truck manufacturer      |