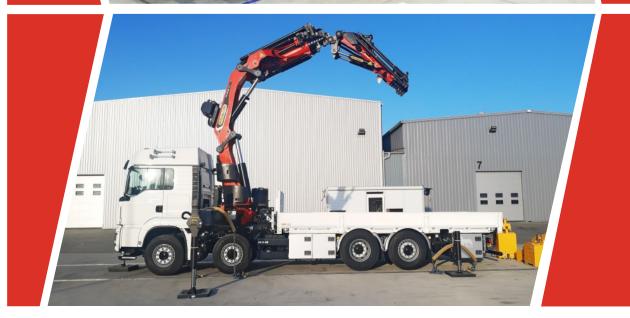

## MOUNTING CRANE PK 58.002 TEC 7

**EUROPEAN STANDARD** 

### PERFEKT ABGESTÜTZT

The additional stabilizers and the front stabilizer ensure maximum stability of the vehicle and best crane performance

| TRUCK SPEZIFICATION       | MAN TGS 35.510 8x4H-6 BL     |
|---------------------------|------------------------------|
| Wheelbase                 | 1795+3505+1350mm             |
| Required overhang         | 2050mm                       |
| Exhaust pipe              | Right side with floor outlet |
| Cabin                     | ТМ                           |
| Front mounting plate      | For crane stabilizers        |
| Side collision protection | From truck manufacturer      |
| Underrun protection       | From truck manufacturer      |
| Trailer coupling          | From truck manufacturer      |
| Side marker lights        | From truck manufacturer      |
| Wheel chocks              | From truck manufacturer      |