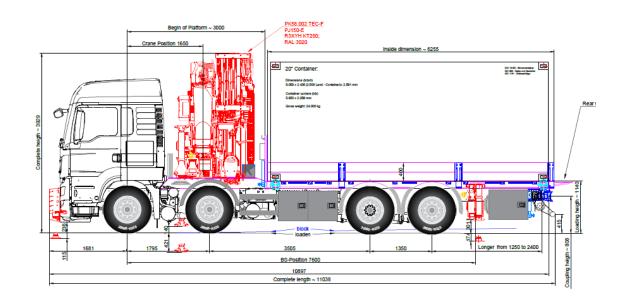

### PERFEKT ABGESTÜTZT

The additional stabilizers and the front stabilizer ensure maximum stability of the vehicle and best crane performance

| TRUCK SPEZIFICATION       | MAN TGS 35.510 8x4H-6 BL     |
|---------------------------|------------------------------|
| Wheelbase                 | 1795+3505+1350mm             |
| Required overhang         | 2050mm                       |
| Exhaust pipe              | Right side with floor outlet |
| Cabin                     | ТМ                           |
| Front mounting plate      | For crane stabilizers        |
| Side collision protection | From truck manufacturer      |
| Underrun protection       | From truck manufacturer      |
| Trailer coupling          | From truck manufacturer      |
| Side marker lights        | From truck manufacturer      |
| Wheel chocks              | From truck manufacturer      |

| INSTALLATION-SPEZIFICATION | Cranes 31-60mt                      |
|----------------------------|-------------------------------------|
| Position of the crane      | Front (CR-60-LKW-F)                 |
| Front stabilizer           | MAN single stabilizer (STAB-MAN-01) |
| Chassis extension          | Up to 1,5m (STRET-02)               |
| Hydrodrive oil cooler      | Displacement (HYDRO)                |
| Steering axle vent         | On the rear aggregate (HYDAIR)      |

| INSTALLATION-SPEZIFICATION | Cranes 31-60mt                                                                                           |
|----------------------------|----------------------------------------------------------------------------------------------------------|
| Platform                   | PALFINGER low built platform (PLAT-2301)                                                                 |
| Platform length            | approx. 6300mm                                                                                           |
| Front wall height          | 1000mm                                                                                                   |
| Side wall height           | 400mm                                                                                                    |
| Side wall split            | With 2 pillars (3-WALL-IP)                                                                               |
| Platform border profile    | 90° (PROF-90)<br>16 pcs. 2t-lashing rings (RING-01)                                                      |
| Forklift protection        | Aluminium (FORK-BUMP)                                                                                    |
| Containter locks           | Manual extendable (CONT-EXT-MAN)                                                                         |
| Rear wall rest             | Horizontal extendable (RWALL-REST)                                                                       |
| Mudguards                  | 1x plastic single axle mudguard (GUARD-01) 2x alu quarter circle mudguards (GUARD-06)                    |
| Toolboxes                  | Performance toolbox L (BOX-120)<br>Custom side wall toolbox (BOX-1000)<br>Aluminium anodized (BOX-C-ALU) |
| Trays                      | Chain box on front wall (TRAY-FW)                                                                        |
| Stabilizer plate holder    | 5 pcs. Standard (PLATE-STD)                                                                              |
| Side collision protection  | Adjustment (SPRO-STD)                                                                                    |
| Lighting                   | 4 pcs. LED working lights (LED-WORK-4) Side marker lights (SIDE)                                         |
| Extra wide load indicators | 2 pcs. indicators incl. position lamps (MARK-WIDE-01)                                                    |
| R70 Reflector plates       | At the rear (MARK-R70)                                                                                   |
| Battery charger            | Installation in the cabin (RC-CR)                                                                        |
| HPSC-Setting               | Crane + front stabilizer<br>(HPSC-60 + HPSC-FST)                                                         |