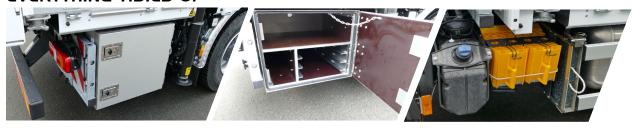

#### **EVERYTHING TIDIED UP**

The side walls can be safely stored in the stainless steel box with plywood body at the rear of the vehicle. Stabilizer plate holders and wheel chocks are mounted ready to hand.