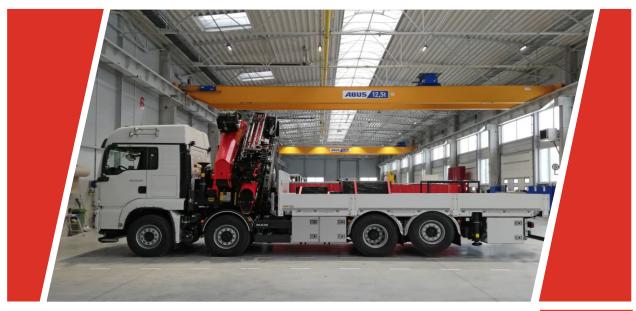

#### THE PLATFORM

#### LOW AND VERSATILE

The platform with integrated cutouts for the mudguards is attached laterally to the subframe to keep the loading height as low as possible.

### PERFEKT ABGESTÜTZT

The additional stabilizers and the front stabilizer ensure maximum stability of the vehicle and best crane performance

| TRUCK SPEZIFICATION       | MAN TGS 35.510 8x4H-6 BL     |
|---------------------------|------------------------------|
| Wheelbase                 | 1795+3505+1350mm             |
| Required overhang         | 2050mm                       |
| Exhaust pipe              | Right side with floor outlet |
| Cabin                     | ТМ                           |
| Front mounting plate      | For crane stabilizers        |
| Side collision protection | From truck manufacturer      |
| Underrun protection       | From truck manufacturer      |
| Trailer coupling          | From truck manufacturer      |
| Side marker lights        | From truck manufacturer      |
| Wheel chocks              | From truck manufacturer      |