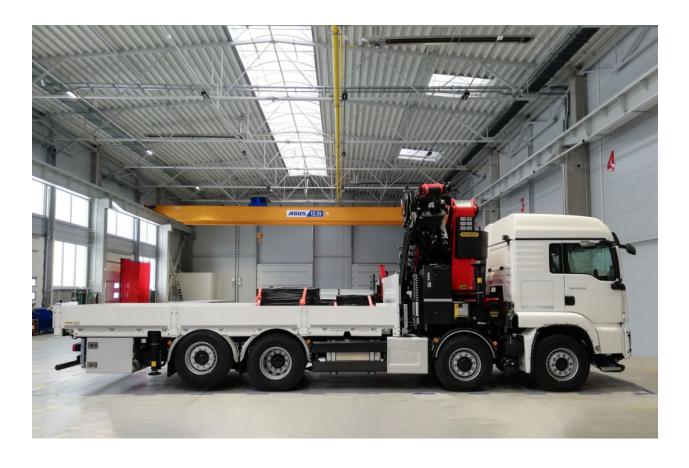

## MOUNTING CRANE PK 58.002 TEC 7

**EUROPEAN STANDARD** 

#### THE PLATFORM

### PERFEKT ABGESTÜTZT

The additional stabilizers and the front stabilizer ensure maximum stability of the vehicle and best crane performance

| TRUCK SPEZIFICATION       | MAN TGS 35.510 8x4H-6 BL     |
|---------------------------|------------------------------|
| Wheelbase                 | 1795+3505+1350mm             |
| Required overhang         | 2050mm                       |
| Exhaust pipe              | Right side with floor outlet |
| Cabin                     | ТМ                           |
| Front mounting plate      | For crane stabilizers        |
| Side collision protection | From truck manufacturer      |
| Underrun protection       | From truck manufacturer      |
| Trailer coupling          | From truck manufacturer      |
| Side marker lights        | From truck manufacturer      |
| Wheel chocks              | From truck manufacturer      |