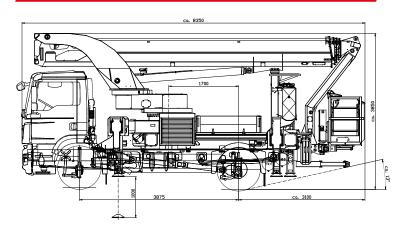

# **DIMENSIONS**

## **TECHNICAL SPECIFICATIONS**

| Max. working height                 | 37 m                 |
|-------------------------------------|----------------------|
| Max. cage bottom height             | 35 m                 |
| Max. outreach to the side*          | 31.5 m               |
| Max. outreach*                      | 31.5 m               |
| Rotation angle of turntable         | 500°                 |
| Rotation angle of cage              | 2 x 90°              |
| Rotation angle of cage arm          | 185°                 |
| Max. cage load                      | 500 kg               |
| Size of cage                        | 2.00 x 0.80 x 1.10 m |
| Permissible inclination of platform | 2°                   |
| Height in transport position*       | 3.85 m               |
| Width in transport position         | 2.50 m               |
| Overall length*                     | 8.35 m               |
| Wheelbase*                          | 3875 mm              |
| Total weight*                       | ca. 15200 kg         |

<sup>\*</sup>Depends on truck chassis