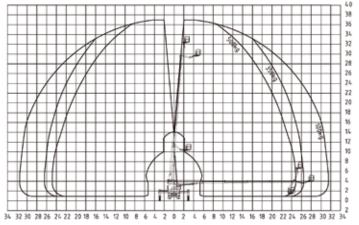

### **WORKING DIAGRAMS**

2% tolerance possible depending on components

## **TECHNICAL SPECIFICATIONS**

| Max. working height                 | 37 m                 |
|-------------------------------------|----------------------|
| Max. cage bottom height             | 35 m                 |
| Max. outreach to the side*          | 31.5 m               |
| Max. outreach*                      | 31.5 m               |
| Rotation angle of turntable         | 500°                 |
| Rotation angle of cage              | 2 x 90°              |
| Rotation angle of cage arm          | 185°                 |
| Max. cage load                      | 500 kg               |
| Size of cage                        | 2.00 x 0.80 x 1.10 m |
| Permissible inclination of platform | 2°                   |
| Height in transport position*       | 3.85 m               |
| Width in transport position         | 2.50 m               |
| Overall length*                     | 8.35 m               |
| Wheelbase*                          | 3875 mm              |
| Total weight*                       | ca. 15200 kg         |