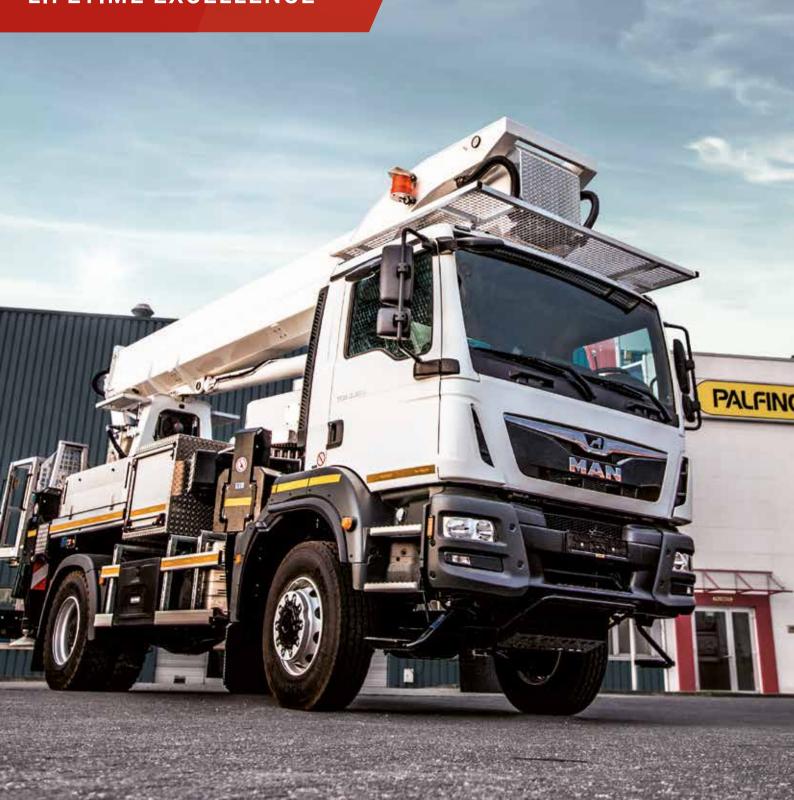

# **PRODUCT HIGHLIGHTS**

- Robust, 2m wider aluminium workman basket with 500kg load capacity and integrated Powerlift support
- Flat sub-construction under the cage enabling best possible target reach
- Operator information and guidance systems via display in the truck cabin and the Premium control panel
- · Fully variable jacking for exact stabilizer positioning
- 1000mm stroke to compensate rough terrain
- · Automatic set-up with adaptive levelling
- Counter slew-system permits extremely compact dimensions
- Rotation within mirror-width of the vehicle

- Time-saving outrigger control via automatic set-up from the ground
- Foldable rear crash protection increases slope angle
- Range optimisation through continuous processing of outrigger position, inclination and basket load
- Maximum speed, start and stop ramps individually adjustable
- Easy-to-use electronic emergency operation of all platform functions via display
- Diagnostic tools such as PALDIAG.CMI, Palfinger APP and QR-Code
- Available for two axle chassis with GVW from 15,5t upwards