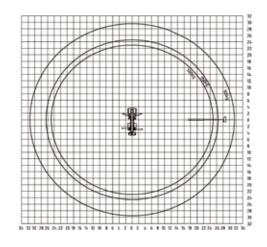

# **PRODUCT HIGHLIGHTS**

- Robust, 2m wider aluminium workman basket with 500kg load capacity and integrated Powerlift support
- Flat sub-construction under the cage enabling best possible target reach
- Operator information and guidance systems via display in the truck cabin and the Premium control panel
- · Fully variable jacking for exact stabilizer positioning
- 1000mm stroke to compensate rough terrain
- · Automatic set-up with adaptive levelling
- Counter slew-system permits extremely compact dimensions
- Rotation within mirror-width of the vehicle

- Time-saving outrigger control via automatic set-up from the ground
- Foldable rear crash protection increases slope angle
- Range optimisation through continuous processing of outrigger position, inclination and basket load
- Maximum speed, start and stop ramps individually adjustable
- Easy-to-use electronic emergency operation of all platform functions via display
- Diagnostic tools such as PALDIAG.CMI, Palfinger APP and QR-Code
- Available for two axle chassis with GVW from 15,5t upwards