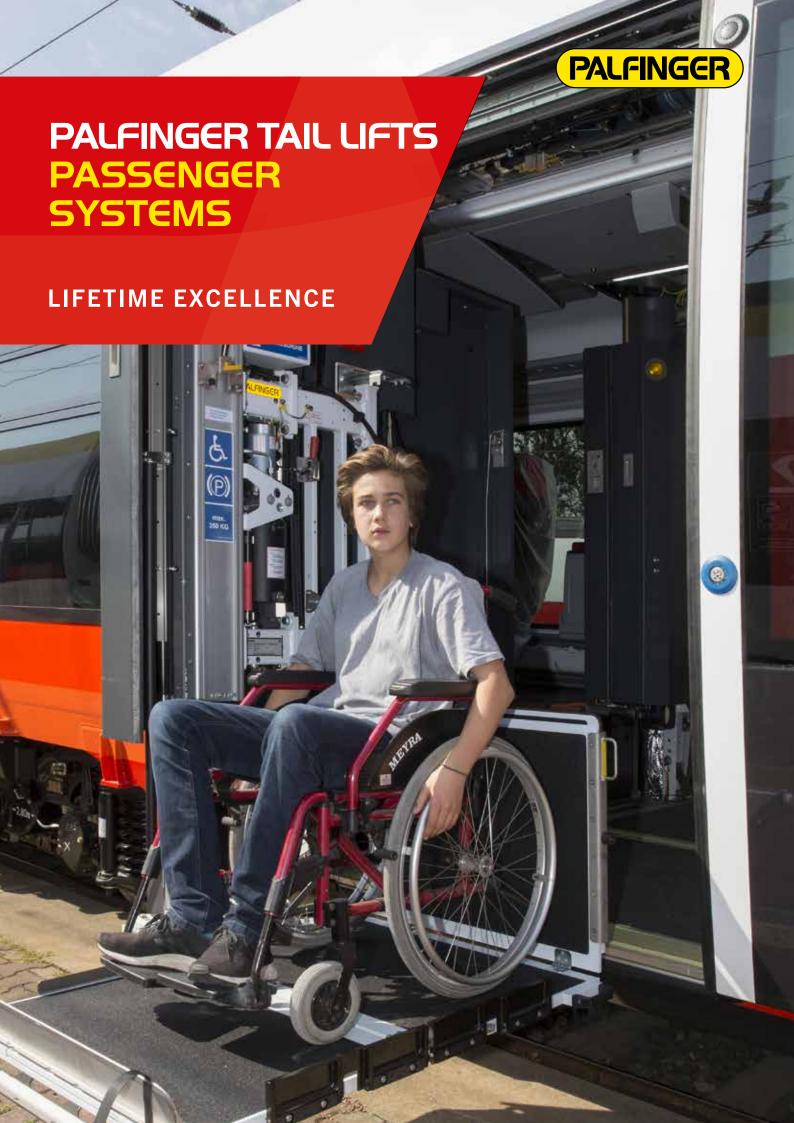

# **MEDIRAMPE**

# THE RAMP SOLUTION FOR BUSES AND TRAMS

- Fully automatic, electric ramp
- Designed for use in low-floor buses or trams
- Convenient and safe entry for wheelchair users
- Easy and fast maintenance

### **SAFETY DEVICES**

- Sensitive edge at the end of the platform
- Control with diagnostic function
- MEDIRAMPE is integrated in safety circuit
- Safety markings
- Anti-slip surface
- Outputs for acoustic and visual signals