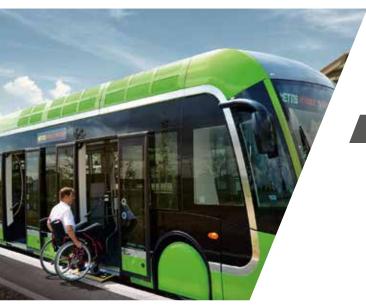

# **MEDIRAMPE**

# THE RAMP SOLUTION FOR BUSES AND TRAMS

- Fully automatic, electric ramp
- Designed for use in low-floor buses or trams
- Convenient and safe entry for wheelchair users
- Easy and fast maintenance