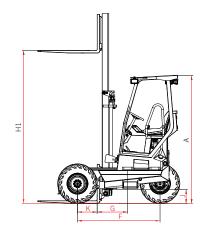

## **TECHNICAL SPECIFICATIONS**

|      | MODEL                                 | GLS 55 4W                              |
|------|---------------------------------------|----------------------------------------|
|      | TYPE                                  | 4-Way                                  |
| 1    | CAPACITY @ 24" LOAD CENTER            | 5500 lbs                               |
| 2    | DIESEL ENGINE                         | 56 hp                                  |
| 2a   | EPA ENGINE EMISSION COMPLIANCE        | Tier 4 Final                           |
| 3    | MAXIMUM ENGINE RPM                    | 2700 rpm                               |
| 4    | ELECTRICAL SYSTEM                     | 12 Volt                                |
| 5    | DRIVE WHEELS                          | 3                                      |
| 6    | STEERING                              | Hydrostatic                            |
| 7    | TIRE TYPE FRONT: SKID STEER           | 31.5 x 13 - 16.5   12 PLY              |
| 7    | TIRE TYPE REAR: TRACTOR GRIP          | 31 x 15.5 -15   8 PLY                  |
| 8    | TIRE OUTSIDE DIAMETER (FRONT / REAR): | 31.5"   31"                            |
| 9    | TIRE WIDTH (FRONT / REAR):            | 13"   15.5"                            |
| 10   | MAXIMUM SPEED                         | 7 mph                                  |
| 11   | MAXIMUM GRADABILITY (4-WAY MODE)      | 30% (15%)                              |
| 12   | TURNING RADIUS                        | 76"                                    |
| 13   | UNLADEN WEIGHT                        | 7005 lbs   7120 lbs                    |
| 14   | WORKING PRESSURE FOR ATTACHMENTS      | 3000 psi                               |
| 15   | TILT OF MAST (FORWARD / BACK)         | 10°/8°                                 |
| 16   | SIDESHIFT                             | 6"                                     |
| 17   | FORK SECTION: LUMBER                  | 48" x 6" x 2"                          |
| 18   | MAST CARRIAGE TRAVEL                  | 31"                                    |
| 19   | COUNTERWEIGHTS                        | No                                     |
| A    | HEIGHT TO TOP OF CANOPY               | 101"                                   |
| В    | FORK CARRIAGE WIDTH (CLASS)           | 47 1/4" (CLASS III AT CLASS IV SPREAD) |
| С    | FRAME OPENING                         | 58"                                    |
| D/D4 | OVERALL WIDTH (4-WAY MODE)            | 101 1/2"   109"                        |
| E    | OVERHANG                              | 60"                                    |
| F    | WHEEL BASE                            | 65 1/2"                                |
| G    | C. OF G. FROM FORK FACE               | 18 3/4"                                |
| H1   | LIFT HEIGHT                           | 120"   144"                            |
| H2   | MAST HEIGHT COLLAPSED                 | 88 3/4" I 100 3/4"                     |
| H3   | MAST HEIGHT RAISED                    | 148 3/4"   172 3/4"                    |
| J    | GROUND CLEARANCE                      | 11"                                    |
| K    | FACE OF FORK TO CENTER OF FRONT TIRE  | 15"                                    |
| L    | ANSI STANDARD                         | B56.14                                 |