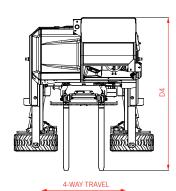

## **TECHNICAL SPECIFICATIONS**

|      | MODEL                                 | GLS 55 4W                              |
|------|---------------------------------------|----------------------------------------|
|      | TYPE                                  | 4-Way                                  |
| 1    | CAPACITY @ 24" LOAD CENTER            | 5500 lbs                               |
| 2    | DIESEL ENGINE                         | 56 hp                                  |
| 2a   | EPA ENGINE EMISSION COMPLIANCE        | Tier 4 Final                           |
| 3    | MAXIMUM ENGINE RPM                    | 2700 rpm                               |
| 4    | ELECTRICAL SYSTEM                     | 12 Volt                                |
| 5    | DRIVE WHEELS                          | 3                                      |
| 6    | STEERING                              | Hydrostatic                            |
| 7    | TIRE TYPE FRONT: SKID STEER           | 31.5 x 13 - 16.5   12 PLY              |
| 7    | TIRE TYPE REAR: TRACTOR GRIP          | 31 x 15.5 -15   8 PLY                  |
| 8    | TIRE OUTSIDE DIAMETER (FRONT / REAR): | 31.5"   31"                            |
| 9    | TIRE WIDTH (FRONT / REAR):            | 13"   15.5"                            |
| 10   | MAXIMUM SPEED                         | 7 mph                                  |
| 11   | MAXIMUM GRADABILITY (4-WAY MODE)      | 30% (15%)                              |
| 12   | TURNING RADIUS                        | 76"                                    |
| 13   | UNLADEN WEIGHT                        | 7005 lbs   7120 lbs                    |
| 14   | WORKING PRESSURE FOR ATTACHMENTS      | 3000 psi                               |
| 15   | TILT OF MAST (FORWARD / BACK)         | 10°/8°                                 |
| 16   | SIDESHIFT                             | 6"                                     |
| 17   | FORK SECTION: LUMBER                  | 48" x 6" x 2"                          |
| 18   | MAST CARRIAGE TRAVEL                  | 31"                                    |
| 19   | COUNTERWEIGHTS                        | No                                     |
| A    | HEIGHT TO TOP OF CANOPY               | 101"                                   |
| В    | FORK CARRIAGE WIDTH (CLASS)           | 47 1/4" (CLASS III AT CLASS IV SPREAD) |
| С    | FRAME OPENING                         | 58"                                    |
| D/D4 | OVERALL WIDTH (4-WAY MODE)            | 101 1/2"   109"                        |
| E    | OVERHANG                              | 60"                                    |
| F    | WHEEL BASE                            | 65 1/2"                                |
| G    | C. OF G. FROM FORK FACE               | 18 3/4"                                |
| H1   | LIFT HEIGHT                           | 120"   144"                            |
| H2   | MAST HEIGHT COLLAPSED                 | 88 3/4" I 100 3/4"                     |
| H3   | MAST HEIGHT RAISED                    | 148 3/4"   172 3/4"                    |
| J    | GROUND CLEARANCE                      | 11"                                    |
| K    | FACE OF FORK TO CENTER OF FRONT TIRE  | 15"                                    |
| L    | ANSI STANDARD                         | B56.14                                 |