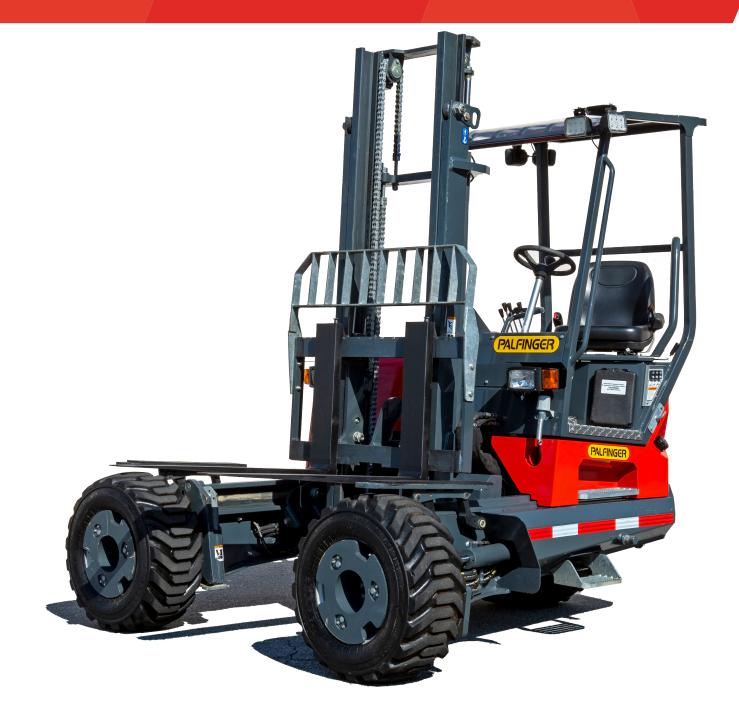

## **TECHNICAL SPECIFICATIONS**

|      | MODEL                                 | GLS 55 4W                              |
|------|---------------------------------------|----------------------------------------|
|      | TYPE                                  | 4-Way                                  |
| 1    | CAPACITY @ 24" LOAD CENTER            | 5500 lbs                               |
| 2    | DIESEL ENGINE                         | 56 hp                                  |
| 2a   | EPA ENGINE EMISSION COMPLIANCE        | Tier 4 Final                           |
| 3    | MAXIMUM ENGINE RPM                    | 2700 rpm                               |
| 4    | ELECTRICAL SYSTEM                     | 12 Volt                                |
| 5    | DRIVE WHEELS                          | 3                                      |
| 6    | STEERING                              | Hydrostatic                            |
| 7    | TIRE TYPE FRONT: SKID STEER           | 31.5 x 13 - 16.5   12 PLY              |
| 7    | TIRE TYPE REAR: TRACTOR GRIP          | 31 x 15.5 -15   8 PLY                  |
| 8    | TIRE OUTSIDE DIAMETER (FRONT / REAR): | 31.5"   31"                            |
| 9    | TIRE WIDTH (FRONT / REAR):            | 13"   15.5"                            |
| 10   | MAXIMUM SPEED                         | 7 mph                                  |
| 11   | MAXIMUM GRADABILITY (4-WAY MODE)      | 30% (15%)                              |
| 12   | TURNING RADIUS                        | 76"                                    |
| 13   | UNLADEN WEIGHT                        | 7005 lbs   7120 lbs                    |
| 14   | WORKING PRESSURE FOR ATTACHMENTS      | 3000 psi                               |
| 15   | TILT OF MAST (FORWARD / BACK)         | 10°/8°                                 |
| 16   | SIDESHIFT                             | 6"                                     |
| 17   | FORK SECTION: LUMBER                  | 48" x 6" x 2"                          |
| 18   | MAST CARRIAGE TRAVEL                  | 31"                                    |
| 19   | COUNTERWEIGHTS                        | No                                     |
| A    | HEIGHT TO TOP OF CANOPY               | 101"                                   |
| В    | FORK CARRIAGE WIDTH (CLASS)           | 47 1/4" (CLASS III AT CLASS IV SPREAD) |
| С    | FRAME OPENING                         | 58"                                    |
| D/D4 | OVERALL WIDTH (4-WAY MODE)            | 101 1/2"   109"                        |
| E    | OVERHANG                              | 60"                                    |
| F    | WHEEL BASE                            | 65 1/2"                                |
| G    | C. OF G. FROM FORK FACE               | 18 3/4"                                |
| H1   | LIFT HEIGHT                           | 120"   144"                            |
| H2   | MAST HEIGHT COLLAPSED                 | 88 3/4" I 100 3/4"                     |
| H3   | MAST HEIGHT RAISED                    | 148 3/4"   172 3/4"                    |
| J    | GROUND CLEARANCE                      | 11"                                    |
| K    | FACE OF FORK TO CENTER OF FRONT TIRE  | 15"                                    |
| L    | ANSI STANDARD                         | B56.14                                 |