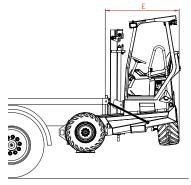

## **TECHNICAL SPECIFICATIONS**

|      | MODEL                                 | GLS 55 4W                              |
|------|---------------------------------------|----------------------------------------|
|      | TYPE                                  | 4-Way                                  |
| 1    | CAPACITY @ 24" LOAD CENTER            | 5500 lbs                               |
| 2    | DIESEL ENGINE                         | 56 hp                                  |
| 2a   | EPA ENGINE EMISSION COMPLIANCE        | Tier 4 Final                           |
| 3    | MAXIMUM ENGINE RPM                    | 2700 rpm                               |
| 4    | ELECTRICAL SYSTEM                     | 12 Volt                                |
| 5    | DRIVE WHEELS                          | 3                                      |
| 6    | STEERING                              | Hydrostatic                            |
| 7    | TIRE TYPE FRONT: SKID STEER           | 31.5 x 13 - 16.5   12 PLY              |
| 7    | TIRE TYPE REAR: TRACTOR GRIP          | 31 x 15.5 -15   8 PLY                  |
| 8    | TIRE OUTSIDE DIAMETER (FRONT / REAR): | 31.5"   31"                            |
| 9    | TIRE WIDTH (FRONT / REAR):            | 13"   15.5"                            |
| 10   | MAXIMUM SPEED                         | 7 mph                                  |
| 11   | MAXIMUM GRADABILITY (4-WAY MODE)      | 30% (15%)                              |
| 12   | TURNING RADIUS                        | 76"                                    |
| 13   | UNLADEN WEIGHT                        | 7005 lbs   7120 lbs                    |
| 14   | WORKING PRESSURE FOR ATTACHMENTS      | 3000 psi                               |
| 15   | TILT OF MAST (FORWARD / BACK)         | 10°/8°                                 |
| 16   | SIDESHIFT                             | 6"                                     |
| 17   | FORK SECTION: LUMBER                  | 48" x 6" x 2"                          |
| 18   | MAST CARRIAGE TRAVEL                  | 31"                                    |
| 19   | COUNTERWEIGHTS                        | No                                     |
| A    | HEIGHT TO TOP OF CANOPY               | 101"                                   |
| В    | FORK CARRIAGE WIDTH (CLASS)           | 47 1/4" (CLASS III AT CLASS IV SPREAD) |
| С    | FRAME OPENING                         | 58"                                    |
| D/D4 | OVERALL WIDTH (4-WAY MODE)            | 101 1/2"   109"                        |
| E    | OVERHANG                              | 60"                                    |
| F    | WHEEL BASE                            | 65 1/2"                                |
| G    | C. OF G. FROM FORK FACE               | 18 3/4"                                |
| H1   | LIFT HEIGHT                           | 120"   144"                            |
| H2   | MAST HEIGHT COLLAPSED                 | 88 3/4" I 100 3/4"                     |
| H3   | MAST HEIGHT RAISED                    | 148 3/4"   172 3/4"                    |
| J    | GROUND CLEARANCE                      | 11"                                    |
| K    | FACE OF FORK TO CENTER OF FRONT TIRE  | 15"                                    |
| L    | ANSI STANDARD                         | B56.14                                 |