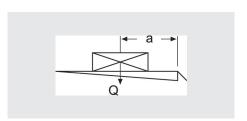

#### **DIMENSIONS**

| Lift arm length (in mm)                                     | 550 |
|-------------------------------------------------------------|-----|
| H (max.) Loading height, unloaded                           | 955 |
| H (min.) Loading height, loaded                             | 700 |
| F (max.) Middle of main beam to upper edge of loading floor | 505 |
| F (min.)                                                    | 370 |
| G (max.) unloaded (centre of main beam to ground)           | 450 |
| G (min.) loaded                                             | 330 |