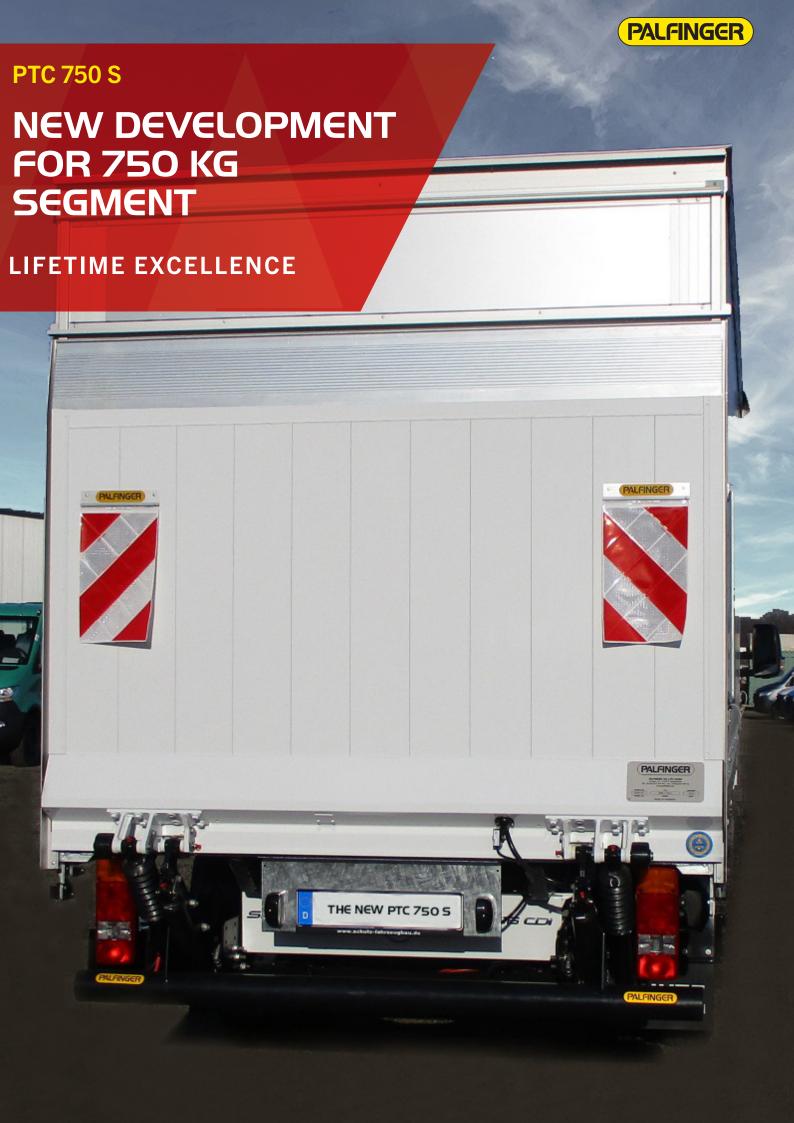

#### **LOAD DIAGRAM**

|        | PTC 750 S |
|--------|-----------|
| a (mm) | Q (kg)    |
| 600    | 750       |

| Platform type | Depth (mm) | Widht (mm) | Weight (kg) |
|---------------|------------|------------|-------------|
| AluLite 30    | 1450       | 2100       | ca. 210     |