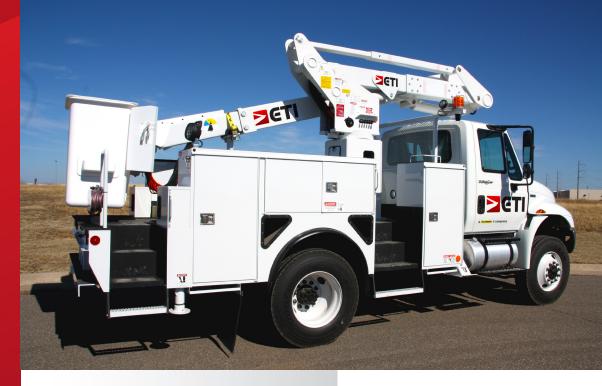

# INSULATED VERSATILITY

The ETC MH 45 IH is a versatile insulated unit that is well suited to those customers in need of an aerial unit that can offer powerful capabilities. With an articulating and telescoping aerial lift that reaches a height of 45' to the bottom of the bucket, this unit has standard continuous rotation allowing for unrestricted rotation. This model also offers material handling capabilities with a hydraulic winch and a 5' jib that can lift up to 1,000 lbs.

# ETC MH 45 IH

EQUIPMENT TECHNOLOGY LLC IS A FULL SERVICE SOLUTION PROVIDER OF THE HIGHEST QUALITY DESIGN, MANUFACTURING, AND POST SALE SERVICE.