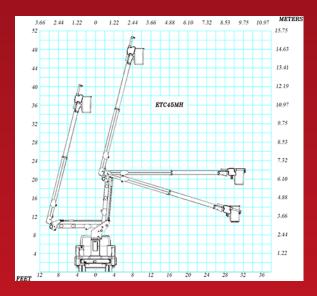

## **GENERAL SPECIFICATIONS\***

| Height to bottom of bucket | 45 ft            |
|----------------------------|------------------|
| Working height             | 50 ft 0 in.      |
| Side reach, End mount      | 32 ft 3 in.      |
| Rotation                   | Continuous       |
| Lower boom articulation    | 0 to 95 degrees  |
| Upper boom travel          | 17 to 76 degrees |
| Stow height                | 11 ft 4 in.      |
| Rated bucket capacity      | 500 lbs.         |