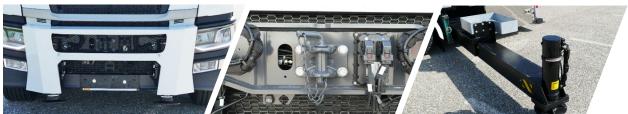

#### **ACCESSORIES**

Behind the cabin, there is a box with a two-part telescopic ladder and a holder for broom and shovel. The pneumatic trailer coupling at the rear is easy to operate and offers maximum safety.

## **WELL ILLUMINATED**

4 LED working lights and 4 LED reversing lights and LED environment lighting provide optimal illumination of the site. Flashing lights at the rear and in the front of the vehicle attract further attention. The extra wide load indicators are equipped with 2 position lamps each side.