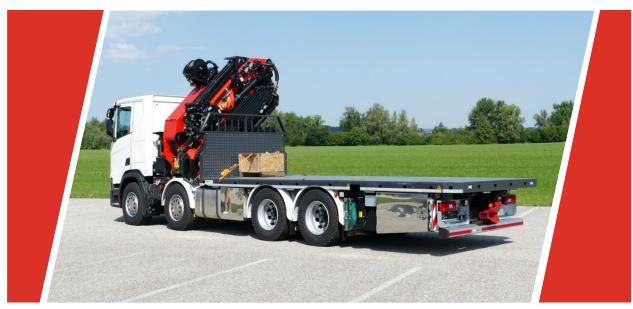

## THE PLATFORM

#### LOW AND VERSATILE

The platform with integrated cutouts for the mudguards is attached laterally to the subframe to keep the loading height as low as possible. The galvanized base coat provides excellent protection against corrosion.

#### PLATFORM OPTIONS

The multifunctional PALFINGER front wall offers a gallery for hanging straps and a coupling for the transport of a trailer. When longer goods are carried the rear can be extended hydraulically by 1m. An anti-slip coating enables save walking on the platform floor.