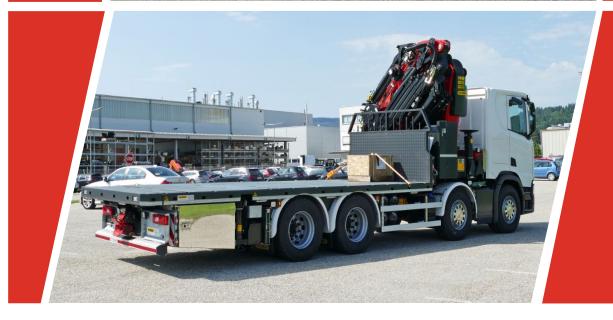

## THE PLATFORM

#### LOW AND VERSATILE

The platform with integrated cutouts for the mudguards is attached laterally to the subframe to keep the loading height as low as possible. The galvanized base coat provides excellent protection against corrosion.

#### PLATFORM OPTIONS

The multifunctional PALFINGER front wall offers a gallery for hanging straps and a coupling for the transport of a trailer. When longer goods are carried the rear can be extended hydraulically by 1m. An anti-slip coating enables save walking on the platform floor.

#### **LOAD SECURING**

Lashing hooks in the 90° border profile, 10t lashing hooks in the subframe and numerous pole ladders and pole pockets in the platform floor offer the best conditions for the safe transport of heavy and wide goods.

#### **ACCESSORIES**

Behind the cabin, there is a box with a two-part telescopic ladder and a holder for broom and shovel. The pneumatic trailer coupling at the rear is easy to operate and offers maximum safety.