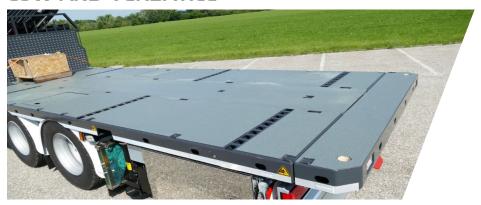

#### PLATFORM OPTIONS

The multifunctional PALFINGER front wall offers a gallery for hanging straps and a coupling for the transport of a trailer. When longer goods are carried the rear can be extended hydraulically by 1m. An anti-slip coating enables save walking on the platform floor.

#### **LOAD SECURING**

Lashing hooks in the 90° border profile, 10t lashing hooks in the subframe and numerous pole ladders and pole pockets in the platform floor offer the best conditions for the safe transport of heavy and wide goods.