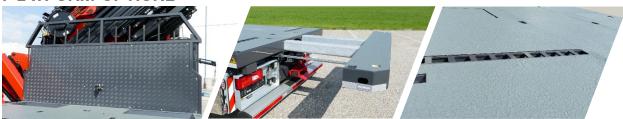

#### **EVERYTHING TIDIED UP**

Crane equipment and load handling devices can be safely stored in the stainless steel toolbox with plywood body. Heavy chains are best stowed in the trays on the additional stabilizers or in the boogie trays between the rear axles, where they can simply be picked up with the crane.

#### **ACCESSORIES**

Behind the cabin, there is a box with a two-part telescopic ladder and a holder for broom and shovel. The pneumatic trailer coupling at the rear is easy to operate and offers maximum safety.