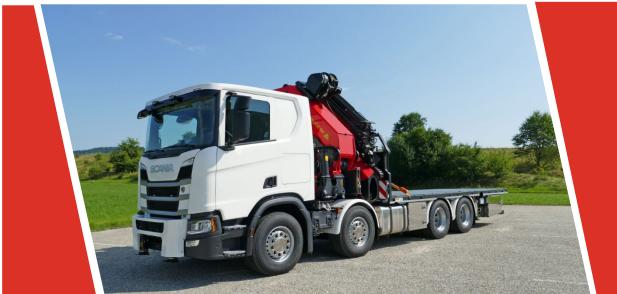

## THE PLATFORM

#### LOW AND VERSATILE

The platform with integrated cutouts for the mudguards is attached laterally to the subframe to keep the loading height as low as possible. The galvanized base coat provides excellent protection against corrosion.

#### PLATFORM OPTIONS

The multifunctional PALFINGER front wall offers a gallery for hanging straps and a coupling for the transport of a trailer. When longer goods are carried the rear can be extended hydraulically by 1m. An anti-slip coating enables save walking on the platform floor.