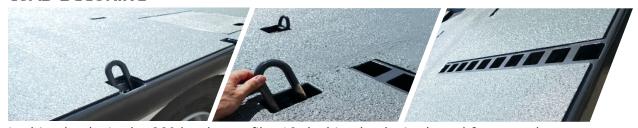

#### **LOAD SECURING**

Lashing hooks in the 90° border profile, 10t lashing hooks in the subframe and numerous pole ladders and pole pockets in the platform floor offer the best conditions for the safe transport of heavy and wide goods.

#### **EVERYTHING TIDIED UP**

Crane equipment and load handling devices can be safely stored in the stainless steel toolbox with plywood body. Heavy chains are best stowed in the trays on the additional stabilizers or in the boogie trays between the rear axles, where they can simply be picked up with the crane.