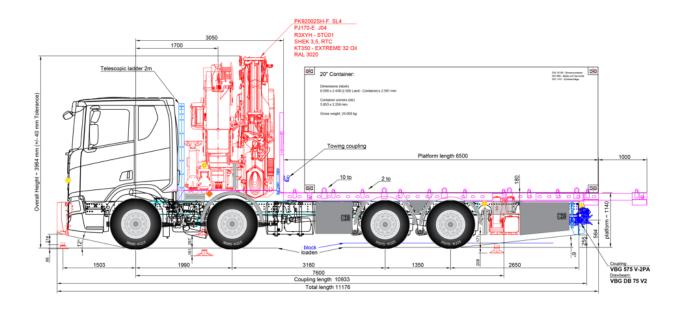

# **PERFECTLY SUPPORTED**

The additional stabilizers and the front stabilizer ensure maximum stability of the vehicle and best crane performance

| TRUCK SPEZIFICATION | SCANIA R500 8x4         |
|---------------------|-------------------------|
| Wheelbase           | 1990+3160+1350mm        |
| Required overhang   | 2650mm                  |
| Exhaust pipe        | To the rear             |
| Cabin               | CR (20dm)               |
| Side marker lights  | From truck manufacturer |

| INSTALLATION-SPEZIFICATION | Cranes 61-110mt                                                                                                                                                                                                 |
|----------------------------|-----------------------------------------------------------------------------------------------------------------------------------------------------------------------------------------------------------------|
| Position of the crane      | Front (CR-110-LKW-F)                                                                                                                                                                                            |
| Front stabilizer           | SCANIA NTG double stabilizer (STAB-SCAN-02)                                                                                                                                                                     |
| Frame reinforcement        | SCANIA NTG 17,6t (FRAME-17)                                                                                                                                                                                     |
| Special adaption           | Parking heater pipes for installation of front stabilizers (MCC-B01)                                                                                                                                            |
| Hydraulic oil              | PALFINGER EXTREME (OIL-EXTR)                                                                                                                                                                                    |
| Platform                   | PALFINGER low built platform (PLAT-2301)                                                                                                                                                                        |
| Platform length            | 6500mm                                                                                                                                                                                                          |
| Front wall height          | 1400mm                                                                                                                                                                                                          |
| Platform border profile    | 90° (PROF-90)<br>10 pcs. 2t-lashing rings (RING-01)                                                                                                                                                             |
| Platform floor             | Made of steel (P-STEEL) Anti-slip coating (SLIP-02)                                                                                                                                                             |
| Lashing points             | 3 pcs. pole ladders crosswise (LASH-Q-SIDE) 2 pcs. pole pockets (POCKET-SF) 5 pcs. 10t-lashing hooks (RING-03) 2 pcs. LAXO-sleeves rigid (LAXO-STD)                                                             |
| Front wall                 | Multifunctional front wall (FW-01-IP) Gallery (FW-GALLERY)                                                                                                                                                      |
| Rear extension             | Hydraulic 1000mm (REXT-HYD-01)                                                                                                                                                                                  |
| Coating                    | Platform galvanized and painted (PL-GAL-RAL)                                                                                                                                                                    |
| Mudguards                  | 3 pcs. aluminium single axle (GUARD-03)                                                                                                                                                                         |
| Stabilizer plate holder    | 6 pcs. Standard (PLATE-STD)                                                                                                                                                                                     |
| Side collision protection  | Standard (SPRO-STD)                                                                                                                                                                                             |
| Underrun protection        | VBG (URP-VBG)                                                                                                                                                                                                   |
| Towing coupling            | At the front wall (HITCH-TOW)                                                                                                                                                                                   |
| Trailer coupling           | VBG pneumatic (HITCH-VBG-AIR)                                                                                                                                                                                   |
| Duomatic connector         | Trailer (DUO-01)                                                                                                                                                                                                |
| Toolboxes                  | 1 pcs. Performance toolbox S (BOX-100) 2 pcs. Performance toolbox M (BOX-110) Stainless steel (BOX-P-NIRO) Polished (BOX-P-POLI)                                                                                |
| Trays                      | BS chain box (TRAY-BS-01) Boogie tray (TRAY-BOOGIE)                                                                                                                                                             |
| Lighting                   | 4 pcs. LED working lights (LED-WORK-4) 4 pcs. LED reversing lights (LED-REAR-4) LED environment lighting (LED-ENV) 4 pcs. flashing lights (FLASH-4) Tailored light bar (LIGHT-BAR-01) Side marker lights (SIDE) |