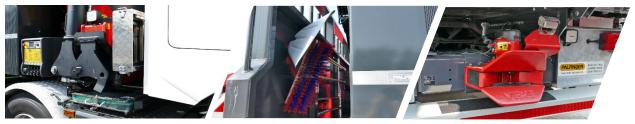

# **PERFECTLY SUPPORTED**

The additional stabilizers and the front stabilizer ensure maximum stability of the vehicle and best crane performance

| TRUCK SPEZIFICATION | SCANIA R500 8x4         |
|---------------------|-------------------------|
| Wheelbase           | 1990+3160+1350mm        |
| Required overhang   | 2650mm                  |
| Exhaust pipe        | To the rear             |
| Cabin               | CR (20dm)               |
| Side marker lights  | From truck manufacturer |

#### **ACCESSORIES**

Behind the cabin, there is a box with a two-part telescopic ladder and a holder for broom and shovel. The pneumatic trailer coupling at the rear is easy to operate and offers maximum safety.