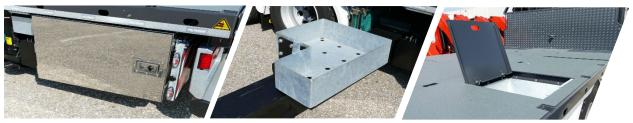

#### **EVERYTHING TIDIED UP**

Crane equipment and load handling devices can be safely stored in the stainless steel toolbox with plywood body. Heavy chains are best stowed in the trays on the additional stabilizers or in the boogie trays between the rear axles, where they can simply be picked up with the crane.

#### **ACCESSORIES**

Behind the cabin, there is a box with a two-part telescopic ladder and a holder for broom and shovel. The pneumatic trailer coupling at the rear is easy to operate and offers maximum safety.