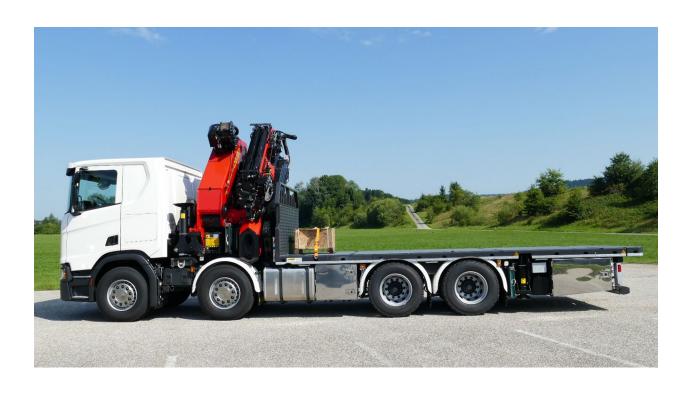

## THE PLATFORM

#### LOW AND VERSATILE

The platform with integrated cutouts for the mudguards is attached laterally to the subframe to keep the loading height as low as possible. The galvanized base coat provides excellent protection against corrosion.

# **PERFECTLY SUPPORTED**

The additional stabilizers and the front stabilizer ensure maximum stability of the vehicle and best crane performance

| TRUCK SPEZIFICATION | SCANIA R500 8x4         |
|---------------------|-------------------------|
| Wheelbase           | 1990+3160+1350mm        |
| Required overhang   | 2650mm                  |
| Exhaust pipe        | To the rear             |
| Cabin               | CR (20dm)               |
| Side marker lights  | From truck manufacturer |