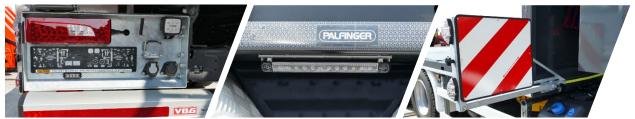

## **WELL ILLUMINATED**

4 LED working lights and 4 LED reversing lights and LED environment lighting provide optimal illumination of the site. Flashing lights at the rear and in the front of the vehicle attract further attention. The extra wide load indicators are equipped with 2 position lamps each side.