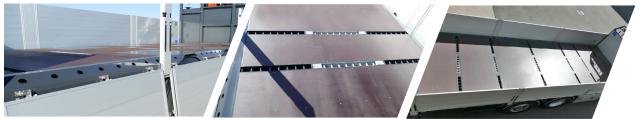

#### LOAD SECURING

The 45° bevelled border profile has integrated lashing holes approx. every 170mm. With the 6 lashing ladders across the platform, the load can be additionally secured with poles and straps.