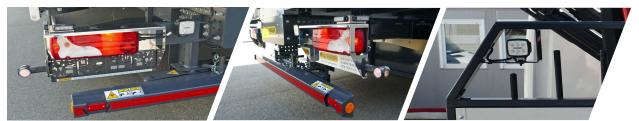

#### WELL ILLUMINATED

2 LED working lights and 6 LED reversing lights provide optimal illumination of the site. In addition, this vehicle is also equipped with 6 flashing lights and 2 outline lamps.

A manual extendable underrun protection guarantees the safety of other road users when driving with the rear wall placed down horizontally.