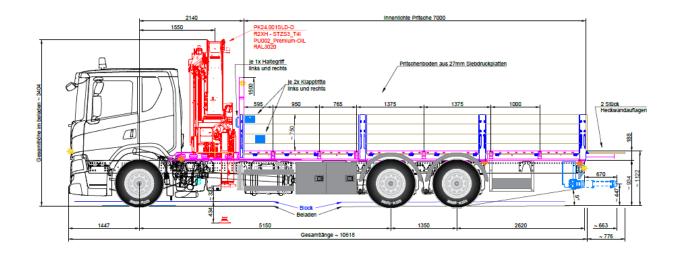

### THE PLATFORM

LOW AND VERSATILE

The platform with integrated cutouts for the mudguards is attached laterally to the subframe to keep the loading height as low as possible.

#### LOAD SECURING

The 45° bevelled border profile has integrated lashing holes approx. every 170mm. With the 6 lashing ladders across the platform, the load can be additionally secured with poles and straps.

#### SIDE WALLS

The platform is framed by side walls made of anodized aluminium side walls. The one-piece rear wall can be placed down horizontally. The front wall consists of a solid steel frame planked with aluminium profiles

| TRUCK SPEZIFIACTION | SCANIA P410 B6x2*4NB    |
|---------------------|-------------------------|
| Wheelbase           | 5150+1350mm             |
| Required overhang   | 2600mm                  |
| Exhaust pipe        | To the right            |
| Cabin               | 20dm (L)                |
| Side marker lights  | From truck manufacturer |

| INSTALLATION-SPEZIFICATION | Cranes 18-30mt                                                                                                                                                                     |
|----------------------------|------------------------------------------------------------------------------------------------------------------------------------------------------------------------------------|
| Position of the crane      | Front (CR-30-LKW-ML-F)                                                                                                                                                             |
| Platform                   | PALFINGER Modular low built platform<br>(PLAT-2201)                                                                                                                                |
| Platform length            | approx. 7000mm (PL-7000-ML)                                                                                                                                                        |
| Front wall                 | Standard                                                                                                                                                                           |
| Front wall height          | approx. 1500mm                                                                                                                                                                     |
| Side wall height           | 800mm (WALL-800-ML)                                                                                                                                                                |
| Rear wall                  | One-piece<br>With horizontal rest (RWALL-REST-ML)                                                                                                                                  |
| Coating                    | Platform galvanized and painted<br>(GAL-RAL-PL)                                                                                                                                    |
| Step-ups                   | At 2 positions (2-STEP-ML)                                                                                                                                                         |
| Mudguard                   | 2 pcs. plastic single axle, black (GUARD-01)                                                                                                                                       |
| Side collision protection  | Standard (SPRO-STD)                                                                                                                                                                |
| Underrun protection        | Manual extendable (URP-EXT-MAN)                                                                                                                                                    |
| Toolboxes                  | Performance M (BOX-100)<br>Aluminium anodized (BOX-P-ALU)                                                                                                                          |
| Тгау                       | For poles and wood (TRAY-POLE)                                                                                                                                                     |
| Stabilizer plate holder    | 2 pcs. standard (PLATE-STD)                                                                                                                                                        |
| Lighting                   | 2 pcs. LED working light (LED-WORK-2)<br>6 pcs. LED reversing light (LED-REAR-6)<br>6 pcs. flashing light (FLASH-6)<br>2 psc. outline lamps (OUTLINE)<br>Side marker lights (SIDE) |
| Rear light cover           | Made of polished stainless steel (RL-COV-02)                                                                                                                                       |
| Battery charger            | Installation in the cabin (RC-CR)                                                                                                                                                  |
| HPSC-Setting               | Crane (HPSC-30)                                                                                                                                                                    |