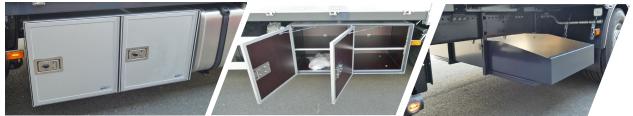

#### **EVERYTHING TIDIED UP**

A large aluminium toolbox with plywood body is installed on the left and right side. At the rear of the vehicle is a full-length open box for storing poles or wood. Stabilizer plate holders and wheel chocks are mounted ready to hand.