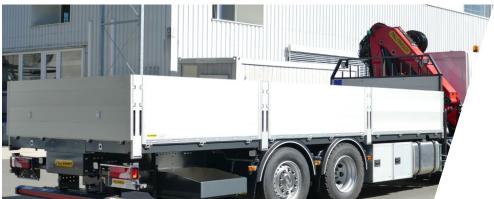

#### SIDE WALLS

The platform is framed by side walls made of anodized aluminium side walls. The one-piece rear wall can be placed down horizontally. The front wall consists of a solid steel frame planked with aluminium profiles

#### **EVERYTHING TIDIED UP**

A large aluminium toolbox with plywood body is installed on the left and right side. At the rear of the vehicle is a full-length open box for storing poles or wood. Stabilizer plate holders and wheel chocks are mounted ready to hand.

#### WELL ILLUMINATED

2 LED working lights and 6 LED reversing lights provide optimal illumination of the site. In addition, this vehicle is also equipped with 6 flashing lights and 2 outline lamps.

A manual extendable underrun protection guarantees the safety of other road users when driving with the rear wall placed down horizontally.