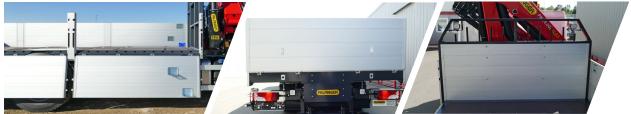

#### **EVERYTHING TIDIED UP**

A large aluminium toolbox with plywood body is installed on the left and right side. At the rear of the vehicle is a full-length open box for storing poles or wood. Stabilizer plate holders and wheel chocks are mounted ready to hand.

#### WELL ILLUMINATED

2 LED working lights and 6 LED reversing lights provide optimal illumination of the site. In addition, this vehicle is also equipped with 6 flashing lights and 2 outline lamps.

A manual extendable underrun protection guarantees the safety of other road users when driving with the rear wall placed down horizontally.