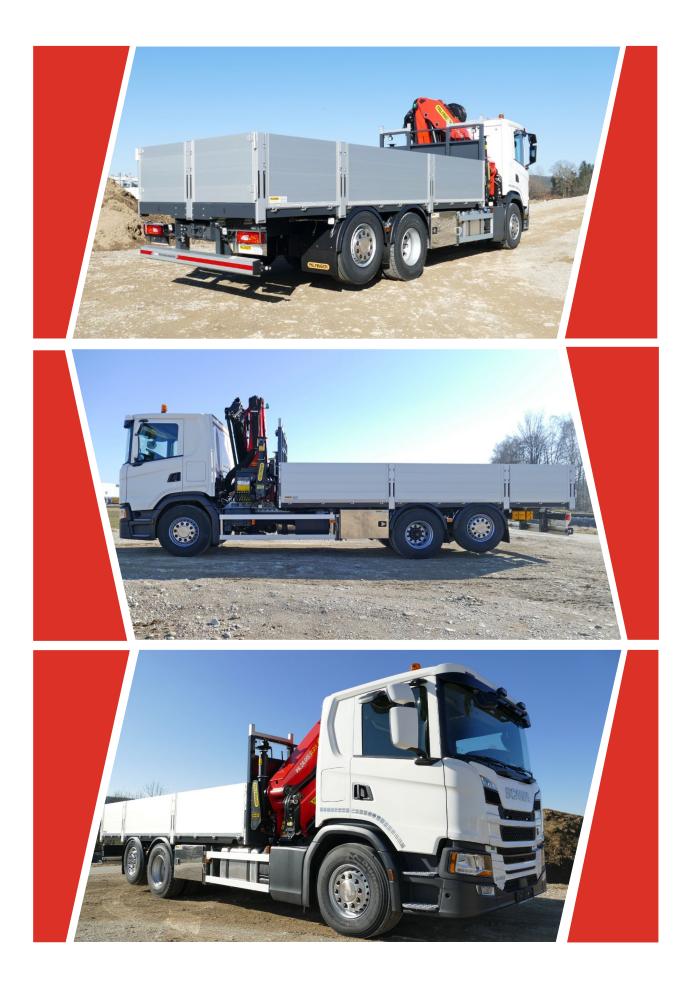

# BUILDING MATERIAL TRUCK PK 24.00I SLD 5 MODULAR LOW BUILT PLATFORM LONG VERSION

**EUROPEAN STANDARD** 

### THE PLATFORM

LOW AND VERSATILE

The platform with integrated cutouts for the mudguards is attached laterally to the subframe to keep the loading height as low as possible.