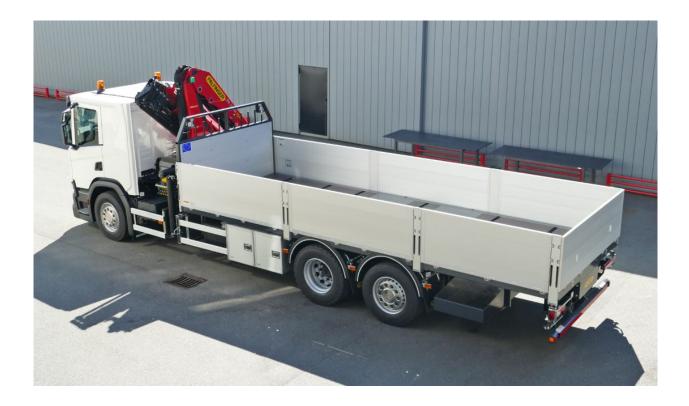

# BUILDING MATERIAL TRUCK PK 24.00I SLD 5 MODULAR LOW BUILT PLATFORM LONG VERSION

**EUROPEAN STANDARD** 

### THE PLATFORM

LOW AND VERSATILE

The platform with integrated cutouts for the mudguards is attached laterally to the subframe to keep the loading height as low as possible.

#### SIDE WALLS

The platform is framed by side walls made of anodized aluminium side walls. The one-piece rear wall can be placed down horizontally. The front wall consists of a solid steel frame planked with aluminium profiles

#### **EVERYTHING TIDIED UP**

A large aluminium toolbox with plywood body is installed on the left and right side. At the rear of the vehicle is a full-length open box for storing poles or wood. Stabilizer plate holders and wheel chocks are mounted ready to hand.

#### WELL ILLUMINATED

2 LED working lights and 6 LED reversing lights provide optimal illumination of the site. In addition, this vehicle is also equipped with 6 flashing lights and 2 outline lamps.

A manual extendable underrun protection guarantees the safety of other road users when driving with the rear wall placed down horizontally.