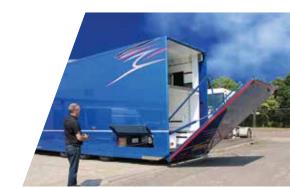

## **EQUIPMENT**

- Lifting capacity 2000 / 2500 / 3000 kg with1000 mm load distance
- For transporting vehicles with clear width up to 2450 mm (SCL)
- For mobile applications, e.g. skiploaders containers (SML)
- Low-maintenance drive positioned below
- Large all-aluminium platforms with a robust steel frame
- The mounting frame made from KTL-coated steel can be directly srewed into the vehicle
- Many options available