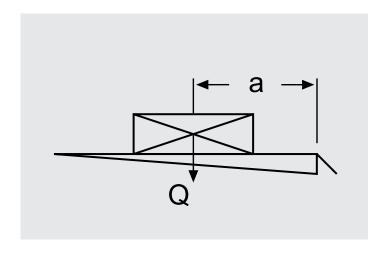

## **LOAD DIAGRAM**

| MBB V | 2000 | -3000 | SCL | /SML |
|-------|------|-------|-----|------|
|-------|------|-------|-----|------|

| Q (kg) | 2000 | 2500 | 3000 |
|--------|------|------|------|
| a (mm) | 1000 | 1000 | 1000 |