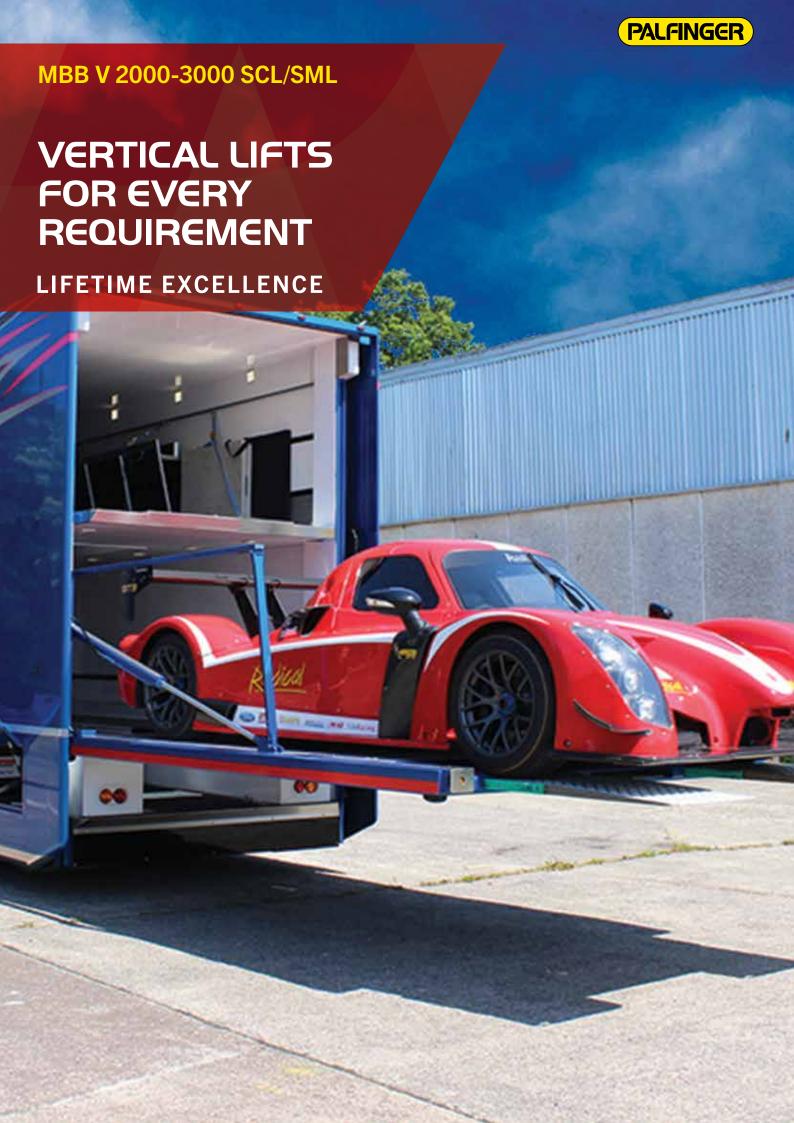

## MBB V 2000-3000 SCL/SML 2000-3000 KG LIFTING CAPACITY

## **EQUIPMENT**

- Lifting capacity 2000 / 2500 / 3000 kg with1000 mm load distance
- For transporting vehicles with clear width up to 2450 mm (SCL)
- For mobile applications, e.g. skiploaders containers (SML)
- Low-maintenance drive positioned below
- Large all-aluminium platforms with a robust steel frame
- The mounting frame made from KTL-coated steel can be directly srewed into the vehicle
- Many options available