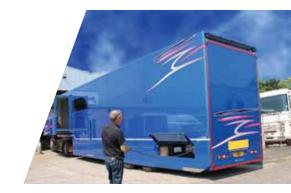

## **EQUIPMENT**

- Lifting capacity 2000 / 2500 / 3000 kg with1000 mm load distance
- For transporting vehicles with clear width up to 2450 mm (SCL)
- For mobile applications, e.g. skiploaders containers (SML)
- Low-maintenance drive positioned below
- Large all-aluminium platforms with a robust steel frame
- The mounting frame made from KTL-coated steel can be directly srewed into the vehicle
- Many options available