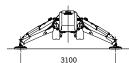

|
| Height in transport conditions | 2.00 m                         |
| Width in transport conditions  | 1.4 m (0.78 m without basket)  |
| Length in transport conditions | 4.43 m (3.85 m without basket) |
| GVW                            | 2450 kg                        |

## **OPTIONAL**

| One-man basket                         |
|----------------------------------------|
| Electric pump for internal use         |
| Towbar for trailer                     |
| Diesel engine                          |
| Non-marking track belts                |
| Radio control for travel/stabilisation |
| Type-approved trailer                  |
| Basket rotation                        |
| Dual-speed travel system               |

<sup>\*</sup> With basket rotation (opt)

## **WORKING DIAGRAMS**





# **DIMENSIONS**



SALES DEALER