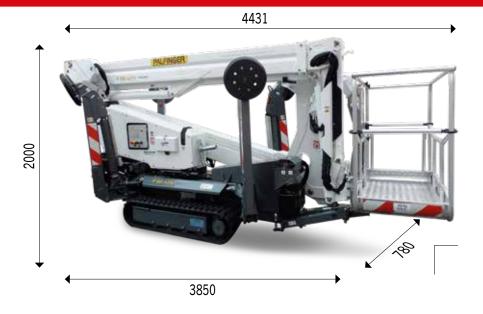

# **DIMENSIONS**

SALES DEALER

#### **TECHNICAL SPECIFICATIONS**

| Maximum working height         | 17.7 m                         |
|--------------------------------|--------------------------------|
| Maximum working neight         | 17.7 111                       |
| Maximum cage floor             | 15.7 m                         |
| Maximum lateral outreach       | 7.6 m*                         |
| Basket capacity                | 220 kg                         |
| Angle of main boom             | 0° + 80°                       |
| Turntable rotation             | 360°                           |
| Basket dimensions              | 1.4 x 0.7 x 1.1 m removable    |
| Engine featured as standard    | 14 HP, petrol                  |
| Height in transport conditions | 2.00 m                         |
| Width in transport conditions  | 1.4 m (0.78 m without basket)  |
| Length in transport conditions | 4.43 m (3.85 m without basket) |
| GVW                            | 2450 kg                        |