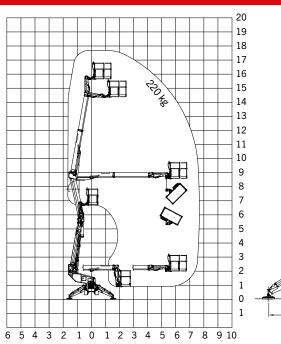

## **WORKING DIAGRAMS**

#### **TECHNICAL SPECIFICATIONS**

| Maximum working height         | 17.7 m                         |
|--------------------------------|--------------------------------|
| Maximum working neight         | 17.7 111                       |
| Maximum cage floor             | 15.7 m                         |
| Maximum lateral outreach       | 7.6 m*                         |
| Basket capacity                | 220 kg                         |
| Angle of main boom             | 0° + 80°                       |
| Turntable rotation             | 360°                           |
| Basket dimensions              | 1.4 x 0.7 x 1.1 m removable    |
| Engine featured as standard    | 14 HP, petrol                  |
| Height in transport conditions | 2.00 m                         |
| Width in transport conditions  | 1.4 m (0.78 m without basket)  |
| Length in transport conditions | 4.43 m (3.85 m without basket) |
| GVW                            | 2450 kg                        |