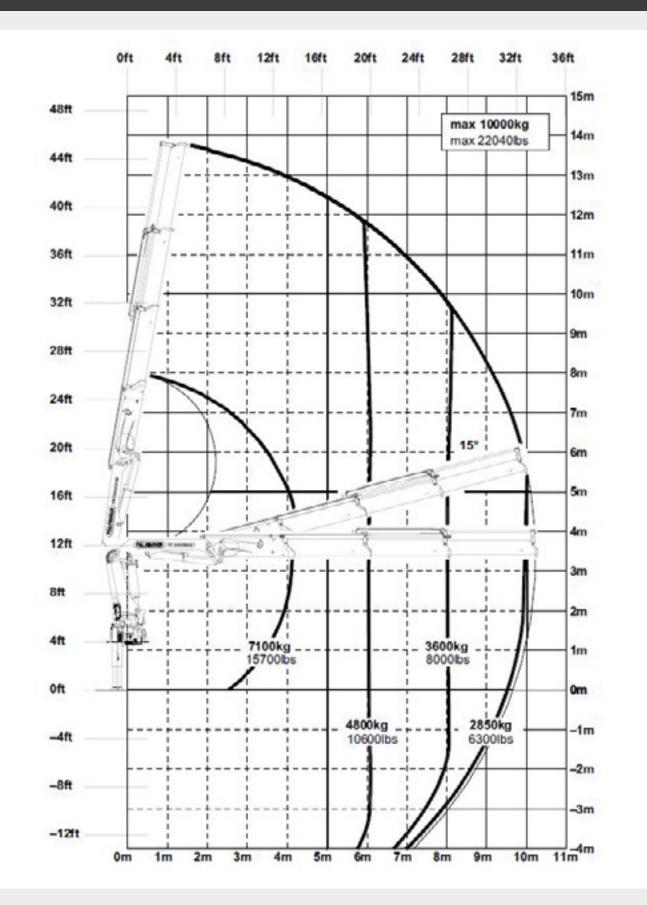

### PK 92002-SH

→ ENGINEERING SERVICES

Dealer installations are carried out through PALFINGER engineering services to ensure optimum layout, weight distribution and stability.

| 25,600 | 14,947                                                        |
|--------|---------------------------------------------------------------|
| 19,900 | 15,741                                                        |
| 15,700 | 16,556                                                        |
| 12,500 | 17,306                                                        |
| 10,200 | 18,034                                                        |
| 8,300  | 18,695                                                        |
| 6,900  | 19,268                                                        |
| 5,800  | 19,665                                                        |
|        | 19,900<br><b>15,700</b><br>12,500<br>10,200<br>8,300<br>6,900 |