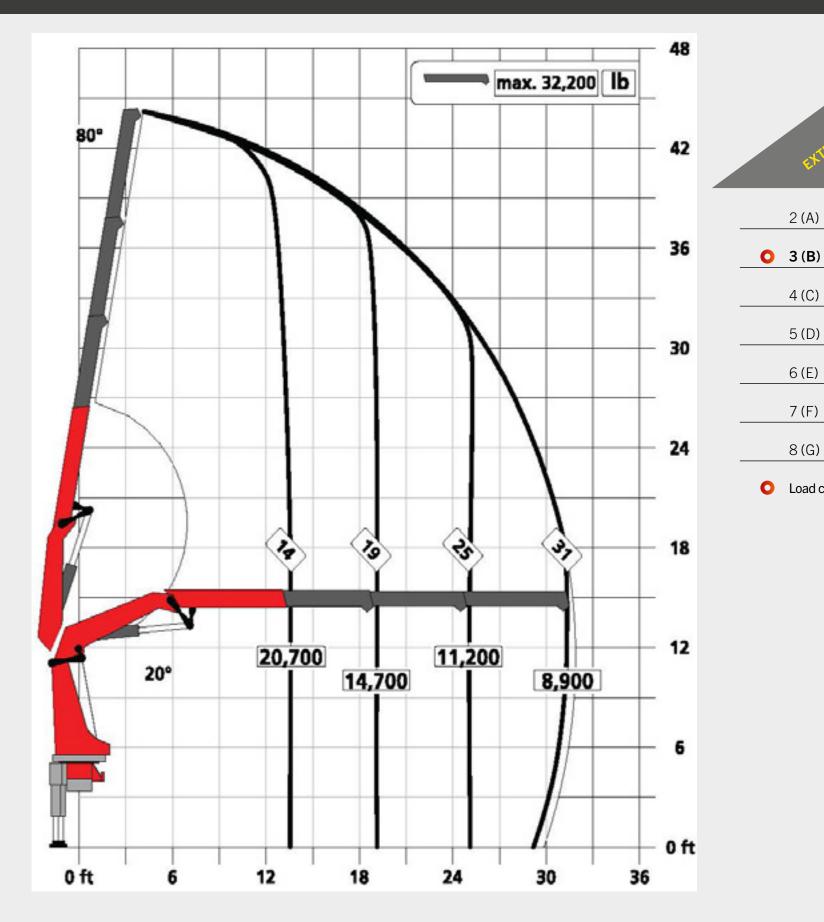

### PK 35.502 TEC5

| 26'7"  | 9,000 | 6,770 |  |
|--------|-------|-------|--|
| 33'10" | 6,800 | 7,190 |  |
| 40'    | 5,300 | 7,610 |  |
| 48'3"  | 4,100 | 8,160 |  |
| 56'1"  | 3,200 | 8,540 |  |
| 63'12" | 2,500 | 8,920 |  |
| 71'6"  | 2,000 | 9,170 |  |