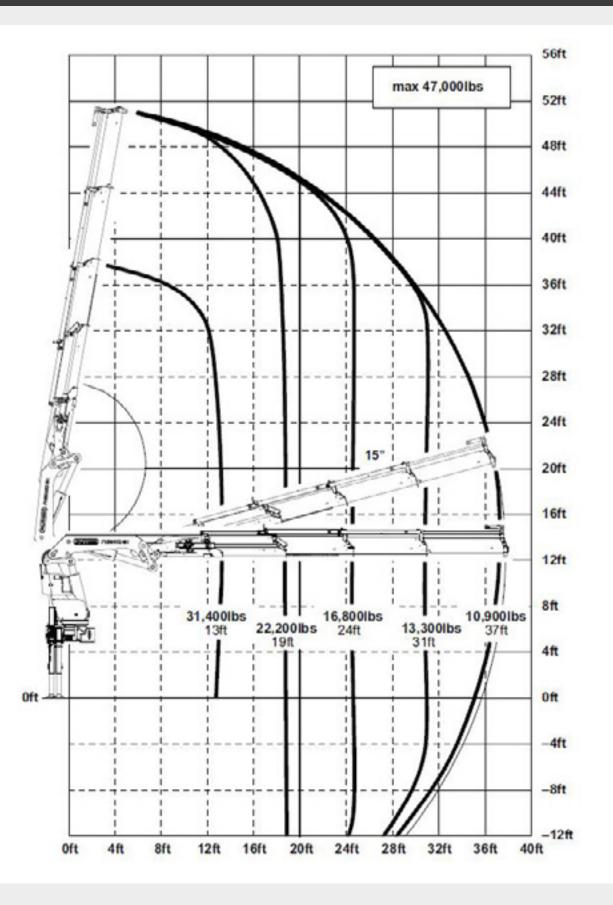

### PK 92002-SH

→ ENGINEERING SERVICES

Dealer installations are carried out through PALFINGER engineering services to ensure optimum layout, weight distribution and stability.

| 25,600 | 14,947                                                        |
|--------|---------------------------------------------------------------|
| 19,900 | 15,741                                                        |
| 15,700 | 16,556                                                        |
| 12,500 | 17,306                                                        |
| 10,200 | 18,034                                                        |
| 8,300  | 18,695                                                        |
| 6,900  | 19,268                                                        |
| 5,800  | 19,665                                                        |
|        | 19,900<br><b>15,700</b><br>12,500<br>10,200<br>8,300<br>6,900 |