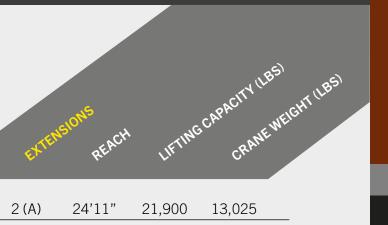

,300  | 11,960 |
| 68'11" | 3,500  | 12,357 |





### PK 65002-SH



Dealer installations are carried out through PALFINGER engineering services to ensure optimum layout, weight distribution and stability.







| 24'11"  | 18,100 | 11,111 |
|---------|--------|--------|
| 31'2"   | 13,900 | 11,869 |
| <br>012 | ,      |        |
| 37'9"   | 10,900 | 12,513 |
|         |        |        |
| 44'11"  | 8,600  | 13,439 |
|         |        |        |
| 52'2"   | 6,800  | 14,120 |
|         |        |        |
| 59'5"   | 5,600  | 14,619 |
|         |        |        |
| 66'11"  | 4,600  | 15,002 |
|         |        |        |





### PK 78002-SH



Dealer installations are carried out through PALFINGER engineering services to ensure optimum layout, weight distribution and stability.







| 24'11" | 21,900 | 13,025 |
|--------|--------|--------|
| 31'2"  | 17,000 | 13,770 |
| 37'9"  | 13,500 | 14,506 |
| 44'11" | 10,600 | 15,520 |
| 52'2"  | 8,700  | 16,107 |
| 59'5"  | 7,200  | 16,598 |
| 66'11" | 6,000  | 17,030 |
|        |        |        |





### PK 92002-SH



→ ENGINEERING SERVICES

Dealer installations are carried out through PALFINGER engineering services to ensure optimum layout, weight distribution and stability.





| 25,600 | 14,947                                                        |
|--------|---------------------------------------------------------------|
| 19,900 | 15,741                                                        |
| 15,700 | 16,556                                                        |
| 12,500 | 17,306