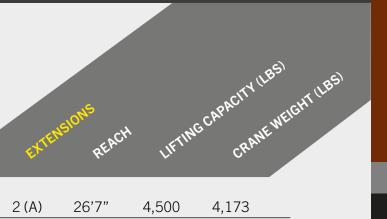

### PK 18002-EH

Dealer installations are carried out through PALFINGER engineering services to ensure optimum layout, weight distribution and stability.

| 26'7"  | 4,500 | 4,173 |  |
|--------|-------|-------|--|
| 22/10/ | 2 200 | 1 466 |  |
| 33'10" | 3,300 | 4,466 |  |
| 41'4"  | 2,500 | 4,733 |  |
| 48'7"  | 1,900 | 4,982 |  |
| 55'9"  | 1,440 | 5,227 |  |