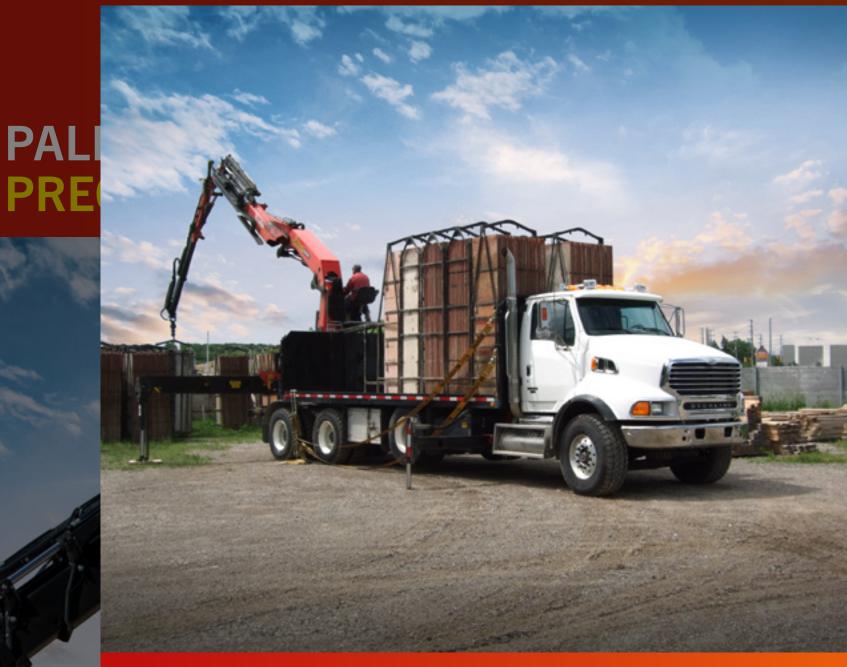

### **HY-GRADE PRECAST CONCRETE**

In 1948, the Girotti brothers founded Hy-Grade Precast Concrete in St. Catharines, ON, and produced their first concrete washtub. Since then, their product line has expanded significantly to include high-quality traffic barriers, modular buildings, utility vaults, precast stairs and retaining wall systems for various markets. In 2010, the company expanded into the USA and now operates a second location in South Byron, NY.

With a competitive edge in mind, owner, Dominic Girotti, set out to find a solution that would allow Hy-Grade to meet customer demands by reducing costs and adding value. The goal was clear: expand their current fleet to include a large knuckle boom crane capable of transporting and unloading 30,000 lbs. buildings at 20 ft. outreach, therefore eliminating the need for third party shipping and crane companies.

With a crane package focused on payload and reach, FRF worked closely with PALFINGER to propose an ideal solution for Hy-Grade with a large knuckle boom crane; the PK 92002-SH. The crane has many unique features like Continuous Rotation, POWER LINK, Low Maintenance Extension System and Hydraulic Flip-up Stabilizers with LED lighting. Hy-Grade crane operator, Mark Hatton, says "the crane adds more flexibility on the job and makes my deliveries a lot easier." In terms of performance, Mark comments that, "this crane is so smooth and precise. With my PALFINGER crane, I am confident that I can accurately set heavy loads without damaging our products. It works great!"