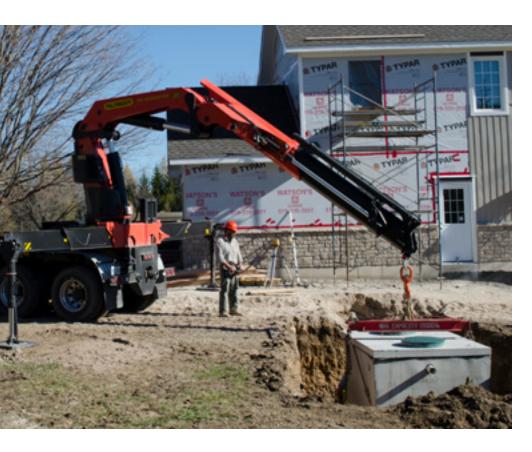

### **HY-GRADE PRECAST CONCRETE**

In 1948, the Girotti brothers founded Hy-Grade Precast Concrete in St. Catharines, ON, and produced their first concrete washtub. Since then, their product line has expanded significantly to include high-quality traffic barriers, modular buildings, utility vaults, precast stairs and retaining wall systems for various markets. In 2010, the company expanded into the USA and now operates a second location in South Byron, NY.

With a competitive edge in mind, owner, Dominic Girotti, set out to find a solution that would allow Hy-Grade to meet customer demands by reducing costs and adding value. The goal was clear: expand their current fleet to include a large knuckle boom crane capable of transporting and unloading 30,000 lbs. buildings at 20 ft. outreach, therefore eliminating the need for third party shipping and crane companies.

With a crane package focused on payload and reach, FRF worked closely with PALFINGER to propose an ideal solution for Hy-Grade with a large knuckle boom crane; the PK 92002-SH. The crane has many unique features like Continuous Rotation, POWER LINK, Low Maintenance Extension System and Hydraulic Flip-up Stabilizers with LED lighting. Hy-Grade crane operator, Mark Hatton, says "the crane adds more flexibility on the job and makes my deliveries a lot easier." In terms of performance, Mark comments that, "this crane is so smooth and precise. With my PALFINGER crane, I am confident that I can accurately set heavy loads without damaging our products. It works great!"