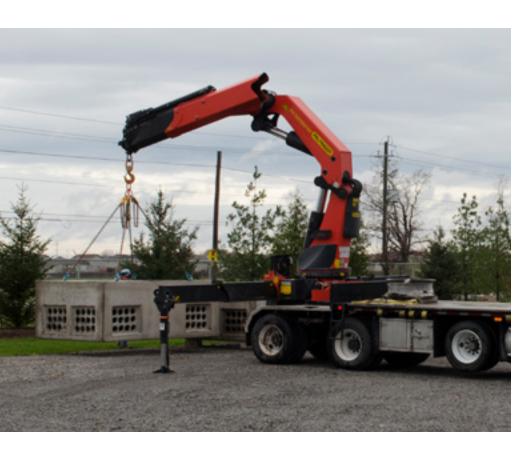

**MID-RANGE** 

LARGE-RANGE

Rely on a precast concrete expert and a market leader in crane technology to add a competitive edge to your business!

PALFINGER offers some of the lightest-weight cranes in the industry. This means that they can handle the heavy weight of your precast materials and you can carry more of your product on the truck. Count on smoother, safer and more efficient crane operations with our Radio Remote Control, superior hydraulics and other features that are unique to PALFINGER.

With our diverse product offerings, industry leading power-to-weight ratios and expert installations and service from our nation-wide dealer network, depend on PALFINGER to offer the right solution for your application.