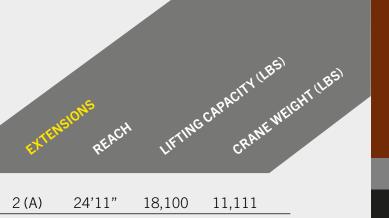

### PK 65002-SH

Dealer installations are carried out through PALFINGER engineering services to ensure optimum layout, weight distribution and stability.

| 24'11"  | 18,100 | 11,111 |
|---------|--------|--------|
| 31'2"   | 13,900 | 11,869 |
| <br>012 | ,      |        |
| 37'9"   | 10,900 | 12,513 |
|         |        |        |
| 44'11"  | 8,600  | 13,439 |
|         |        |        |
| 52'2"   | 6,800  | 14,120 |
|         |        |        |
| 59'5"   | 5,600  | 14,619 |
|         |        |        |
| 66'11"  | 4,600  | 15,002 |
|         |        |        |