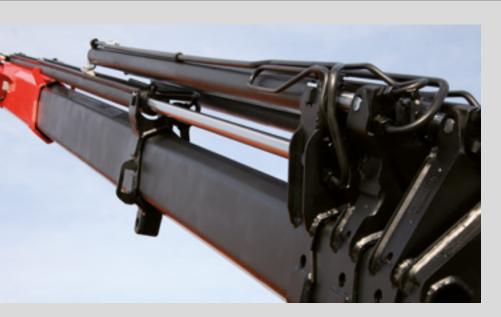

### **PALFINGER ON THE JOB PRECAST CONCRETE**

TILTA

With sliding elements made of synthetic material and the high-quality KTL coating, this boom system significantly simplifies service performed by the operator. This saves time and money – and protects the environment.