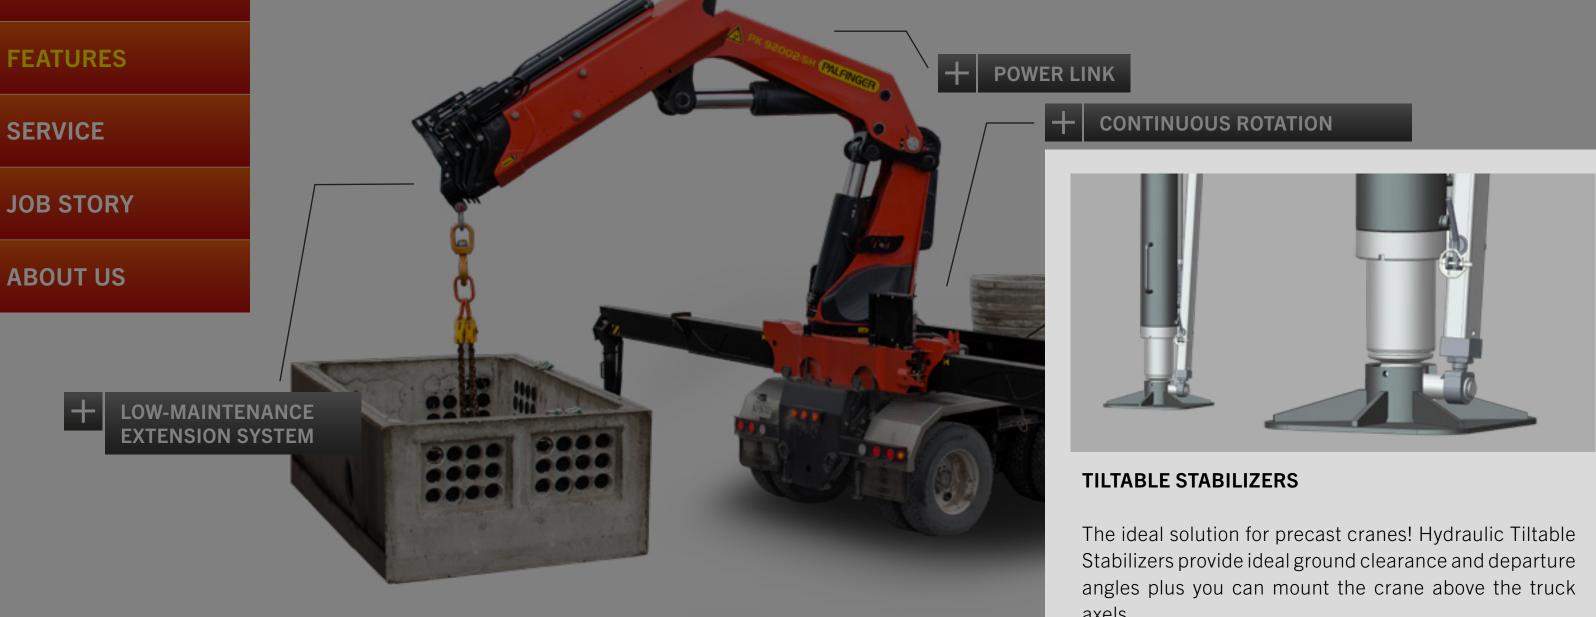

### TILTABLE STABILIZERS

SERVICE

### **PALFINGER ON THE JOB PRECAST CONCRETE**

TILTA

With sliding elements made of synthetic material and the high-quality KTL coating, this boom system significantly simplifies service performed by the operator. This saves time and money – and protects the environment.

### **PALFINGER ON THE JOB PRECAST CONCRETE**

axels.

TILT

**OVERVIEW** 