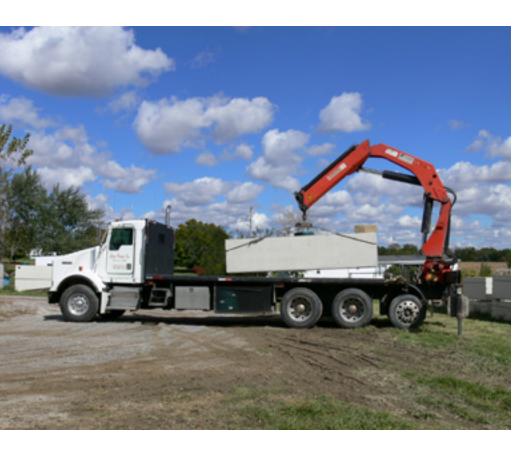

**MID-RANGE** 

LARGE-RANGE

Rely on a precast concrete expert and a market leader in crane technology to add a competitive edge to your business!

PALFINGER offers some of the lightest-weight cranes in the industry. This means that they can handle the heavy weight of your precast materials and you can carry more of your product on the truck. Count on smoother, safer and more efficient crane operations with our Radio Remote Control, superior hydraulics and other features that are unique to PALFINGER.

With our diverse product offerings, industry leading power-to-weight ratios and expert installations and service from our nation-wide dealer network, depend on PALFINGER to offer the right solution for your application.