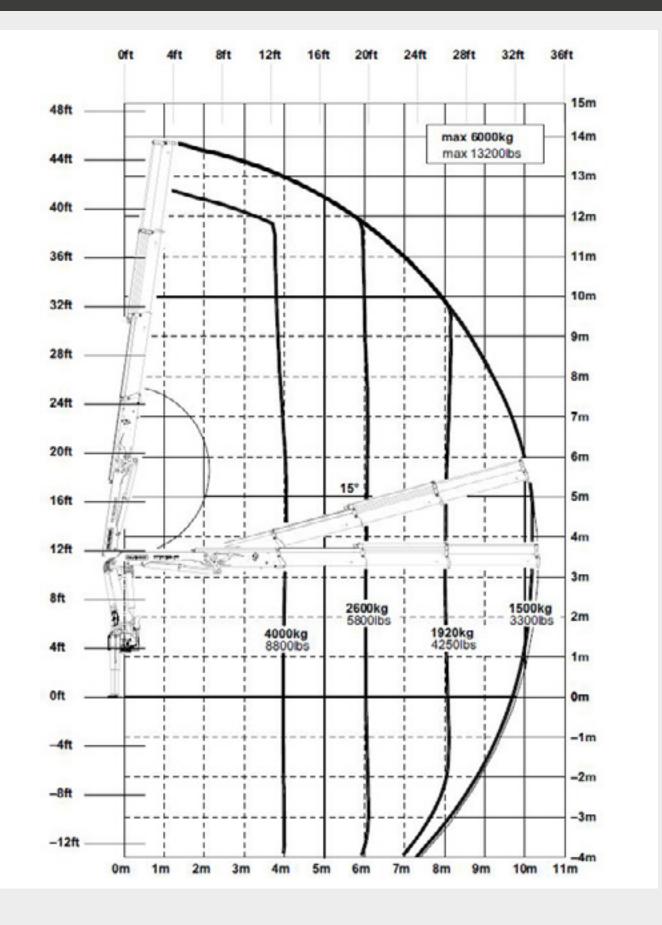

### PK 18002-EH

Dealer installations are carried out through PALFINGER engineering services to ensure optimum layout, weight distribution and stability.

| 26'7"  | 4,500 | 4,173 |  |
|--------|-------|-------|--|
| 22/10/ | 2 200 | 1 466 |  |
| 33'10" | 3,300 | 4,466 |  |
| 41'4"  | 2,500 | 4,733 |  |
| 48'7"  | 1,900 | 4,982 |  |
| 55'9"  | 1,440 | 5,227 |  |