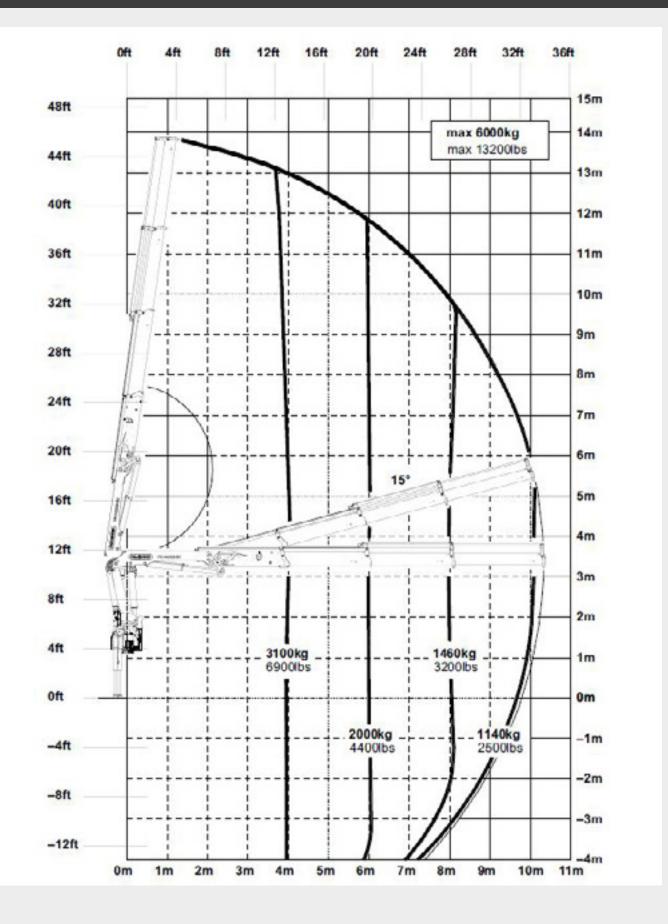

### PK 14002-EH

Dealer installations are carried out through PALFINGER engineering services to ensure optimum layout, weight distribution and stability.

| 26'7"      | 3,500 | 3,944 |   |
|------------|-------|-------|---|
| 33'10"     | 2,500 | 4,237 |   |
| A 1 ' A '' | 1.040 |       |   |
| 41'4"      | 1,840 | 4,475 | _ |
| 48'7"      | 1,380 | 4,698 |   |
| 55'9"      | 1,000 | 4,921 |   |