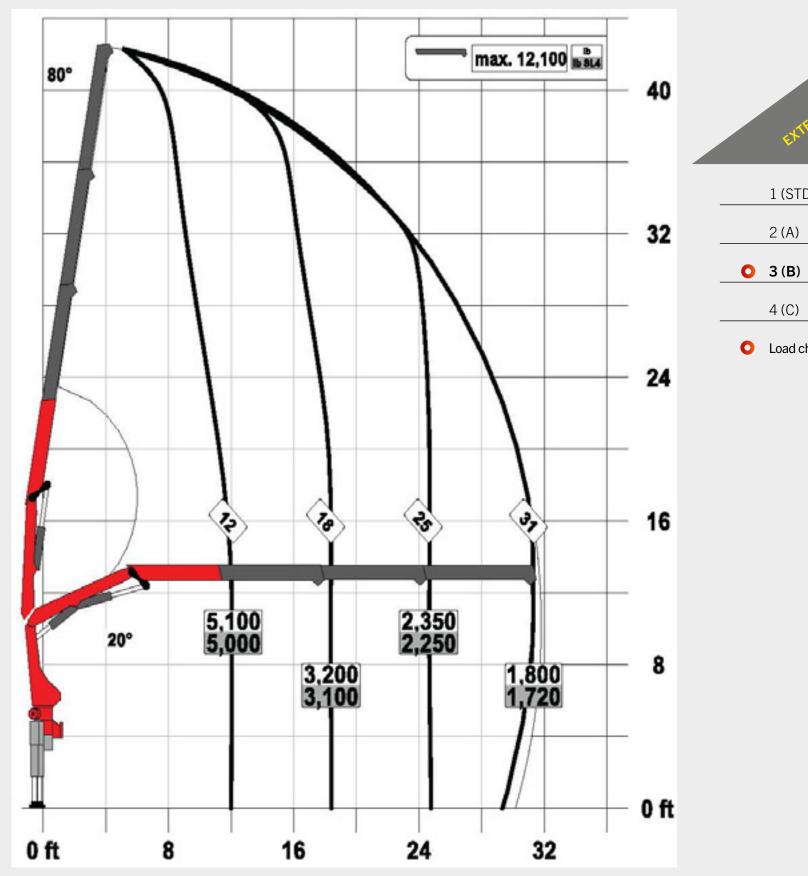

### PK 9.501 SLD5

| ENS | REACH  | LIFTING | CAPACITY (LBS)<br>CRANE WE | ett <sup>(LBS)</sup> |
|-----|--------|---------|----------------------------|----------------------|
| D)  | 18'4"  | 3,650   | 2,380                      |                      |
|     | 24'11" | 2,550   | 2,580                      |                      |
|     | 31'10" | 1,800   | 2,800                      |                      |
|     | 38'9"  | 1,260   | 2,980                      |                      |
|     |        |         |                            |                      |