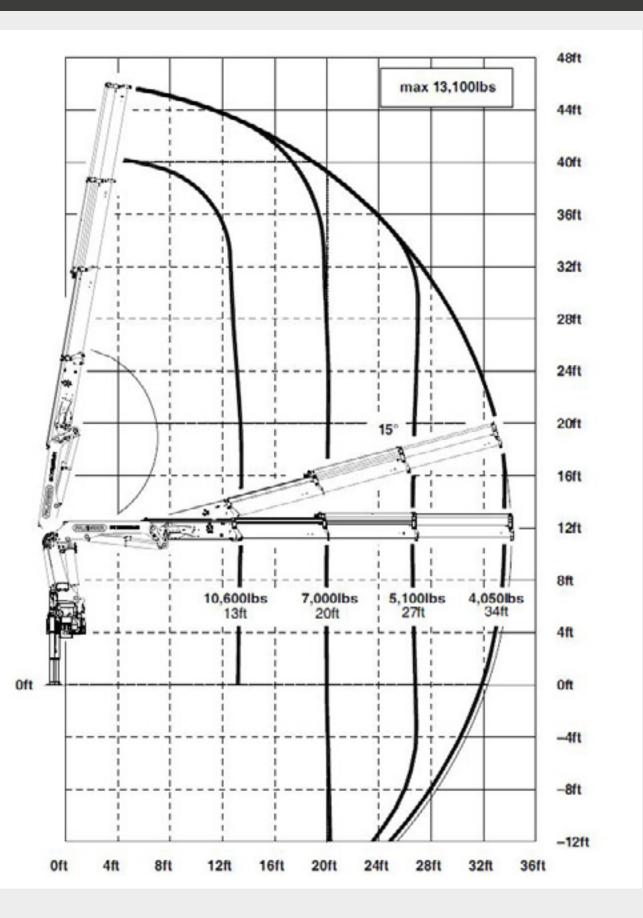

### PK 92002-SH

→ ENGINEERING SERVICES

Dealer installations are carried out through PALFINGER engineering services to ensure optimum layout, weight distribution and stability.

| 25,600 | 14,947                                                        |
|--------|---------------------------------------------------------------|
| 19,900 | 15,741                                                        |
| 15,700 | 16,556                                                        |
| 12,500 | 17,306                                                        |
| 10,200 | 18,034                                                        |
| 8,300  | 18,695                                                        |
| 6,900  | 19,268                                                        |
| 5,800  | 19,665                                                        |
|        | 19,900<br><b>15,700</b><br>12,500<br>10,200<br>8,300<br>6,900 |