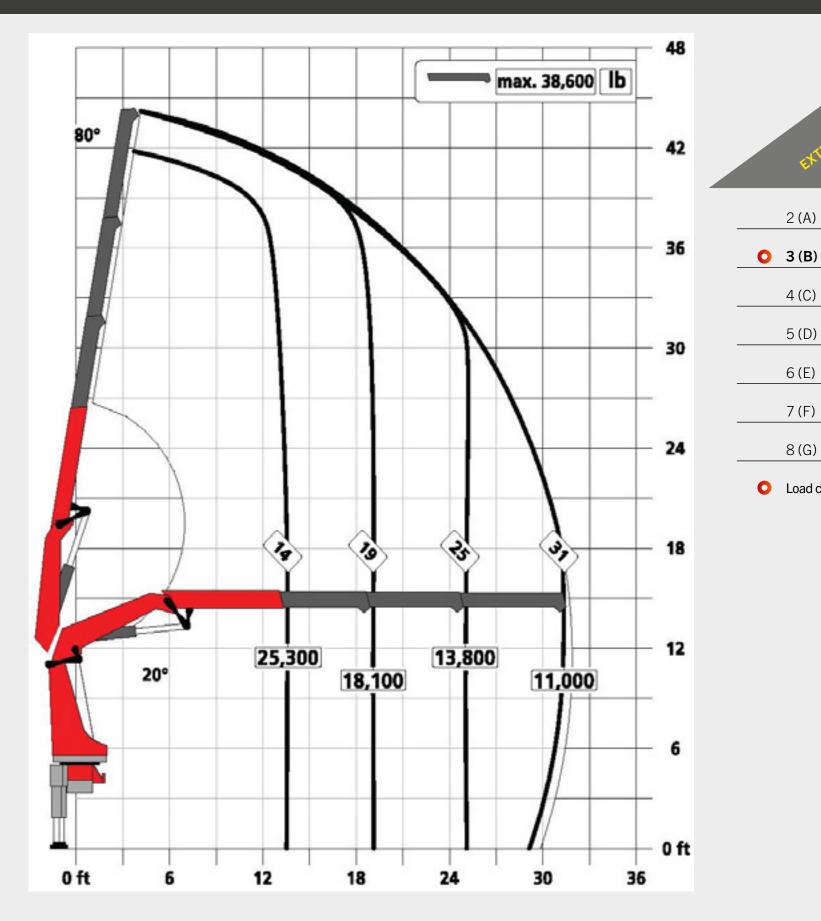

### PK 42002-SH

→ ENGINEERING SERVICES

(PALFINGER)

Dealer installations are carried out through PALFINGER engineering services to ensure optimum layout, weight distribution and stability.

| 25'3"  | 11,700 | 8,488  |
|--------|--------|--------|
| 31'10" | 8,900  | 9,039  |
| 38'9"  | 6,900  | 9,590  |
| 46'3"  | 5,300  | 10,251 |
| 53'10" | 4,200  | 10,714 |
| 64'4"  | 3,300  | 11,122 |
| 68'11" | 2,600  | 11,497 |