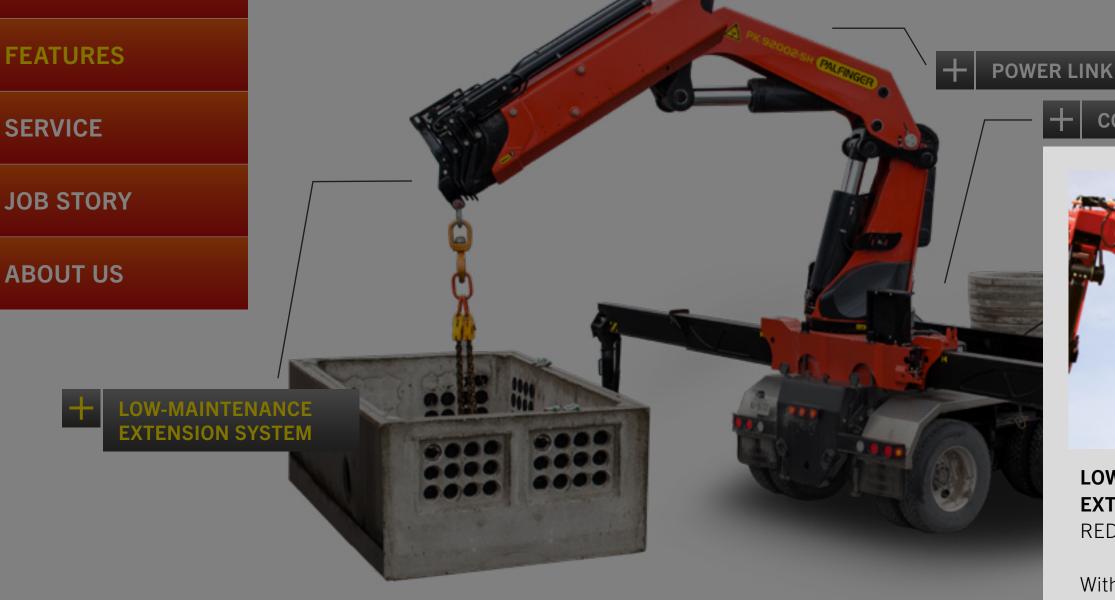

#### **POWER LINK**

The linkage system is a special connection between the knuckle boom and main boom. It increases the lifting power of the crane in the most important boom positions and maintains a constant lifting speed.

### LOW-MAINTENANCE **EXTENSION SYSTEM REDUCES SERVICE TIME**

**OVERVIEW** 