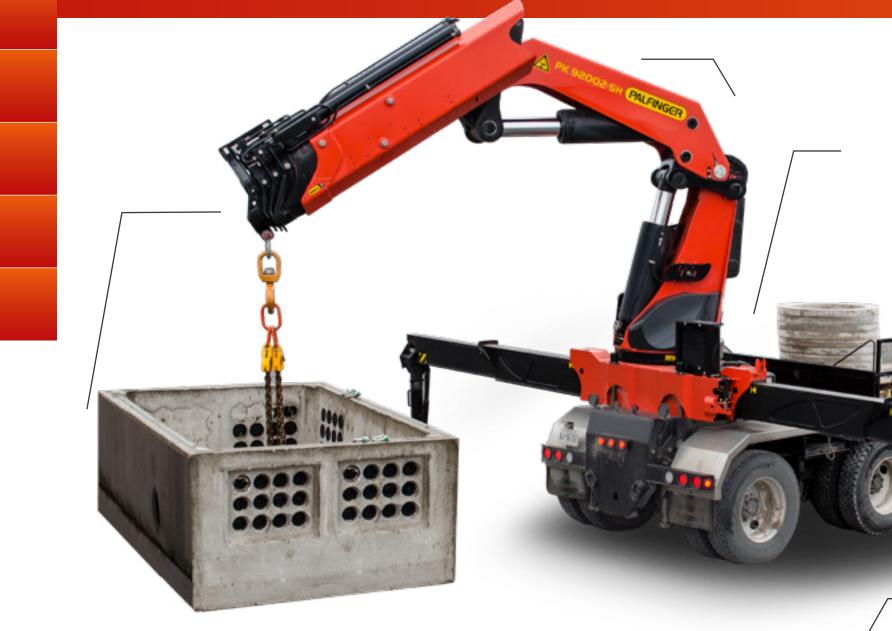

With a crane package focused on payload and reach, FRF worked closely with PALFINGER to propose an ideal solution for Hy-Grade with a large knuckle boom crane; the PK 92002-SH. The crane has many unique features like Continuous Rotation, POWER LINK, Low Maintenance Extension System and Hydraulic Flip-up Stabilizers with LED lighting. Hy-Grade crane operator, Mark Hatton, says "the crane adds more flexibility on the job and makes my deliveries a lot easier." In terms of performance, Mark comments that, "this crane is so smooth and precise. With my PALFINGER crane, I am confident that I can accurately set heavy loads without damaging our products. It works great!"