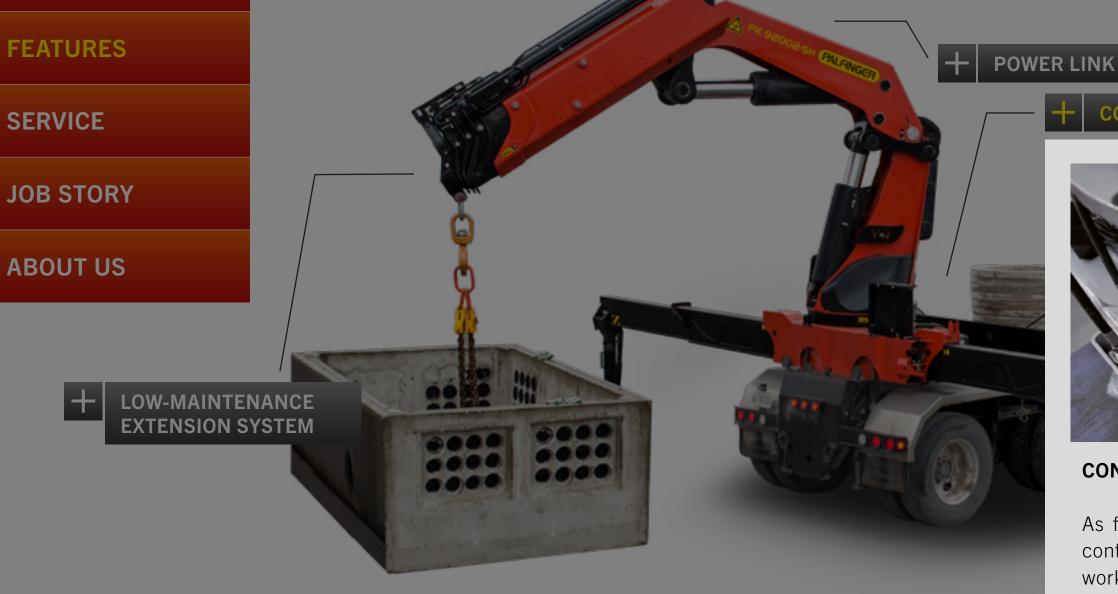

#### **POWER LINK**

The linkage system is a special connection between the knuckle boom and main boom. It increases the lifting power of the crane in the most important boom positions and maintains a constant lifting speed.

### LOW-MAINTENANCE **EXTENSION SYSTEM REDUCES SERVICE TIME**

**OVERVIEW** 