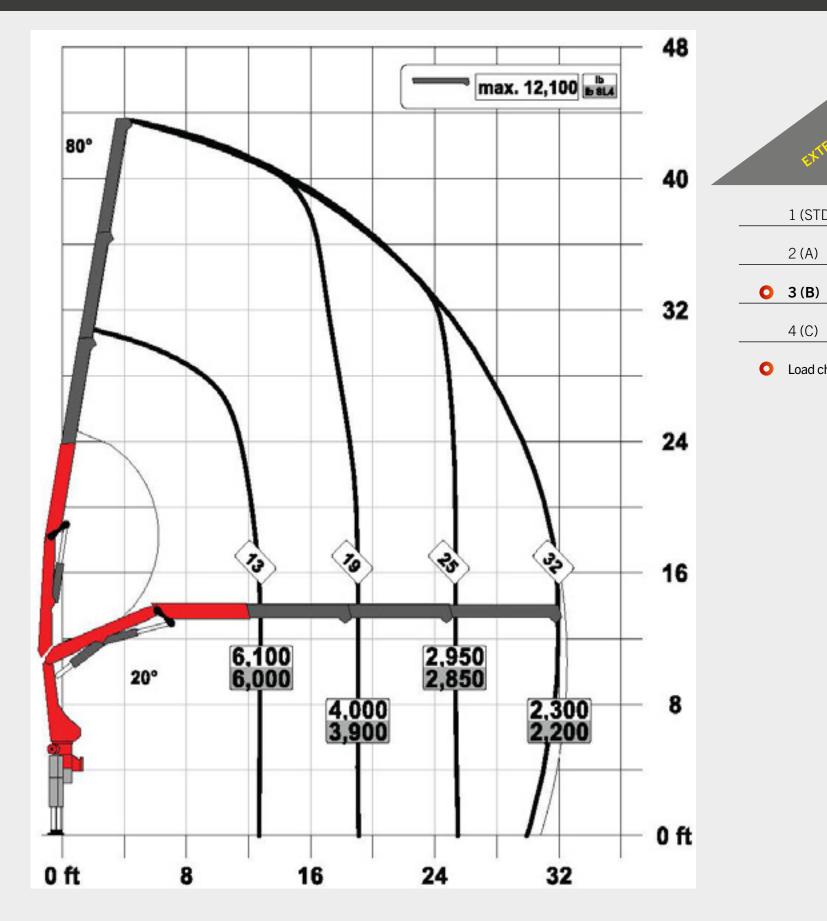

### PK 12.501 SLD5

|     |               |         | TY (LBS)                   | (BS) |
|-----|---------------|---------|----------------------------|------|
| ENC | HONS<br>REACH | LIFTING | CAPACITY (LBS)<br>CRANE WE | GHT  |
| D)  | 19'           | 4,500   | 2,580                      |      |
|     | 25'6"         | 3,150   | 2,820                      |      |
|     | 32'6"         | 2,300   | 3,040                      |      |
|     | 39'6"         | 1,700   | 3,260                      |      |
|     |               |         |                            |      |