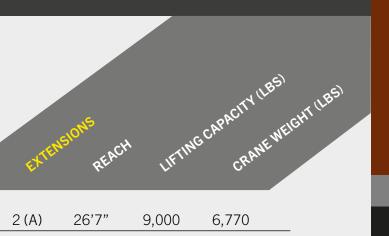

| COMMON<br>MODELS | MAX. LIFTING<br>MOMENT (FT.IBS) | GROSS ROTATION<br>TORQUE (FT.IBS) | SLEWING<br>RANGE | STABILIZER<br>SPREAD | BASIC MODEL WEIGHT<br>WITH 2 HYD-EXT (A) (LBS.) |
|------------------|---------------------------------|-----------------------------------|------------------|----------------------|-------------------------------------------------|
| PK 35.502 TEC5   | 242,640                         | 23,900                            | continuous       | 24'3"                | 6,770                                           |
| PK 42002-SH      | 297,270                         | 27,510                            | continuous       | 24'3"                | 8,488                                           |
| PK 53002-SH      | 362,366                         | 28,910                            | continuous       | 25'7"                | 9,138                                           |
| PK 65002-SH      | 448,400                         | 50,640                            | continuous       | 28'3"                | 11,111                                          |
| PK 78002-SH      | 540,290                         | 50,640                            | continuous       | 28'3"                | 13,025                                          |
| PK 92002-SH      | 618,120                         | 55,710                            | continuous       | 28'3"                | 14,947                                          |

### PK 35.502 TEC5

| 26'7"  | 9,000 | 6,770 |  |
|--------|-------|-------|--|
| 33'10" | 6,800 | 7,190 |  |
| 40'    | 5,300 | 7,610 |  |
| 48'3"  | 4,100 | 8,160 |  |
| 56'1"  | 3,200 | 8,540 |  |
| 63'12" | 2,500 | 8,920 |  |
| 71'6"  | 2,000 | 9,170 |  |