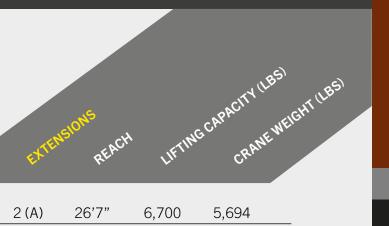

### PK 26002-EH

Dealer installations are carried out through PALFINGER engineering services to ensure optimum layout, weight distribution and stability.

| 6,700 | 5,694                                            |                                                                     |
|-------|--------------------------------------------------|---------------------------------------------------------------------|
| 5,000 | 6,093                                            |                                                                     |
| 3,750 | 6,488                                            |                                                                     |
| 2,850 | 6,878                                            |                                                                     |
| 2,200 | 7,200                                            |                                                                     |
| 1,700 | 7,449                                            |                                                                     |
| 1,300 | 7,690                                            |                                                                     |
|       | <b>5,000</b><br>3,750<br>2,850<br>2,200<br>1,700 | 5,000 6,093   3,750 6,488   2,850 6,878   2,200 7,200   1,700 7,449 |