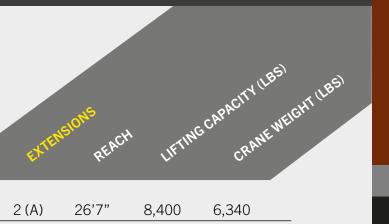

### PK 14002-EH

Dealer installations are carried out through PALFINGER engineering services to ensure optimum layout, weight distribution and stability.

| 26'7"      | 3,500 | 3,944 |   |
|------------|-------|-------|---|
| 33'10"     | 2,500 | 4,237 |   |
| A 1 ' A '' | 1.040 |       |   |
| 41'4"      | 1,840 | 4,475 | _ |
| 48'7"      | 1,380 | 4,698 |   |
| 55'9"      | 1,000 | 4,921 |   |