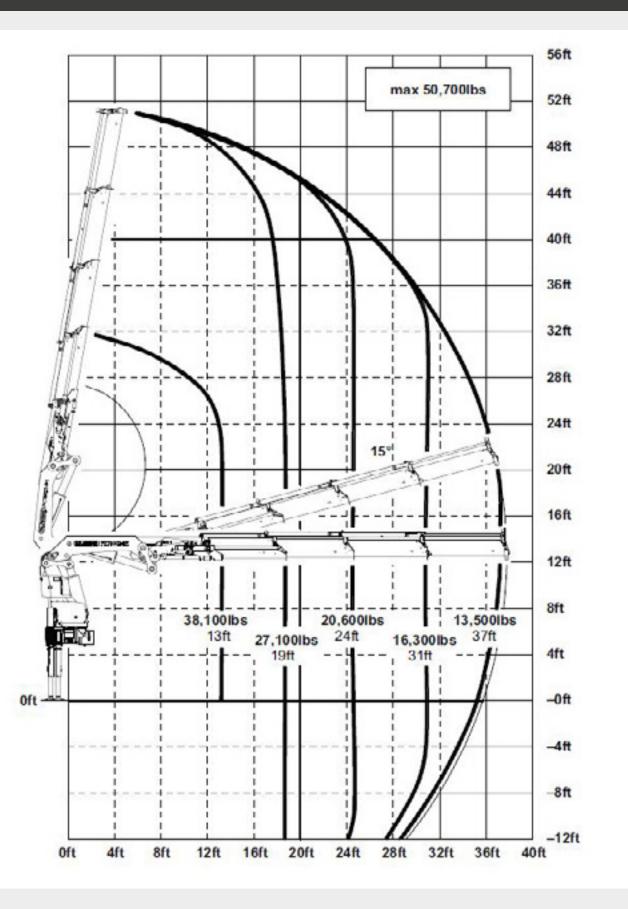

### PK 9.501 SLD5

| ENS | REACH  | LIFTING | CAPACITY (LBS)<br>CRANE WE | ett <sup>(LBS)</sup> |
|-----|--------|---------|----------------------------|----------------------|
| D)  | 18'4"  | 3,650   | 2,380                      |                      |
|     | 24'11" | 2,550   | 2,580                      |                      |
|     | 31'10" | 1,800   | 2,800                      |                      |
|     | 38'9"  | 1,260   | 2,980                      |                      |
|     |        |         |                            |                      |