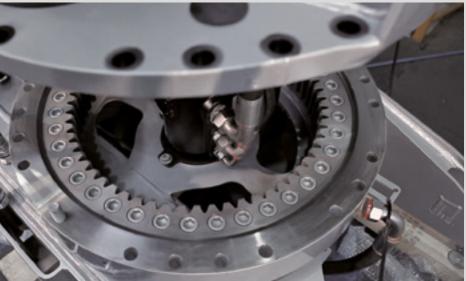

### **CONTINUOUS ROTATION**

### **CONTINUOUS ROTATION SYSTEM**

As found on construction excavators, the PALFINGER continuous rotation system allows an unrestricted working radius. The crane is rotated using a gear box and dual hydraulic slewing motors for powerful and precise