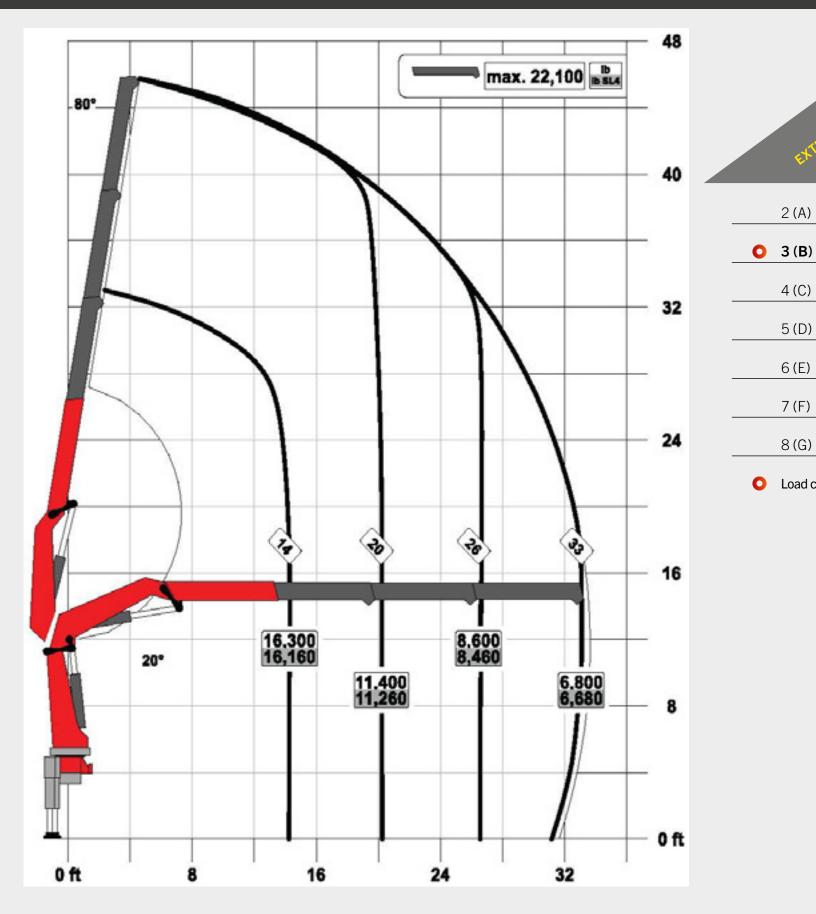

### PK 33002-EH

Dealer installations are carried out through PALFINGER engineering services to ensure optimum layout, weight distribution and stability.

| 8,400 | 6,340                                            |                                                    |
|-------|--------------------------------------------------|----------------------------------------------------|
| 6,300 | 6,772                                            |                                                    |
| 4,750 | 7,255                                            |                                                    |
| 3,700 | 7,648                                            |                                                    |
| 2,950 | 7,970                                            |                                                    |
| 2,350 | 8,219                                            |                                                    |
| 1,900 | 8,459                                            |                                                    |
|       | <b>6,300</b><br>4,750<br>3,700<br>2,950<br>2,350 | 6,3006,7724,7507,2553,7007,6482,9507,9702,3508,219 |