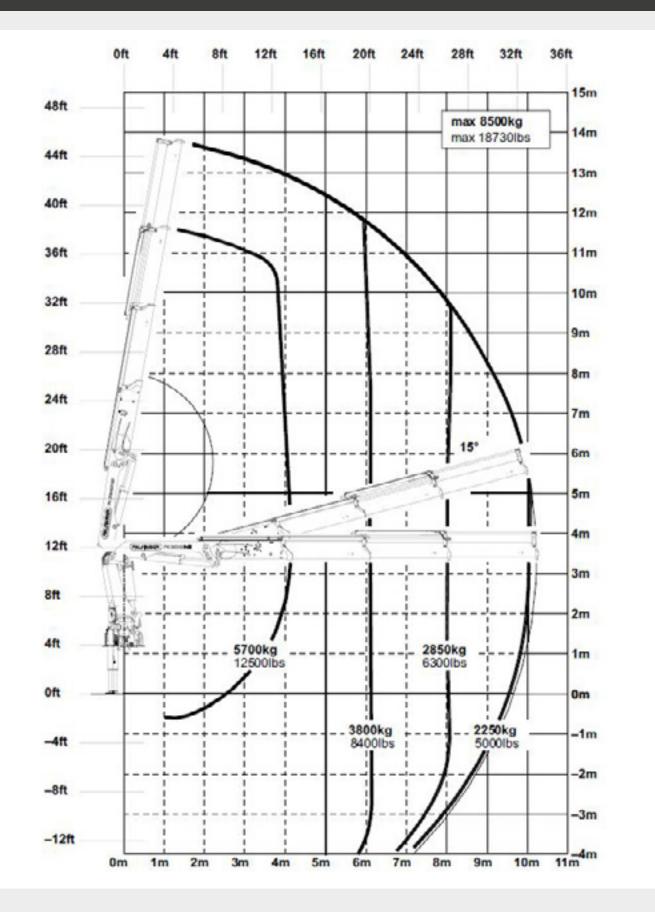

### PK 9.501 SLD5

| ENS | REACH  | LIFTING | CAPACITY (LBS)<br>CRANE WE | ett <sup>(LBS)</sup> |
|-----|--------|---------|----------------------------|----------------------|
| D)  | 18'4"  | 3,650   | 2,380                      |                      |
|     | 24'11" | 2,550   | 2,580                      |                      |
|     | 31'10" | 1,800   | 2,800                      |                      |
|     | 38'9"  | 1,260   | 2,980                      |                      |
|     |        |         |                            |                      |