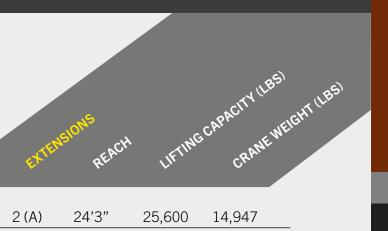

### PK 9.501 SLD5

| ENS | REACH  | LIFTING | CAPACITY (LBS)<br>CRANE WE | ett <sup>(LBS)</sup> |
|-----|--------|---------|----------------------------|----------------------|
| D)  | 18'4"  | 3,650   | 2,380                      |                      |
|     | 24'11" | 2,550   | 2,580                      |                      |
|     | 31'10" | 1,800   | 2,800                      |                      |
|     | 38'9"  | 1,260   | 2,980                      |                      |
|     |        |         |                            |                      |

2 (A)

3 (B)

5(D)

6(E)

7 (F)

8(G)

9(H)

O 4 (C)