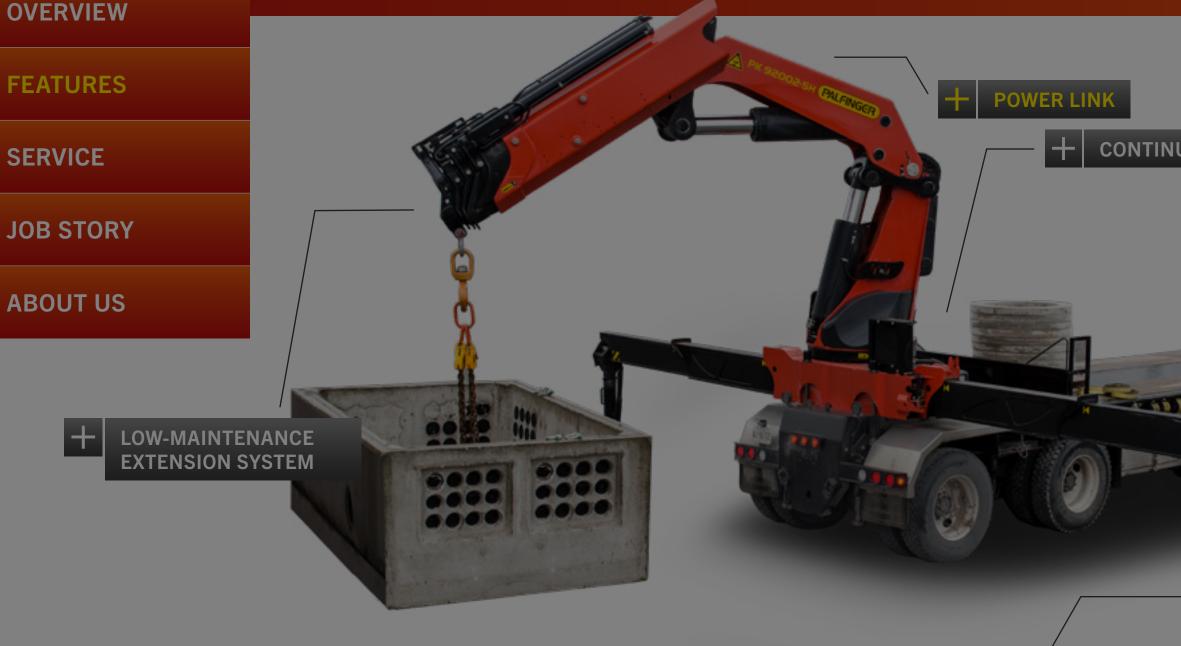

#### **POWER LINK**

The linkage system is a special connection between the knuckle boom and main boom. It increases the lifting power of the crane in the most important boom positions and maintains a constant lifting speed.

### **CONTINUOUS ROTATION**

### LOW-MAINTENANCE **EXTENSION SYSTEM REDUCES SERVICE TIME**

**OVERVIEW** 

### **CONTINUOUS ROTATION SYSTEM**

As found on construction excavators, the PALFINGER continuous rotation system allows an unrestricted working radius. The crane is rotated using a gear box and dual hydraulic slewing motors for powerful and precise