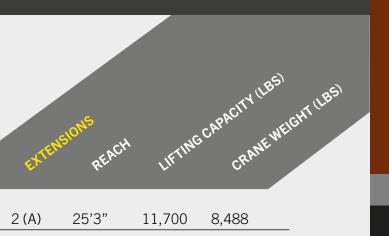

| COMMON<br>MODELS | MAX. LIFTING<br>MOMENT (FT.IBS) | GROSS ROTATION<br>TORQUE (FT.IBS) | SLEWING<br>RANGE | STABILIZER<br>SPREAD | BASIC MODEL WEIGHT<br>WITH 2 HYD-EXT (A) (LBS.) |
|------------------|---------------------------------|-----------------------------------|------------------|----------------------|-------------------------------------------------|
| PK 35.502 TEC5   | 242,640                         | 23,900                            | continuous       | 24'3"                | 6,770                                           |
| PK 42002-SH      | 297,270                         | 27,510                            | continuous       | 24'3"                | 8,488                                           |
| PK 53002-SH      | 362,366                         | 28,910                            | continuous       | 25'7"                | 9,138                                           |
| PK 65002-SH      | 448,400                         | 50,640                            | continuous       | 28'3"                | 11,111                                          |
| PK 78002-SH      | 540,290                         | 50,640                            | continuous       | 28'3"                | 13,025                                          |
| PK 92002-SH      | 618,120                         | 55,710                            | continuous       | 28'3"                | 14,947                                          |

### PK 42002-SH

→ ENGINEERING SERVICES

(PALFINGER)

Dealer installations are carried out through PALFINGER engineering services to ensure optimum layout, weight distribution and stability.

| 25'3"  | 11,700 | 8,488  |
|--------|--------|--------|
| 31'10" | 8,900  | 9,039  |
| 38'9"  | 6,900  | 9,590  |
| 46'3"  | 5,300  | 10,251 |
| 53'10" | 4,200  | 10,714 |
| 64'4"  | 3,300  | 11,122 |
| 68'11" | 2,600  | 11,497 |