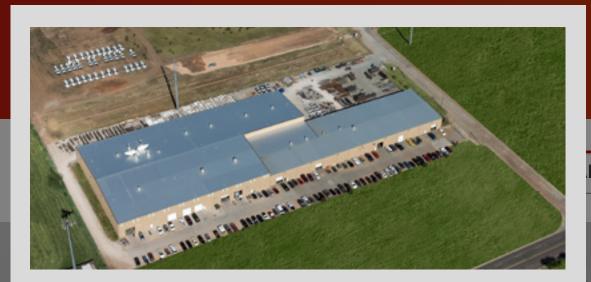

### **ABOUT US**

PALFINGER NORTH AMERICA OKLAHOMA CITY, OK

A PALFINGER company since 2010, PALFINGER Oklahoma City (formerly known as ETI) is a leading manufacturer of bucket trucks and aerial work platforms designed specifically for telecommunications, electrical utility, energy, industrial and other professions. In 2021, ETI became one PALFINGER and operates on a direct sale basis in the Unites States and operates an export division for products sold throughout the world. Since the original founding in 1991, it has become the leader in providing customer service solutions thanks to their one driving goal: to make sure that you can depend on PALFINGER.

Facility highlights include:

- → 300 manufacturing, engineering and service professionals
- ➔ Fiberglass boom manufacturing