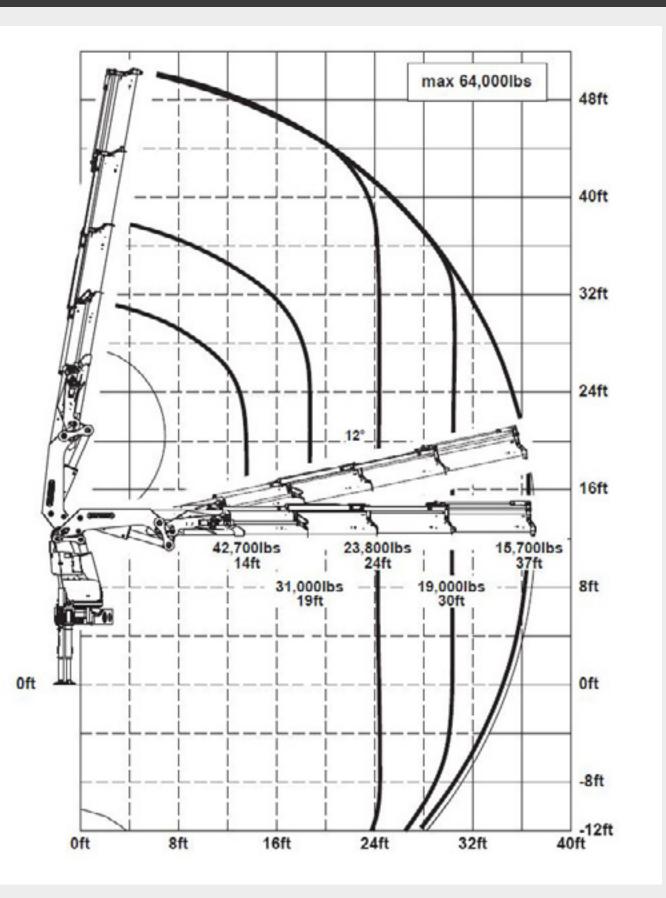

### PK 78002-SH

Dealer installations are carried out through PALFINGER engineering services to ensure optimum layout, weight distribution and stability.

| 24'11" | 21,900 | 13,025 |
|--------|--------|--------|
| 31'2"  | 17,000 | 13,770 |
| 37'9"  | 13,500 | 14,506 |
| 44'11" | 10,600 | 15,520 |
| 52'2"  | 8,700  | 16,107 |
| 59'5"  | 7,200  | 16,598 |
| 66'11" | 6,000  | 17,030 |
|        |        |        |