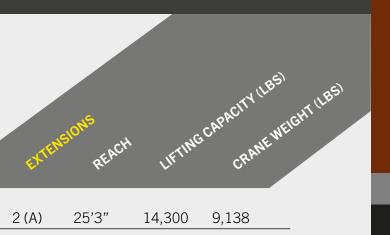

### PK 53002-SH

| 25'3"  | 14,300 | 9,138  |
|--------|--------|--------|
| 31'10" | 11,000 | 9,722  |
| 38'9"  | 8,600  | 10,328 |
| 46'3"  | 6,700  | 11,023 |
| 53'10" | 5,400  | 11,519 |
| 64'4"  | 4,300  | 11,960 |
| 68'11" | 3,500  | 12,357 |