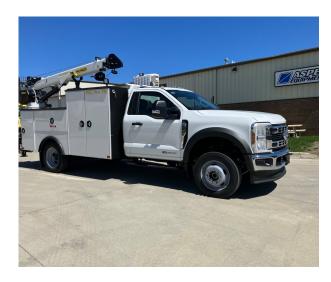

## PAL Pro 39 Mechanics Truck Ford 2024 Ford

F-550 Reg Cab 4x4

**FORD** 

## PAL PRO 39 MECHANICS TRUCK 2024 FORD F-550 REG CAB 4X4

STOCK NUMBER: REC08488

# PAL Pro 39 Mechanics Truck Ford 2024 Ford

## PAL PRO 39 MECHANICS TRUCK

F-550 Reg Cab 4x4

## PALFINGER Pal Pro 39-11SS60CS Mechanics Truck

- 11' Galvanneal Steel E-Coated Body with Aluminum Doors
- 60" Tall Sidepack Driver Side and Dual Raised Passenger Side
- 21" Workbench Bumper with Vise Mount and Hydraulic Outriggers
- · 52" Headache Rack with Mount for Light Bar
- Interior LED Strip Lighting and LED Flood Lights
- 1/2" x 50' Hose Reel and FRL in Crane Compartment
- Welder Mounting Support Plate Driver Side Rear
- CTECH Drawer Unit in LV1 Compartment
- · Oxy/Acetylene Storage in RV1 Compartment
- Full Bedliner Coating of Body Front, Tops, Load Space, and Bumper Area